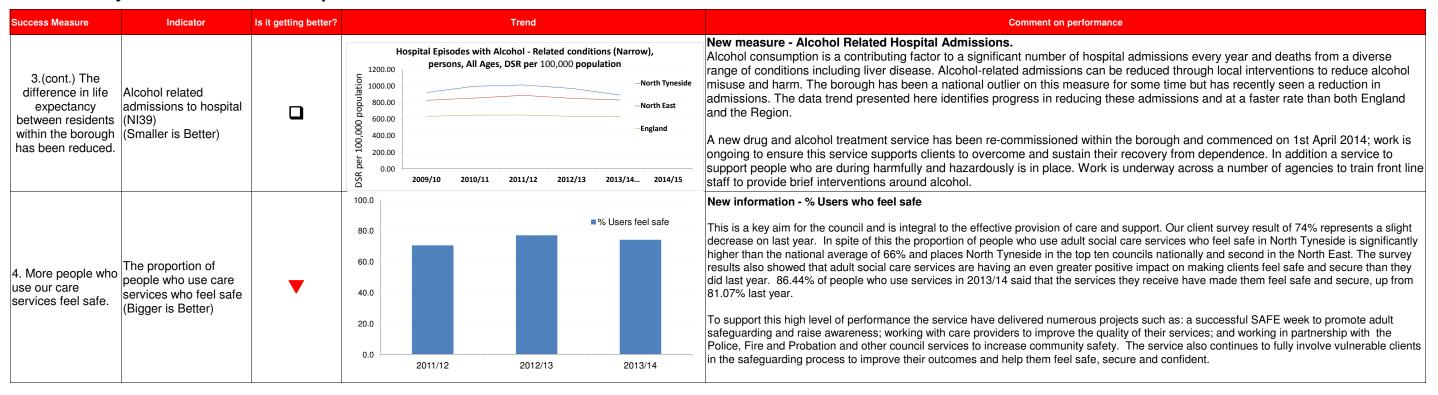

| Success Measure                                                                                                                        | Indicator                                                                                                          | Is it getting better? | Trend                                                                                                                                                                                                          | Comment on performance                                                                                                                                                                                                                                     |
|-----------------------------------------------------