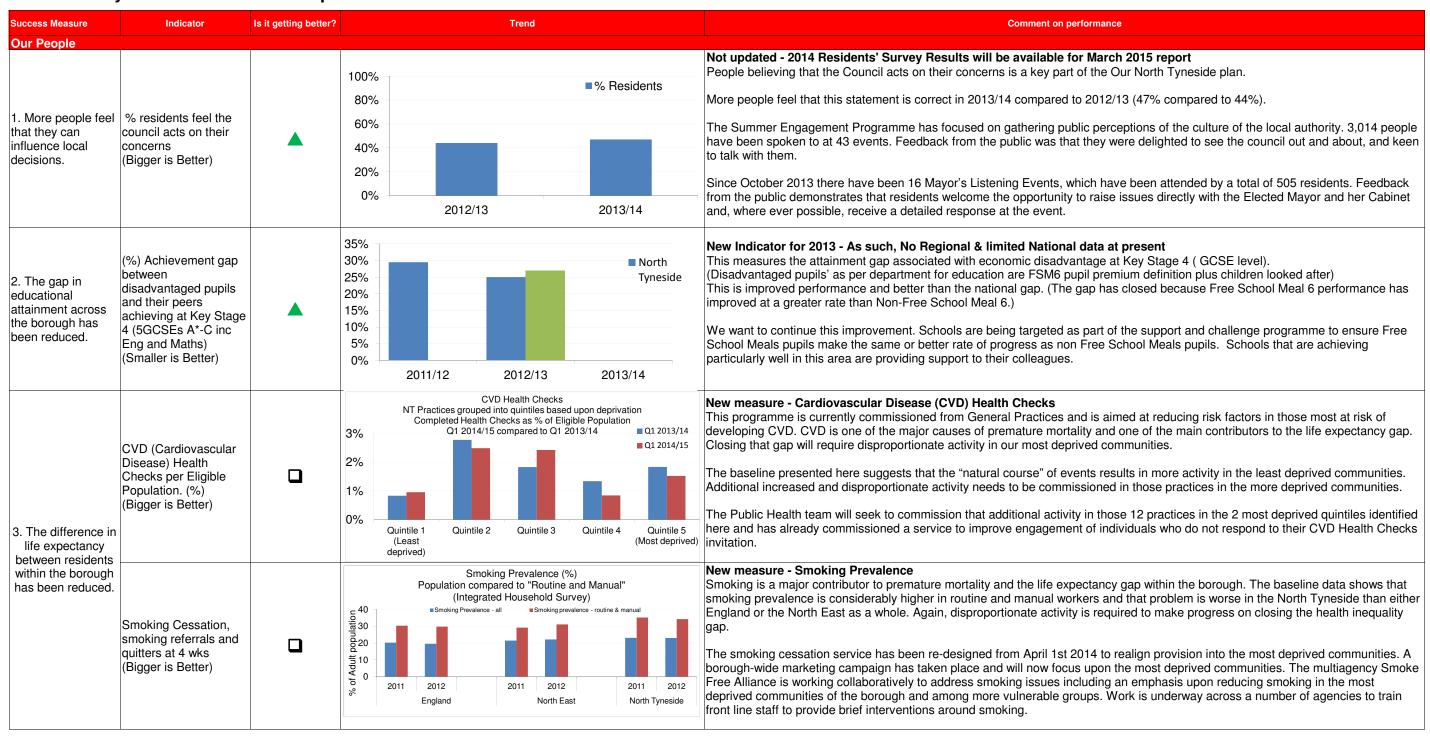

| Success Measure                                                                                                                        | Indicator                                                                                                          | Is it getting better? | Trend                                                                                                                                                                                                          | Comment on performance                                                                                                                                                                                                                                     |
|---------------------------------------------------