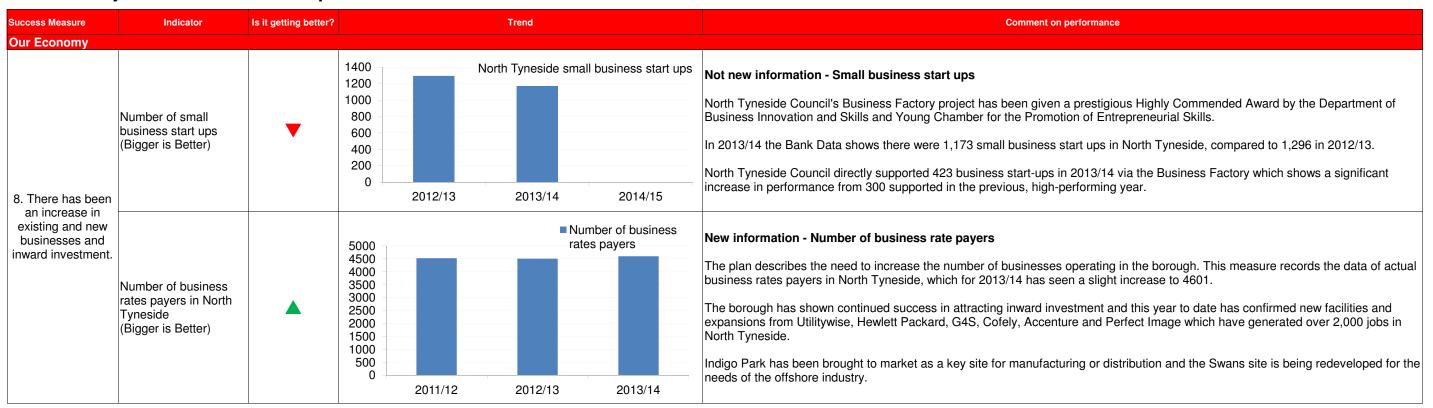

in 2015. In of a wet berth into the development site. |
|                                                                                                                                        | Coast Infrastructure<br>Project - high quality<br>improvements and new<br>facilities for residents<br>and visitors | <u> </u>              | construction work on a new cafe that will also incorporate new pub<br>A masterplan is being prepared for improvements to Northern Pror<br>City Dome which will start in mid 2015 and the recently completed    | nenade (Whitley Bay) which will be the subject of public consultation during late 2014. This will link directly to the restoration of Spanish                                                                                                              |