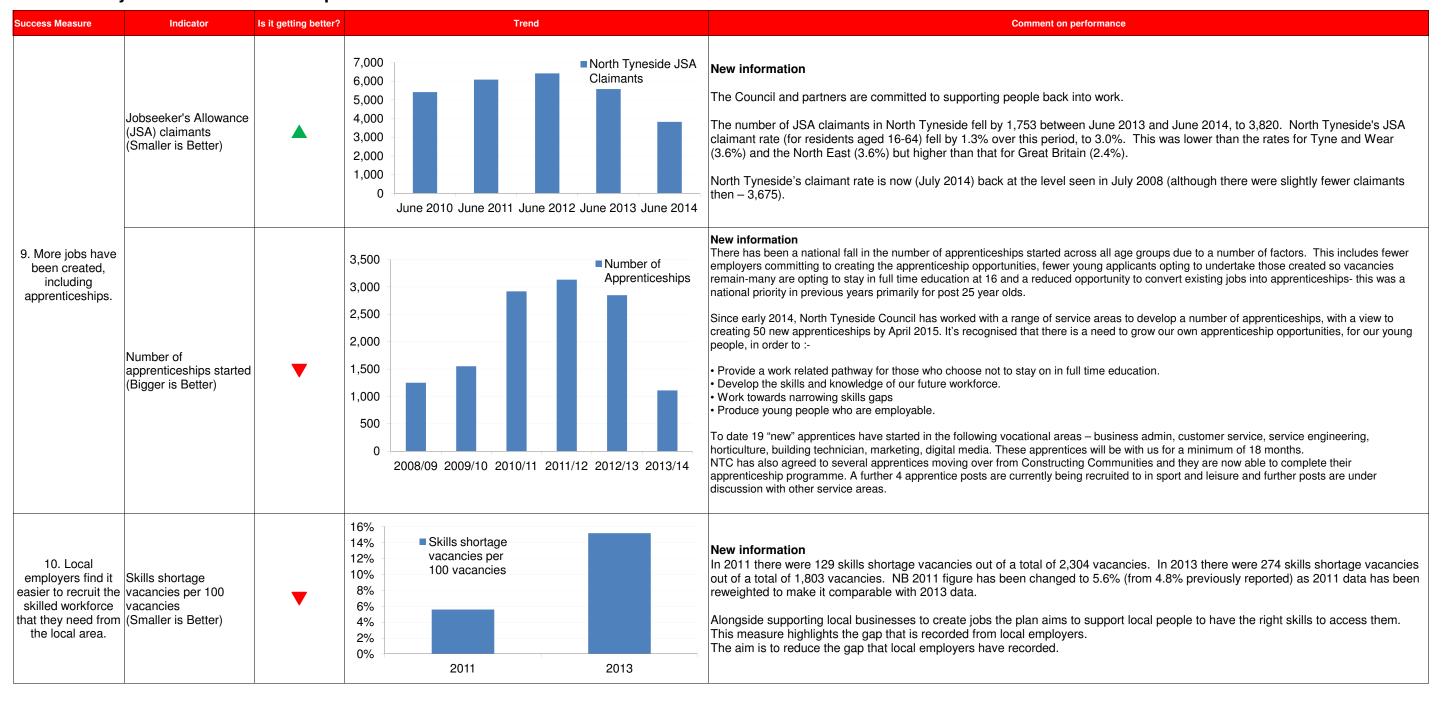

n 2015. In of a wet berth into the development site. |
|                                                                                                                                        | Coast Infrastructure<br>Project - high quality<br>improvements and new<br>facilities for residents<br>and visitors | <u> </u>              | construction work on a new cafe that will also incorporate new pub<br>A masterplan is being prepared for improvements to Northern Pror<br>City Dome which will start in mid 2015 and the recently completed    | nenade (Whitley Bay) which will be the subject of public consultation during late 2014. This will link directly to the restoration of Spanish                                                                                                              |