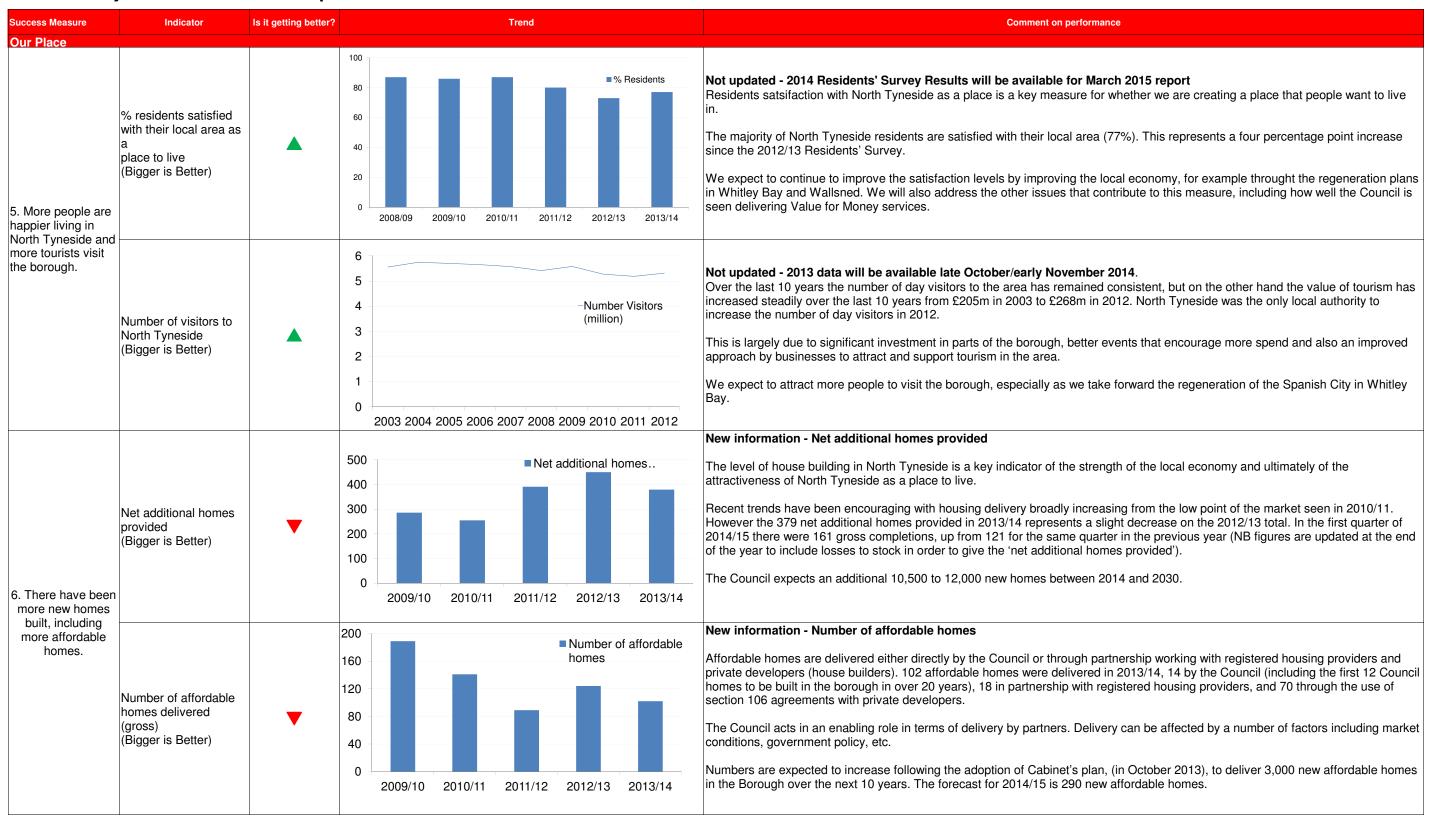

| Success Measure                                                                                                                        | Indicator                                                                                                          | Is it getting better? | Trend                                                                                                                                                                                                          | Comment on performance                                                                                                                                                                                                                                     |
|-------------------------------------------------------