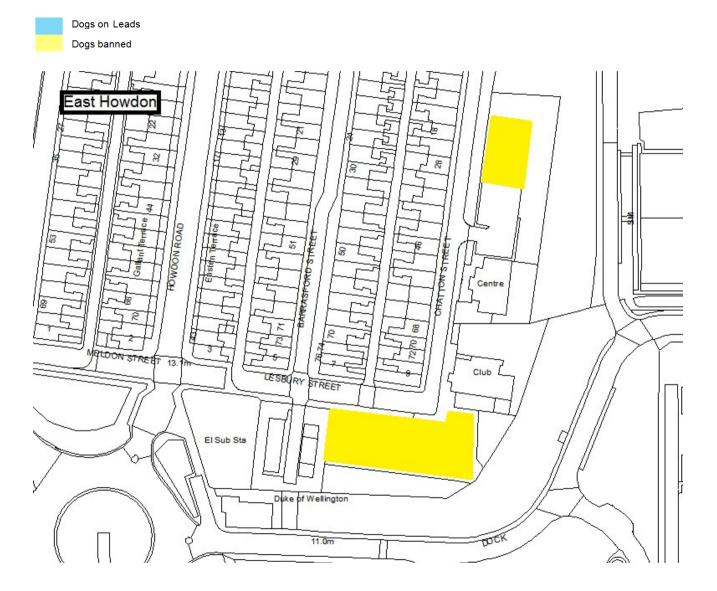

Schedule 1 - Play Sites. Map 1.9 Crawley Road Play Site

Schedule 1 – Play Sites. Map 1.10 Cullercoats Play Site

Schedule 1 – Play Sites. Map 1.11 Earsdon Village Play Site

Schedule 1 - Play Sites. Map 1.12 East Howdon Play Site / Map 1.13 East Howdon MUGA