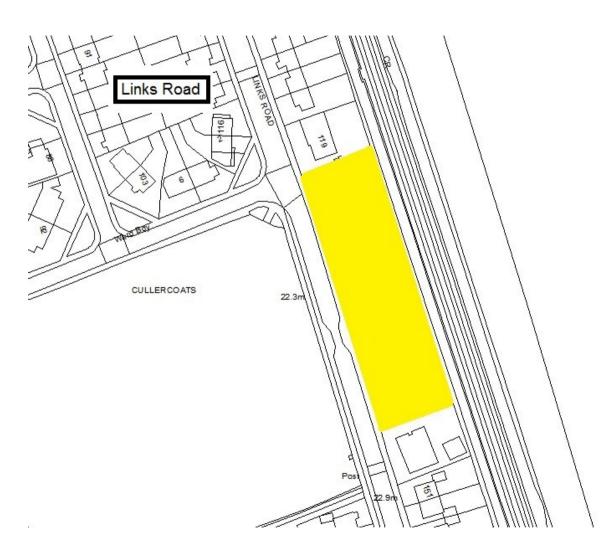

Schedule 1 – Play Sites. Map 1.21 Killingworth Park Play Site

Schedule 1 – Play Sites. Map 1.22 Kings Road South, The Covers Play Site

Schedule 1 – Play Sites. Map 1.23 Langley MUGA

Schedule 1 - Play Sites. Map 1.24 Links Road Play Site