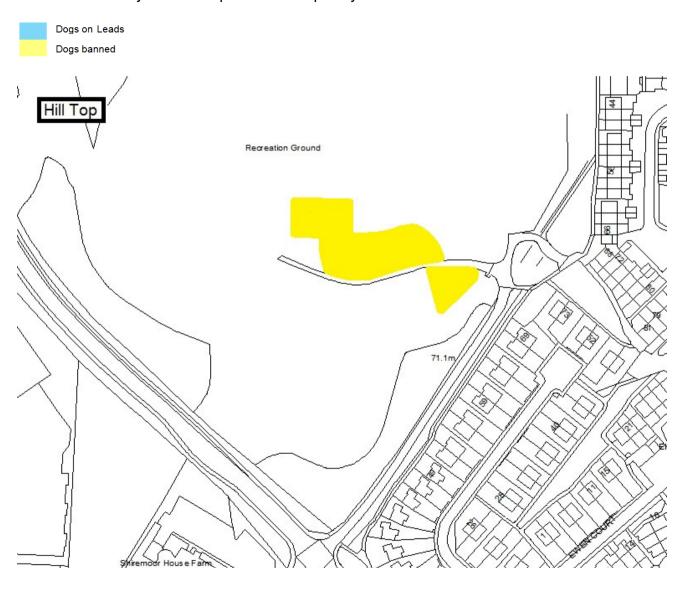

Schedule 1 – Play Sites. Map 1.14 Hadrian Park Play Site & MUGA

Schedule 1 – Play Sites. Map 1.15 Hill Top Play Site & MUGA

Schedule 1 – Play Sites. Map 1.16 Holmlands Play Site

Schedule 1 – Play Sites. Map 1.17 Holy Cross Play Site