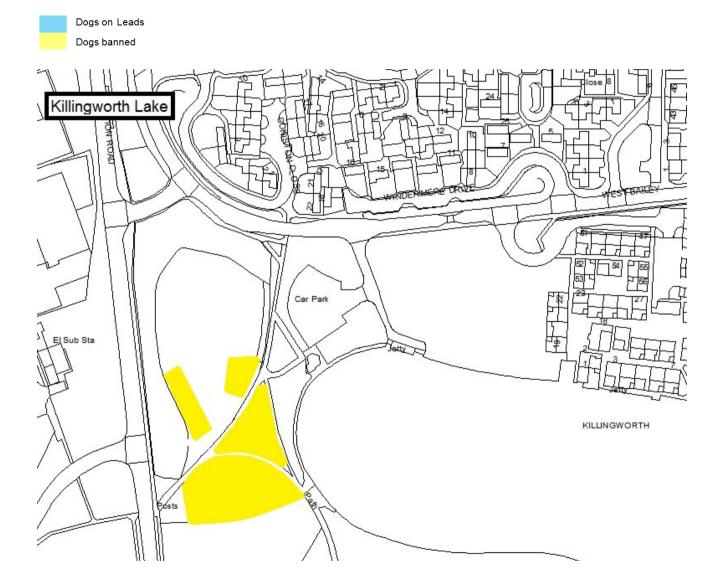

Schedule 1 – Play Sites. Map 1.18 Howdon Community Centre Play Site

Schedule 1 – Play Sites. Map 1.19 Howdon Park Play Site, Skate Area & MUGA

Schedule 1 - Play Sites. Map 1.20 Killingworth Lake Play Site