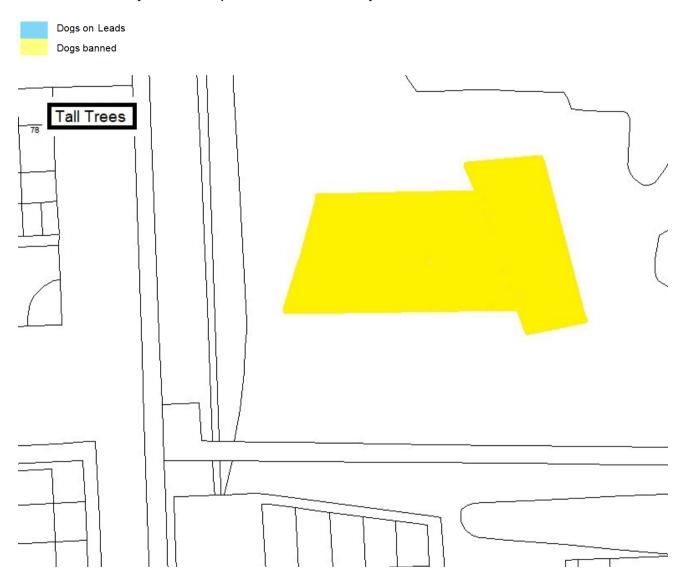

Schedule 1 – Play Sites. Map 1.45 Station Road Play Site & MUGA

Schedule 1 – Play Sites. Map 1.46 Stonelea Play Site

Schedule 1 - Play Sites. Map 1.47 Tall Trees Play Site

Schedule 1 – Play Sites. Map 1.48 The Parks Skate Park