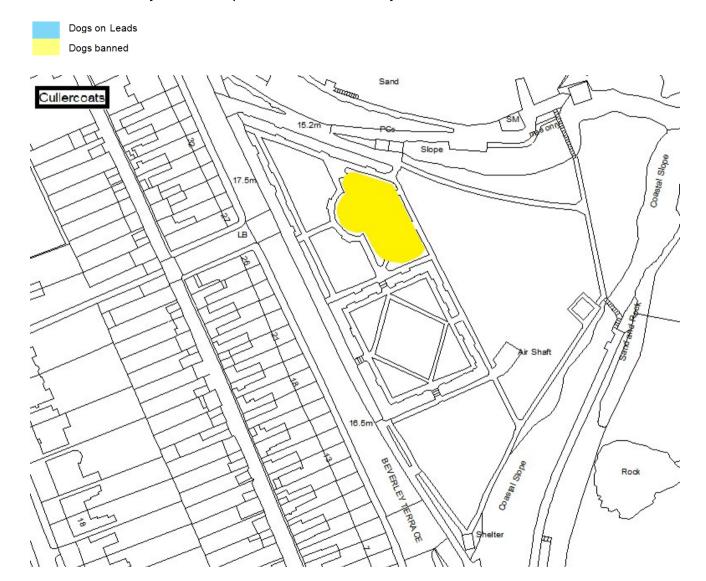

Schedule 1 - Play Sites. Map 1.9 Crawley Road Play Site

Schedule 1 – Play Sites. Map 1.10 Cullercoats Play Site

Schedule 1 – Play Sites. Map 1.11 Earsdon Village Play Site

Schedule 1 - Play Sites. Map 1.12 East Howdon Play Site / Map 1.13 East Howdon MUGA