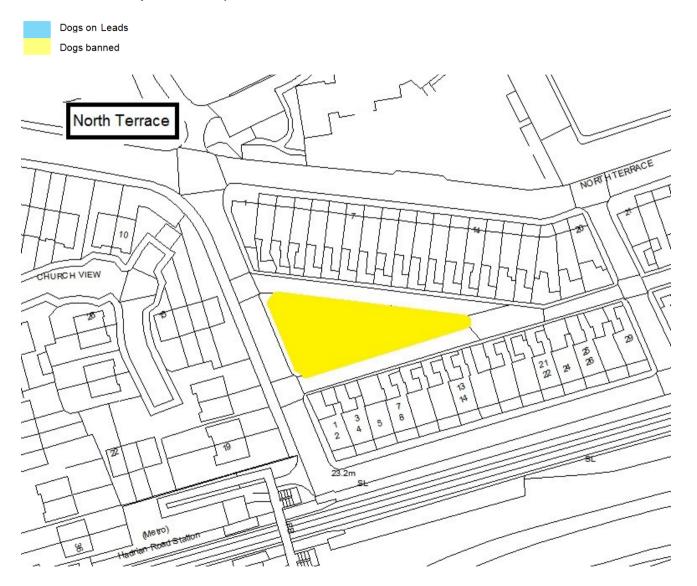

Schedule 1 – Play Sites. Map 1.29 Murrayfields Play Site

Schedule 1 - Play Sites. Map 1.30 Nelson Terrace Play Site

Schedule 1 – Play Sites. Map 1.31 Norham Play Site & MUGA

Schedule 1 - Play Sites. Map 1.32 North Terrace Ball Games Area