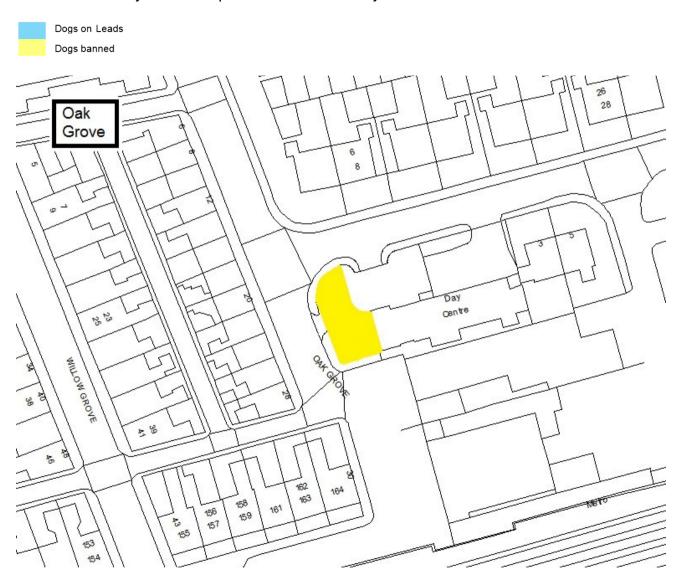

Schedule 1 – Play Sites. Map 1.33 Northumberland Park Play Site & BMX Track

Schedule 1 - Play Sites. Map 1.34 Oak Grove Play Site

Schedule 1 – Play Sites. Map 1.35 Oxford Centre Play Site & MUGA

Schedule 1 – Play Sites. Map 1.36 Palmersville Play Site