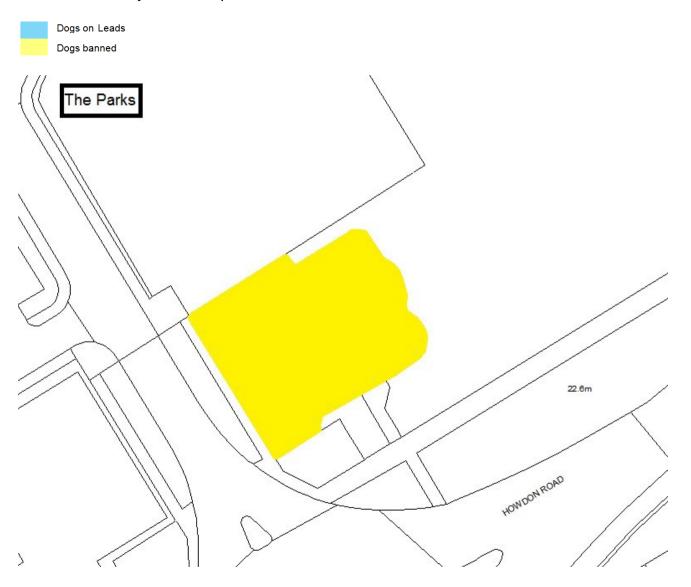

Schedule 1 – Play Sites. Map 1.45 Station Road Play Site & MUGA

Schedule 1 – Play Sites. Map 1.46 Stonelea Play Site

Schedule 1 - Play Sites. Map 1.47 Tall Trees Play Site

Schedule 1 – Play Sites. Map 1.48 The Parks Skate Park