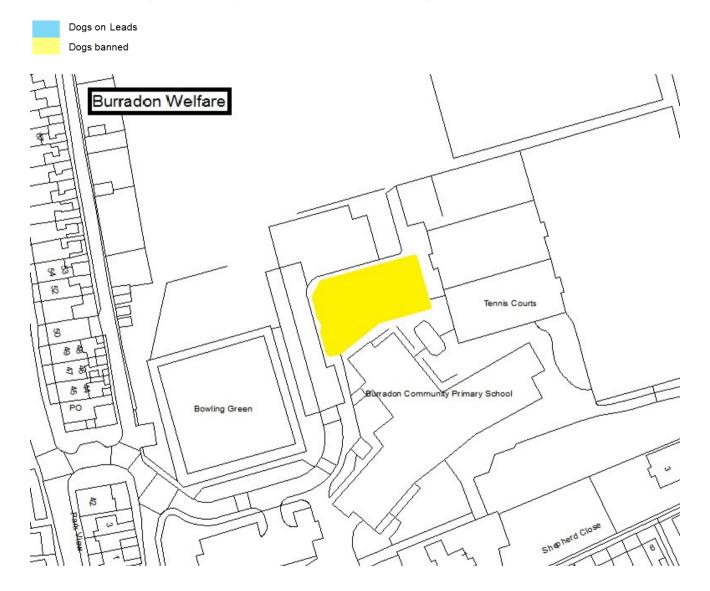

Schedule 1 – Play Sites. Map 1.5 Bolam Grove Play Site

Schedule 1 – Play Sites. Map 1.6 Burradon Welfare Play Site

Schedule 1 – Play Sites. Map 1.7 Castle Park Play Site

Schedule 1 – Play Sites. Map 1.8 Churchill Playing Fields Play Site