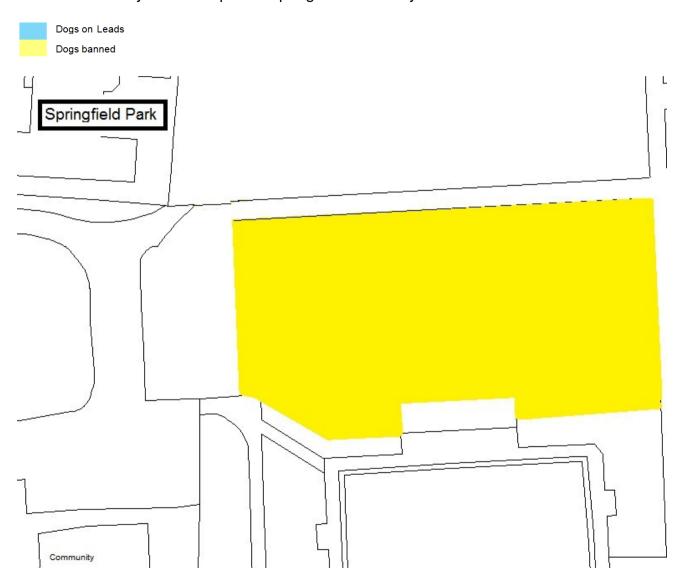

Schedule 1 – Play Sites. Map 1.56 Rising Sun Countryside Centre Play Site

Schedule 1 – Play Sites. Map 1.42 Rockcliffe Park Play Site

Schedule 1 – Play Sites. Map 1.43 Seaton Burn Play Site

Schedule 1 – Play Sites. Map 1.44 Springfield Park Play Site