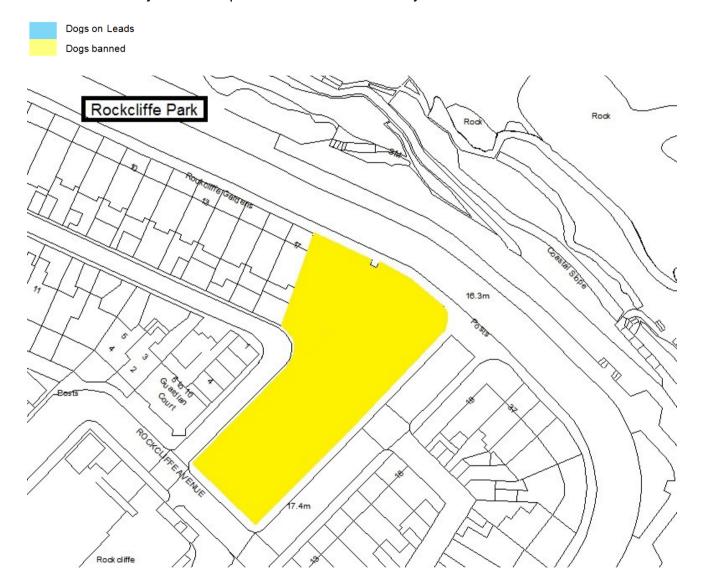

Schedule 1 – Play Sites. Map 1.56 Rising Sun Countryside Centre Play Site

Schedule 1 – Play Sites. Map 1.42 Rockcliffe Park Play Site

Schedule 1 – Play Sites. Map 1.43 Seaton Burn Play Site

Schedule 1 – Play Sites. Map 1.44 Springfield Park Play Site