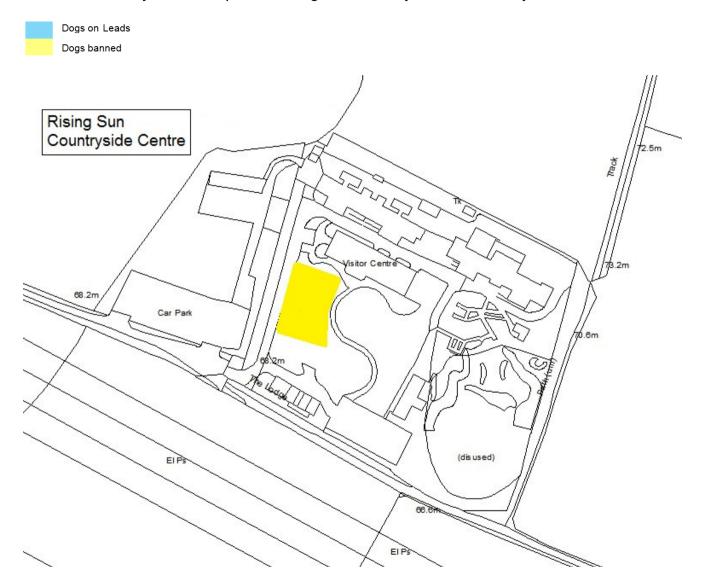

Schedule 1 – Play Sites. Map 1.56 Rising Sun Countryside Centre Play Site

Schedule 1 – Play Sites. Map 1.42 Rockcliffe Park Play Site

Schedule 1 – Play Sites. Map 1.43 Seaton Burn Play Site

Schedule 1 – Play Sites. Map 1.44 Springfield Park Play Site