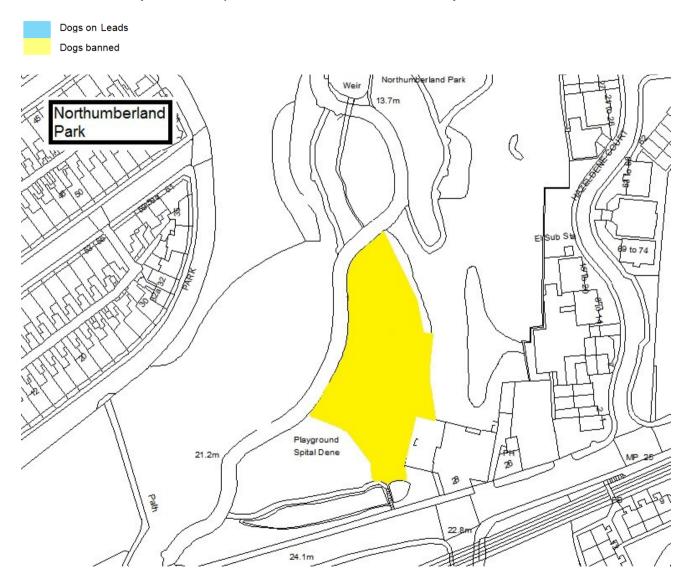

Schedule 1 – Play Sites. Map 1.33 Northumberland Park Play Site & BMX Track

Schedule 1 - Play Sites. Map 1.34 Oak Grove Play Site

Schedule 1 – Play Sites. Map 1.35 Oxford Centre Play Site & MUGA

Schedule 1 – Play Sites. Map 1.36 Palmersville Play Site