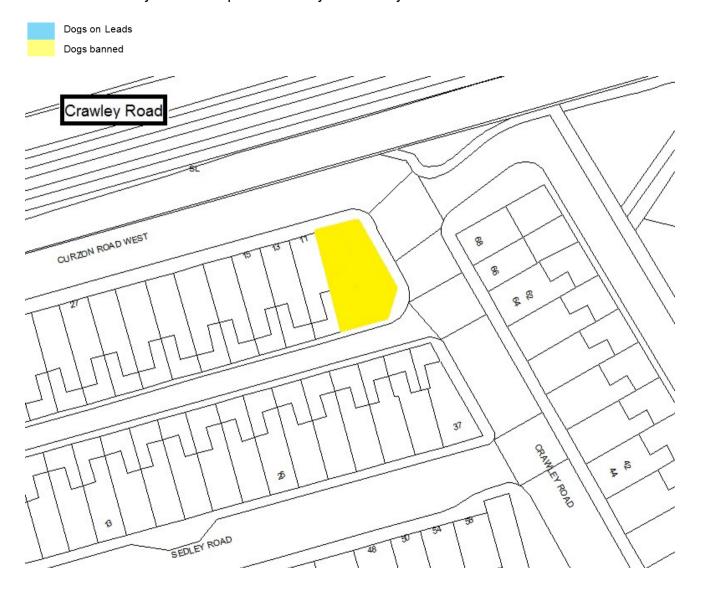

Schedule 1 - Play Sites. Map 1.9 Crawley Road Play Site

Schedule 1 – Play Sites. Map 1.10 Cullercoats Play Site

Schedule 1 – Play Sites. Map 1.11 Earsdon Village Play Site

Schedule 1 - Play Sites. Map 1.12 East Howdon Play Site / Map 1.13 East Howdon MUGA