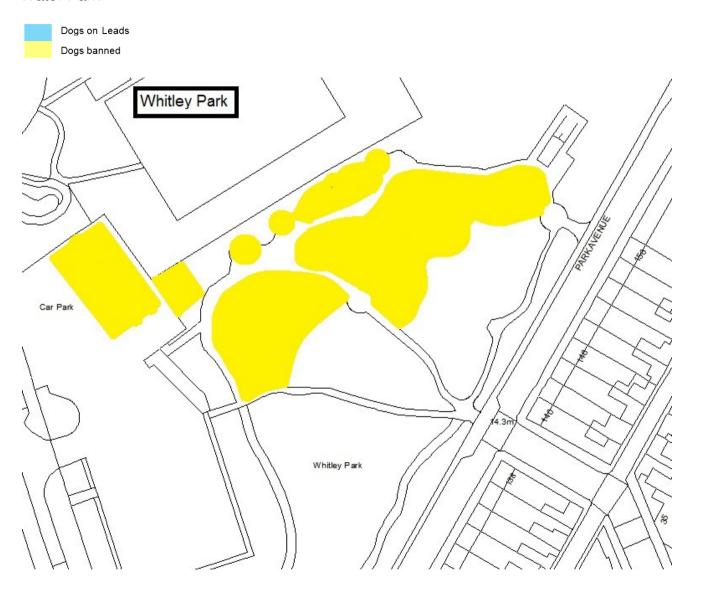

Schedule 1 – Play Sites. Map 1.49 Tynemouth Park Play Site

Schedule 1 - Play Sites. Map 1.50 West Allotment Play Site & MUGA

Schedule 1 – Play Sites. Map 1.51 West Moor Play Site

Schedule 1 – Play Sites. Map 1.52 Whitley Park Play Site & MUGA / Map 1.53 Whitley Bay Water Park