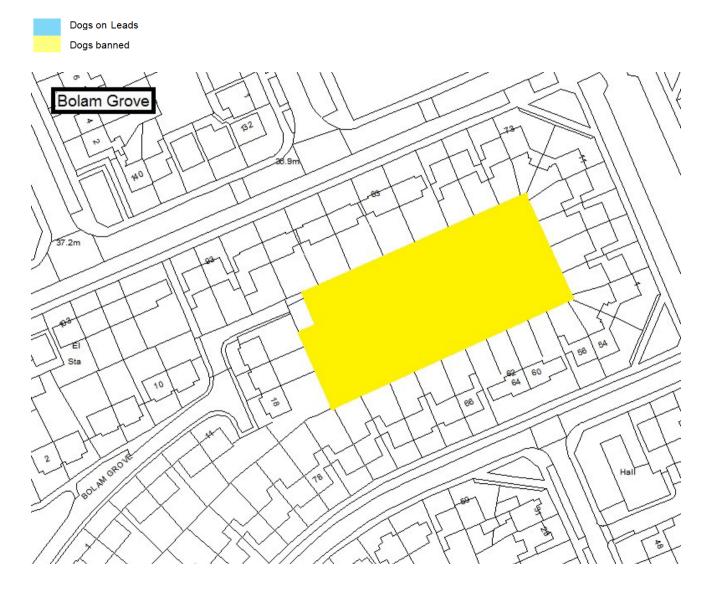

Schedule 1 – Play Sites. Map 1.5 Bolam Grove Play Site

Schedule 1 – Play Sites. Map 1.6 Burradon Welfare Play Site

Schedule 1 – Play Sites. Map 1.7 Castle Park Play Site

Schedule 1 – Play Sites. Map 1.8 Churchill Playing Fields Play Site