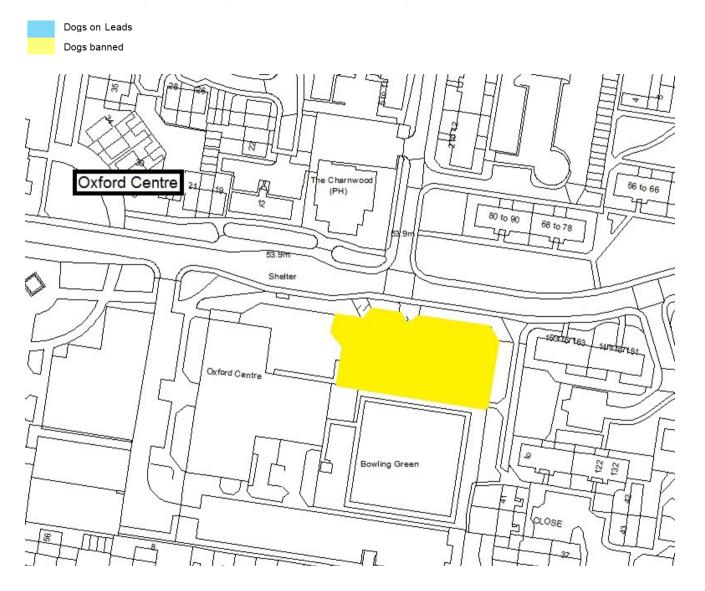

Schedule 1 – Play Sites. Map 1.33 Northumberland Park Play Site & BMX Track

Schedule 1 - Play Sites. Map 1.34 Oak Grove Play Site

Schedule 1 – Play Sites. Map 1.35 Oxford Centre Play Site & MUGA

Schedule 1 – Play Sites. Map 1.36 Palmersville Play Site