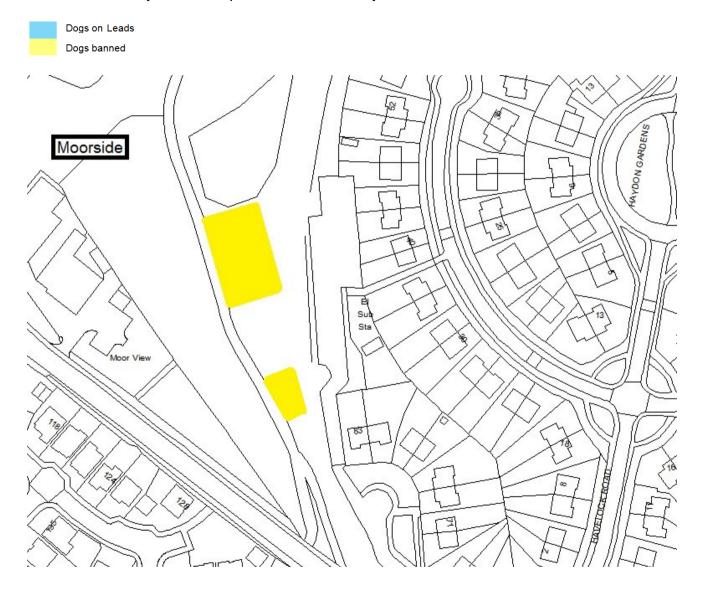

Schedule 1 – Play Sites. Map 1.25 Lockey Park Play Site & MUGA

Schedule 1 – Play Sites. Map 1.26 Marmion Terrace Play Site

Schedule 1 – Play Sites. Map 1.27 Merlin Place Play Site

Schedule 1 – Play Sites. Map 1.28 Moorside Play Site & Kick About