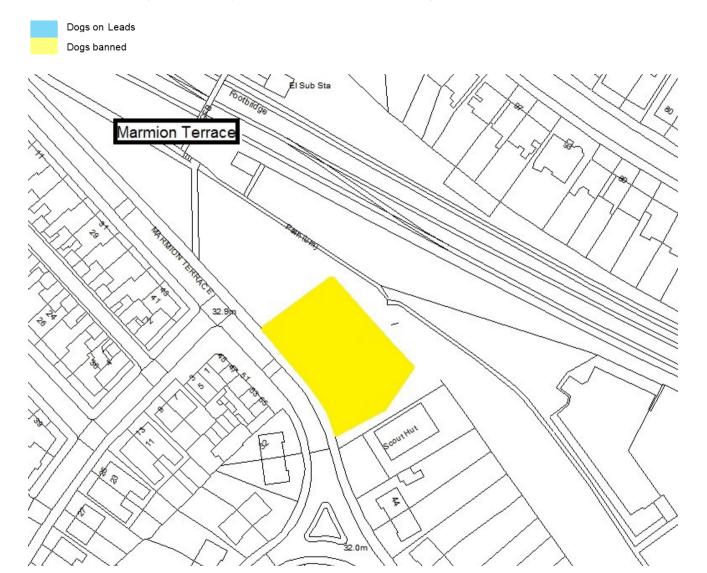

Schedule 1 – Play Sites. Map 1.25 Lockey Park Play Site & MUGA

Schedule 1 – Play Sites. Map 1.26 Marmion Terrace Play Site

Schedule 1 – Play Sites. Map 1.27 Merlin Place Play Site

Schedule 1 – Play Sites. Map 1.28 Moorside Play Site & Kick About