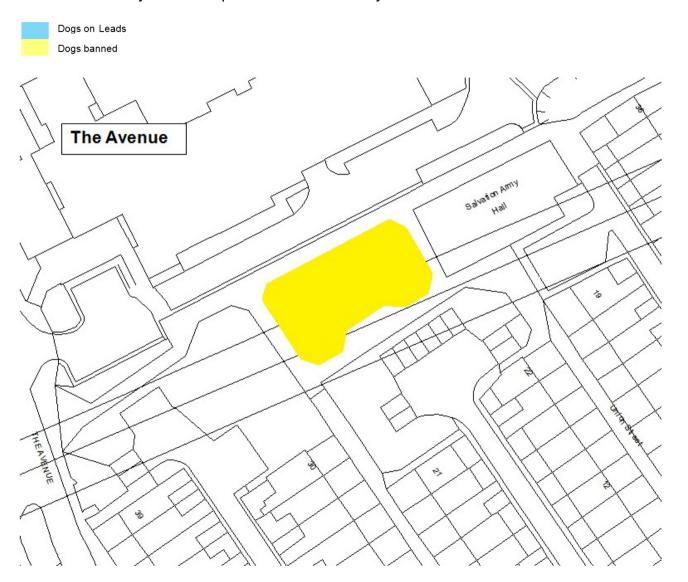

Schedule 1 – Play Sites. Map 1.1 Alexander Scott Park Play Site

Schedule 1 – Play Sites. Map 1.2 Annitsford Play Site

Schedule 1 - Play Sites. Map 1.3 The Avenue Play Site

Schedule 1 - Play Sites. Map 1.4 Benton Quarry Play Site