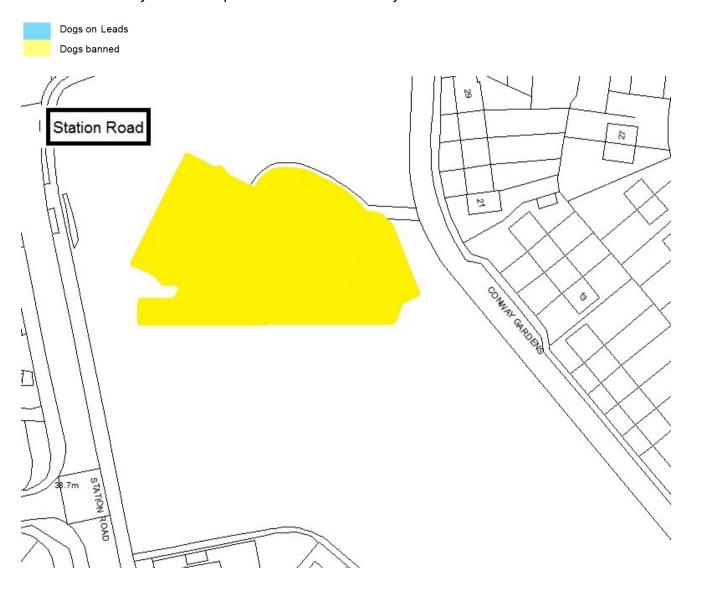

Schedule 1 – Play Sites. Map 1.45 Station Road Play Site & MUGA

Schedule 1 – Play Sites. Map 1.46 Stonelea Play Site

Schedule 1 - Play Sites. Map 1.47 Tall Trees Play Site

Schedule 1 – Play Sites. Map 1.48 The Parks Skate Park