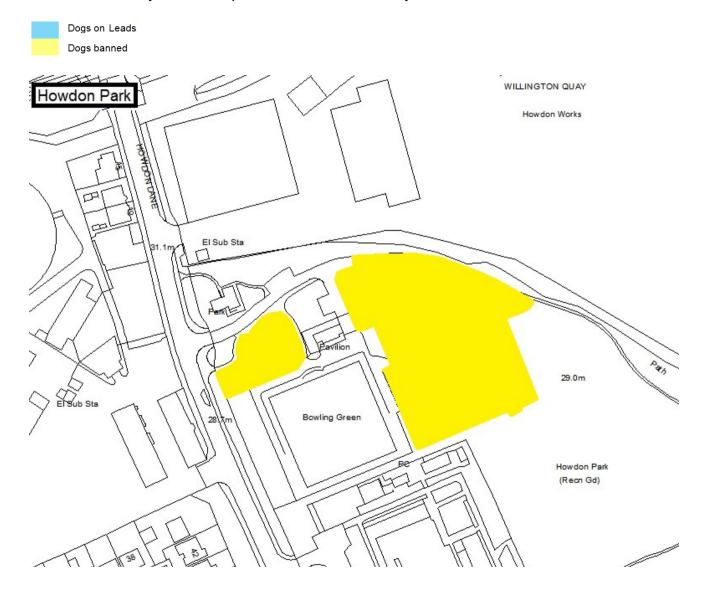

Schedule 1 – Play Sites. Map 1.18 Howdon Community Centre Play Site

Schedule 1 – Play Sites. Map 1.19 Howdon Park Play Site, Skate Area & MUGA

Schedule 1 - Play Sites. Map 1.20 Killingworth Lake Play Site