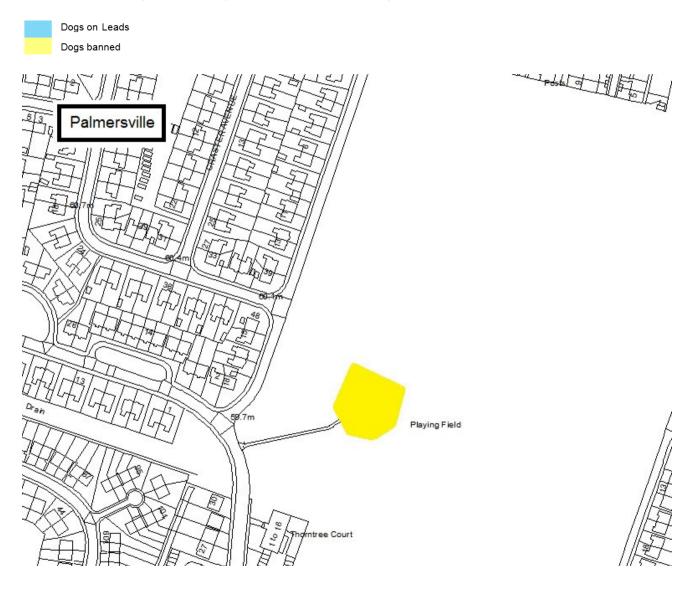

Schedule 1 – Play Sites. Map 1.33 Northumberland Park Play Site & BMX Track

Schedule 1 - Play Sites. Map 1.34 Oak Grove Play Site

Schedule 1 – Play Sites. Map 1.35 Oxford Centre Play Site & MUGA

Schedule 1 – Play Sites. Map 1.36 Palmersville Play Site