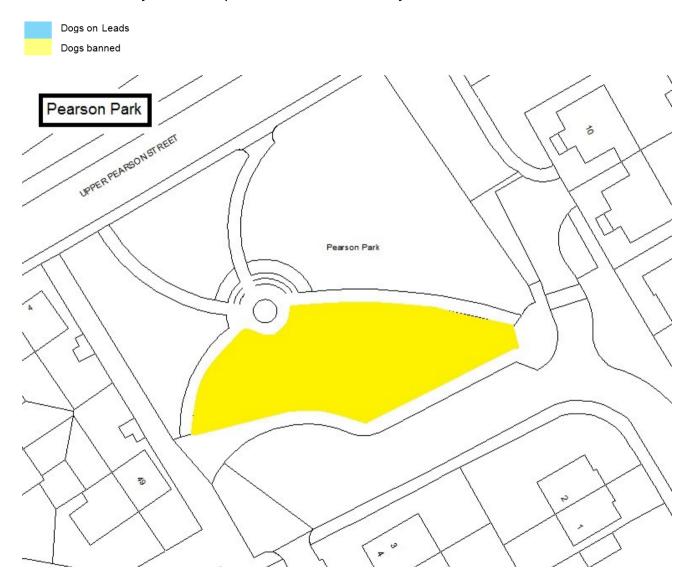

Schedule 1 – Play Sites. Map 1.37 Panama Skate Park

Schedule 1 – Play Sites. Map 1.38 Pearson Park Play Site

Schedule 1 – Play Sites. Map 1.39 Pool Park Play Site

Schedule 1 - Play Sites. Map 1.40 Richardson Dees Park Play Site, Skate Park & MUGA