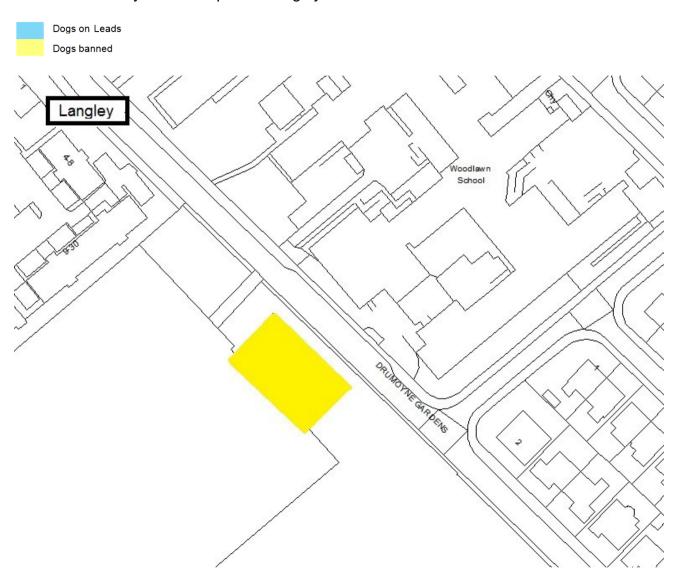

Schedule 1 – Play Sites. Map 1.21 Killingworth Park Play Site

Schedule 1 – Play Sites. Map 1.22 Kings Road South, The Covers Play Site

Schedule 1 – Play Sites. Map 1.23 Langley MUGA

Schedule 1 - Play Sites. Map 1.24 Links Road Play Site