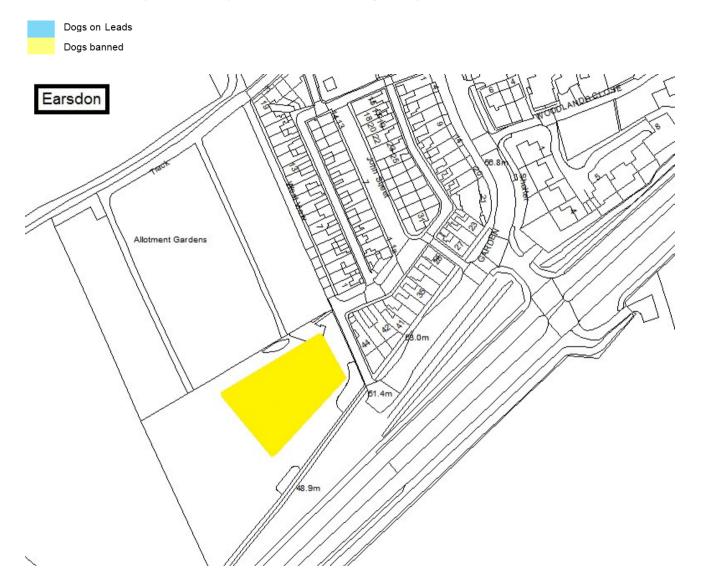

Schedule 1 - Play Sites. Map 1.9 Crawley Road Play Site

Schedule 1 – Play Sites. Map 1.10 Cullercoats Play Site

Schedule 1 – Play Sites. Map 1.11 Earsdon Village Play Site

Schedule 1 - Play Sites. Map 1.12 East Howdon Play Site / Map 1.13 East Howdon MUGA