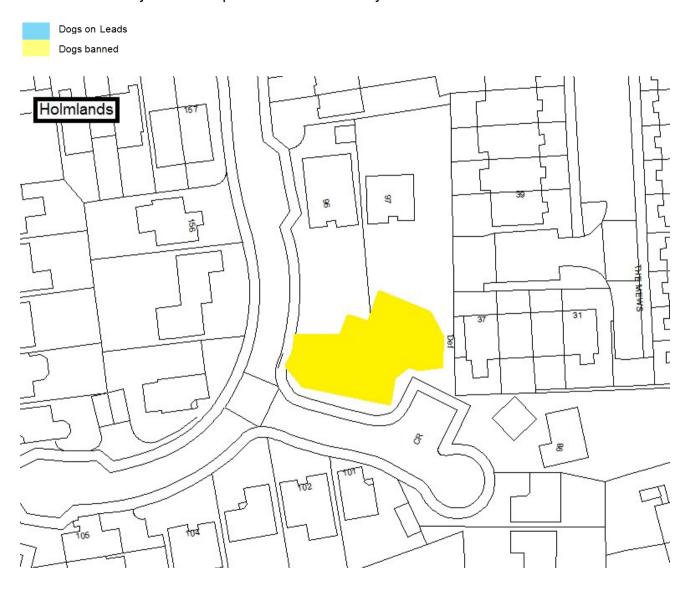

Schedule 1 – Play Sites. Map 1.14 Hadrian Park Play Site & MUGA

Schedule 1 – Play Sites. Map 1.15 Hill Top Play Site & MUGA

Schedule 1 – Play Sites. Map 1.16 Holmlands Play Site

Schedule 1 – Play Sites. Map 1.17 Holy Cross Play Site