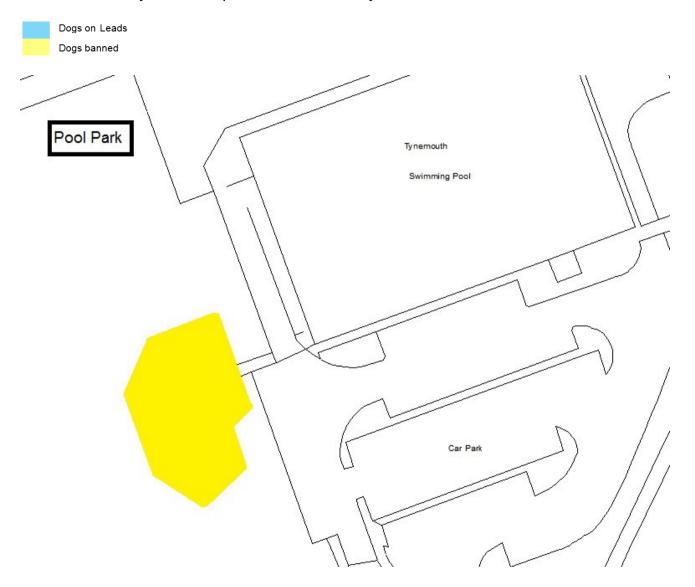

Schedule 1 – Play Sites. Map 1.37 Panama Skate Park

Schedule 1 – Play Sites. Map 1.38 Pearson Park Play Site

Schedule 1 – Play Sites. Map 1.39 Pool Park Play Site

Schedule 1 - Play Sites. Map 1.40 Richardson Dees Park Play Site, Skate Park & MUGA