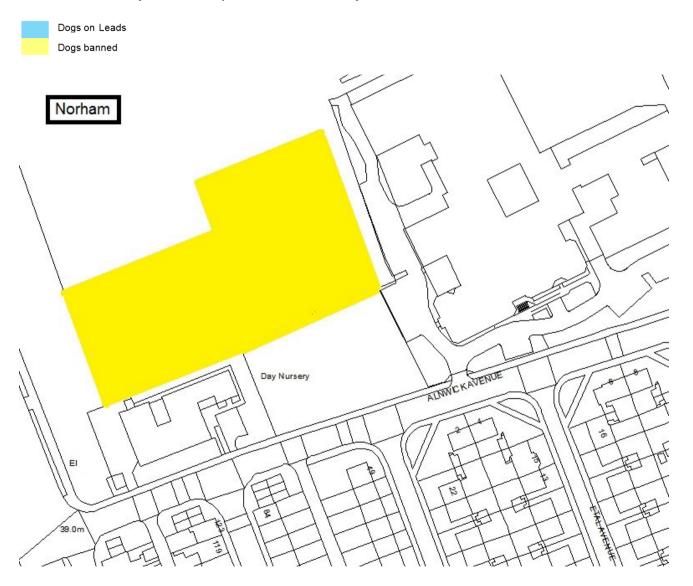

Schedule 1 – Play Sites. Map 1.29 Murrayfields Play Site

Schedule 1 - Play Sites. Map 1.30 Nelson Terrace Play Site

Schedule 1 – Play Sites. Map 1.31 Norham Play Site & MUGA

Schedule 1 - Play Sites. Map 1.32 North Terrace Ball Games Area