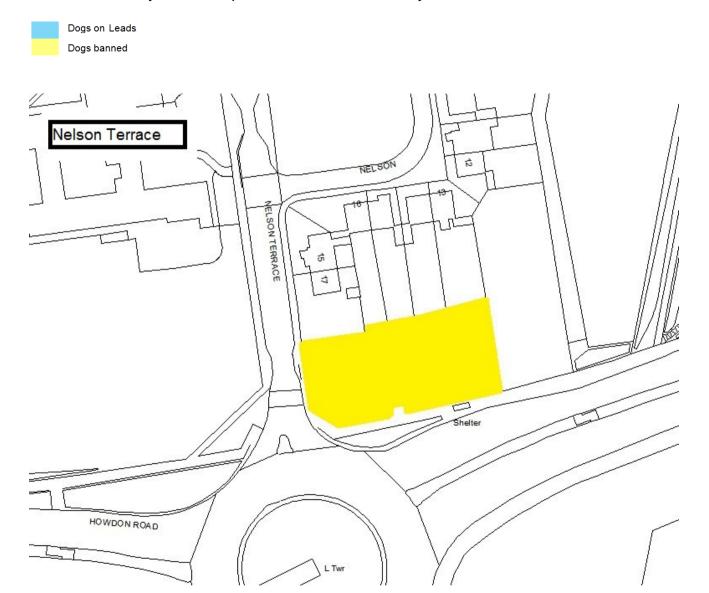

Schedule 1 – Play Sites. Map 1.29 Murrayfields Play Site

Schedule 1 - Play Sites. Map 1.30 Nelson Terrace Play Site

Schedule 1 – Play Sites. Map 1.31 Norham Play Site & MUGA

Schedule 1 - Play Sites. Map 1.32 North Terrace Ball Games Area