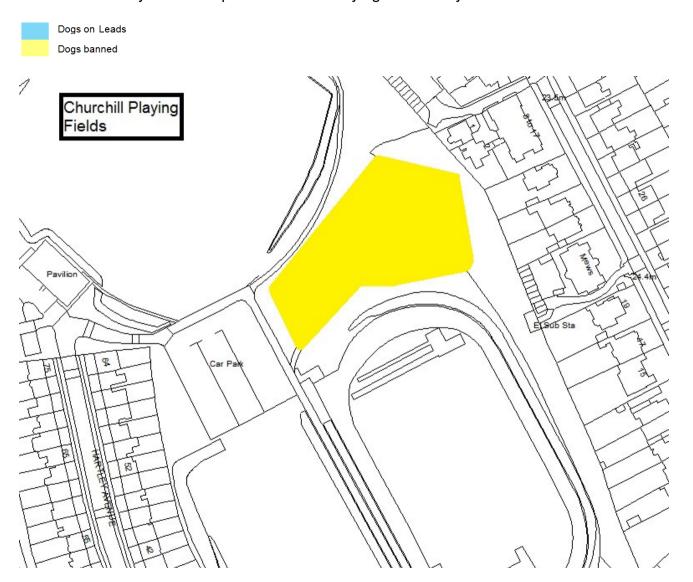

Schedule 1 – Play Sites. Map 1.5 Bolam Grove Play Site

Schedule 1 – Play Sites. Map 1.6 Burradon Welfare Play Site

Schedule 1 – Play Sites. Map 1.7 Castle Park Play Site

Schedule 1 – Play Sites. Map 1.8 Churchill Playing Fields Play Site