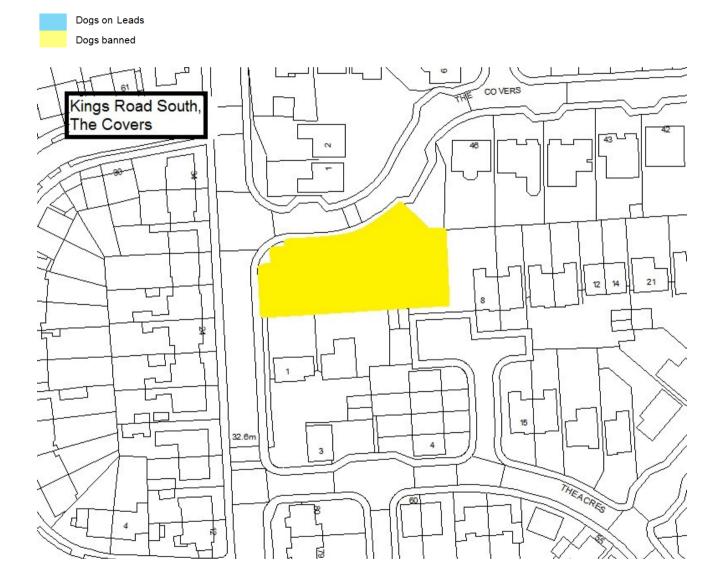

Schedule 1 – Play Sites. Map 1.21 Killingworth Park Play Site

Schedule 1 – Play Sites. Map 1.22 Kings Road South, The Covers Play Site

Schedule 1 – Play Sites. Map 1.23 Langley MUGA

Schedule 1 - Play Sites. Map 1.24 Links Road Play Site