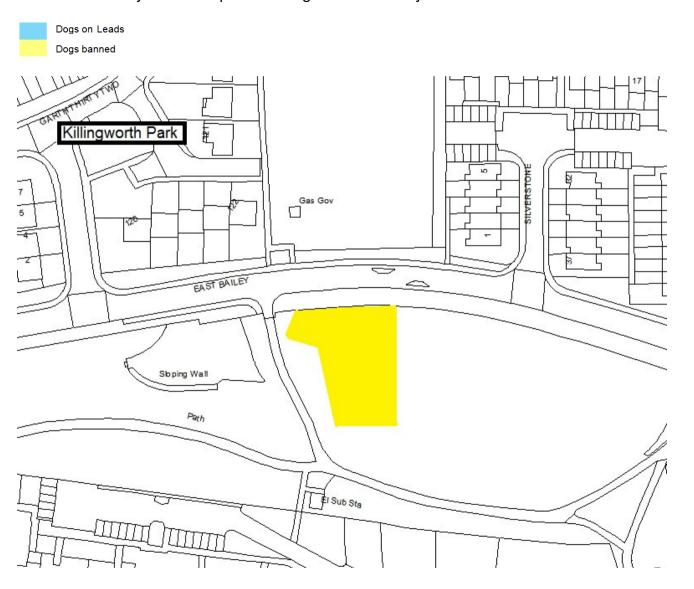

Schedule 1 – Play Sites. Map 1.21 Killingworth Park Play Site

Schedule 1 – Play Sites. Map 1.22 Kings Road South, The Covers Play Site

Schedule 1 – Play Sites. Map 1.23 Langley MUGA

Schedule 1 - Play Sites. Map 1.24 Links Road Play Site