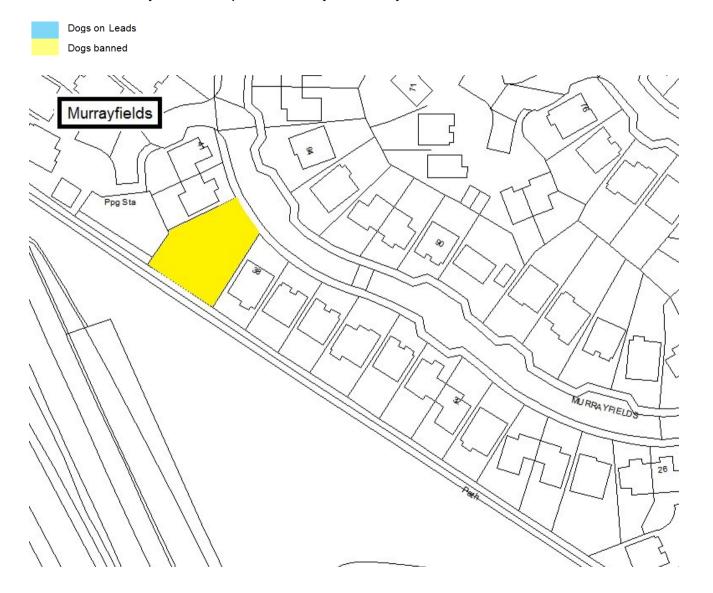

Schedule 1 – Play Sites. Map 1.29 Murrayfields Play Site

Schedule 1 - Play Sites. Map 1.30 Nelson Terrace Play Site

Schedule 1 – Play Sites. Map 1.31 Norham Play Site & MUGA

Schedule 1 - Play Sites. Map 1.32 North Terrace Ball Games Area