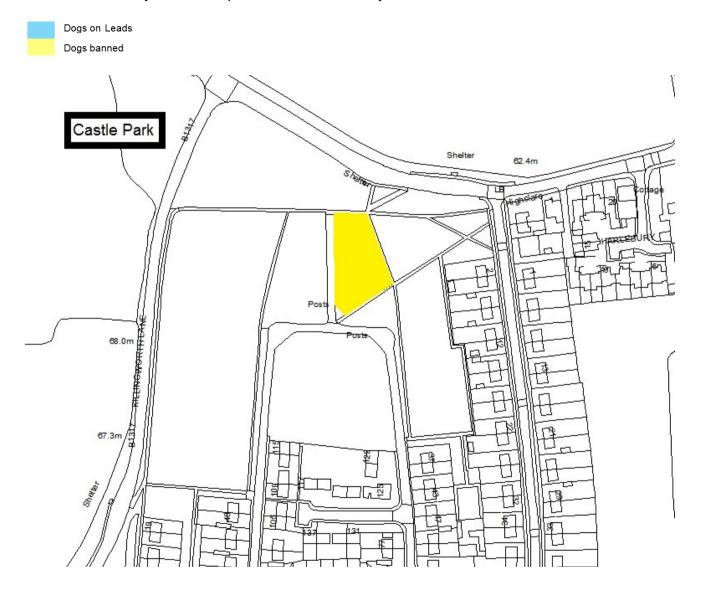

Schedule 1 – Play Sites. Map 1.5 Bolam Grove Play Site

Schedule 1 – Play Sites. Map 1.6 Burradon Welfare Play Site

Schedule 1 – Play Sites. Map 1.7 Castle Park Play Site

Schedule 1 – Play Sites. Map 1.8 Churchill Playing Fields Play Site