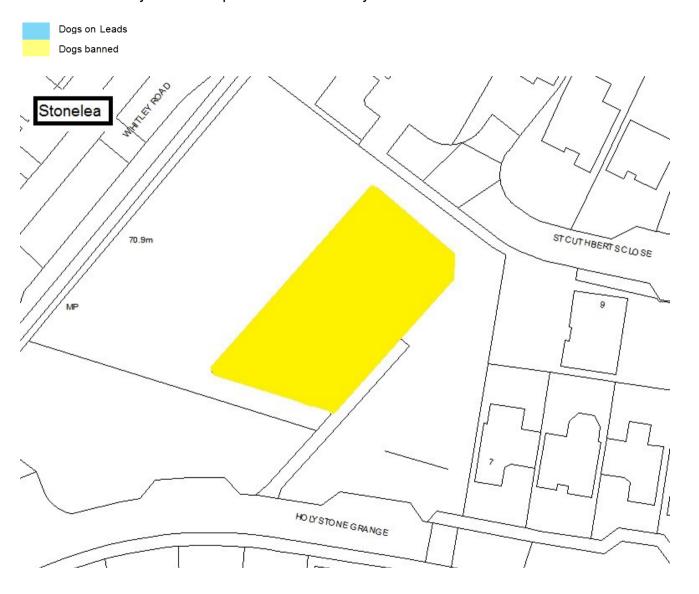

Schedule 1 – Play Sites. Map 1.45 Station Road Play Site & MUGA

Schedule 1 – Play Sites. Map 1.46 Stonelea Play Site

Schedule 1 - Play Sites. Map 1.47 Tall Trees Play Site

Schedule 1 – Play Sites. Map 1.48 The Parks Skate Park