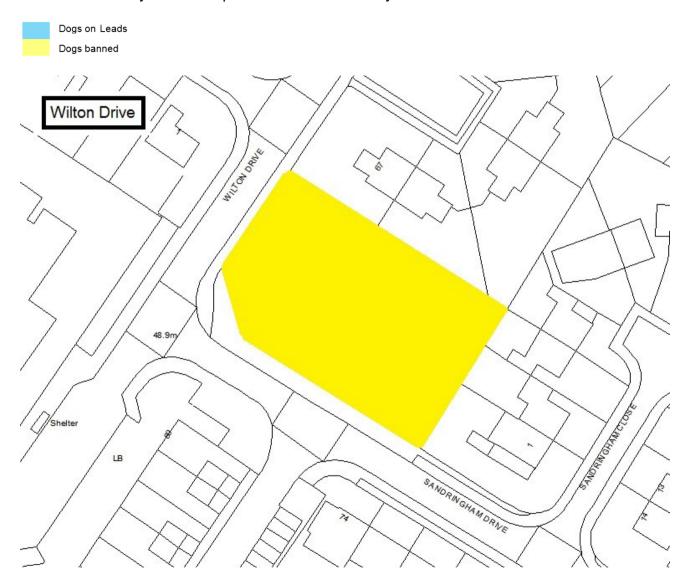

Schedule 1 – Play Sites. Map 1.54 Wilton Drive Play Site

Schedule 1 - Play Sites. Map 1.55 Winifred Gardens Play Site