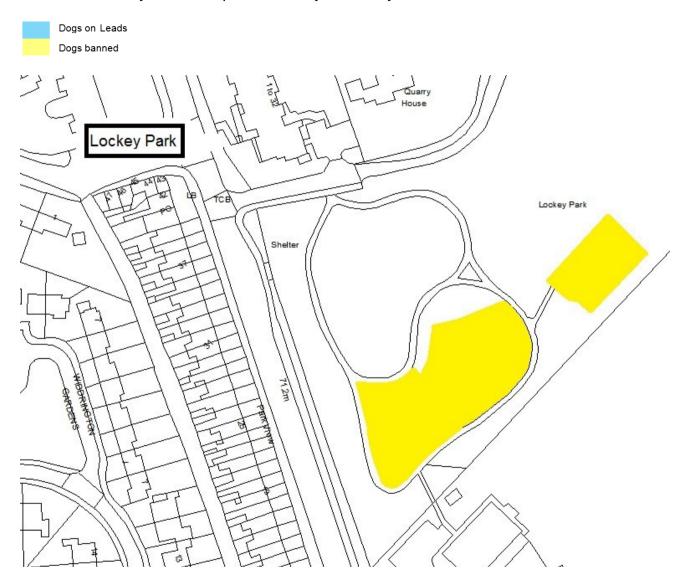

Schedule 1 – Play Sites. Map 1.25 Lockey Park Play Site & MUGA

Schedule 1 – Play Sites. Map 1.26 Marmion Terrace Play Site

Schedule 1 – Play Sites. Map 1.27 Merlin Place Play Site

Schedule 1 – Play Sites. Map 1.28 Moorside Play Site & Kick About