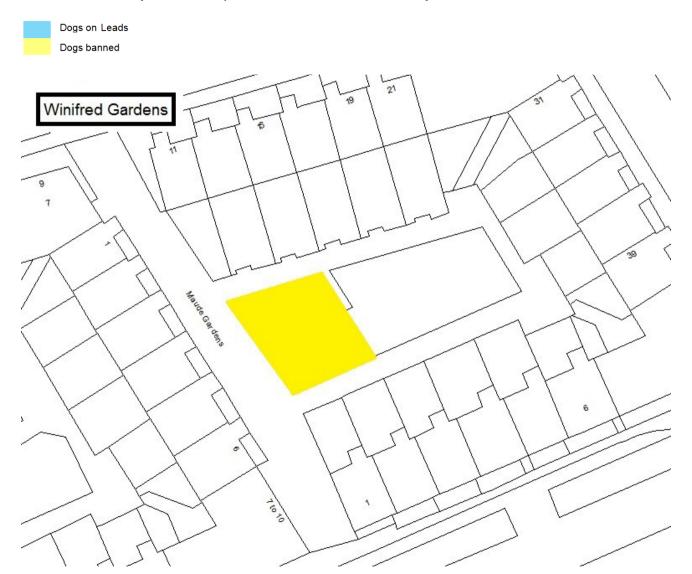

Schedule 1 – Play Sites. Map 1.54 Wilton Drive Play Site

Schedule 1 - Play Sites. Map 1.55 Winifred Gardens Play Site