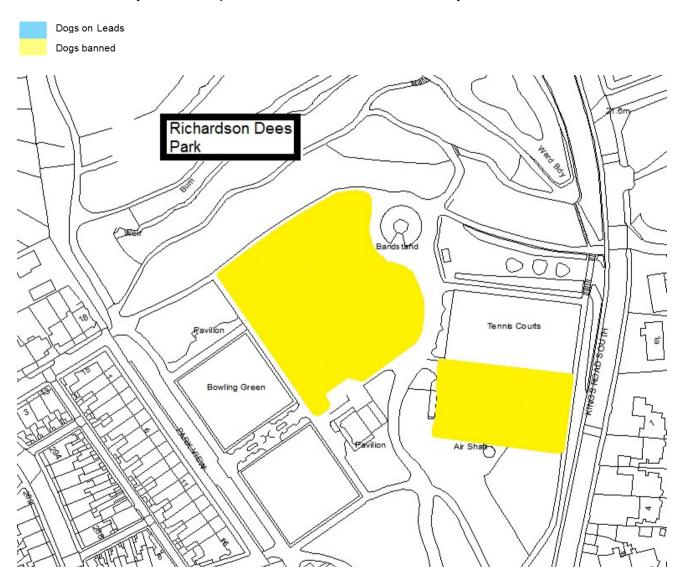

Schedule 1 – Play Sites. Map 1.37 Panama Skate Park

Schedule 1 – Play Sites. Map 1.38 Pearson Park Play Site

Schedule 1 – Play Sites. Map 1.39 Pool Park Play Site

Schedule 1 - Play Sites. Map 1.40 Richardson Dees Park Play Site, Skate Park & MUGA