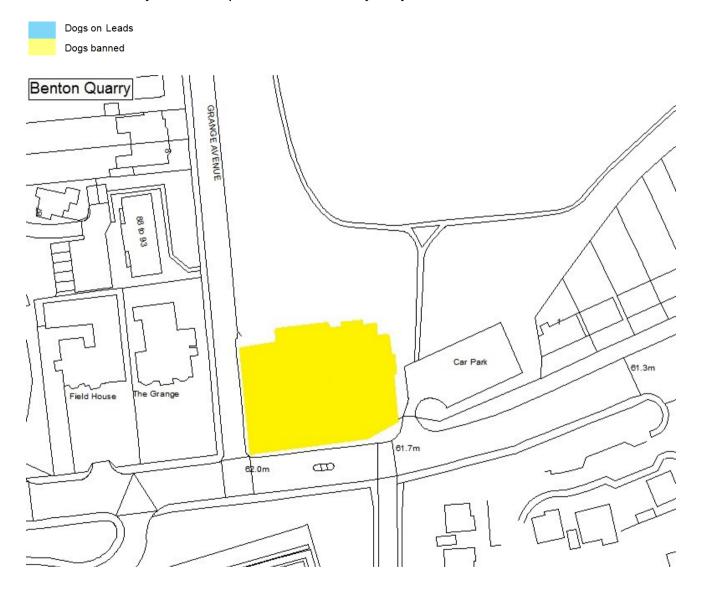

Schedule 1 – Play Sites. Map 1.1 Alexander Scott Park Play Site

Schedule 1 – Play Sites. Map 1.2 Annitsford Play Site

Schedule 1 - Play Sites. Map 1.3 The Avenue Play Site

Schedule 1 - Play Sites. Map 1.4 Benton Quarry Play Site