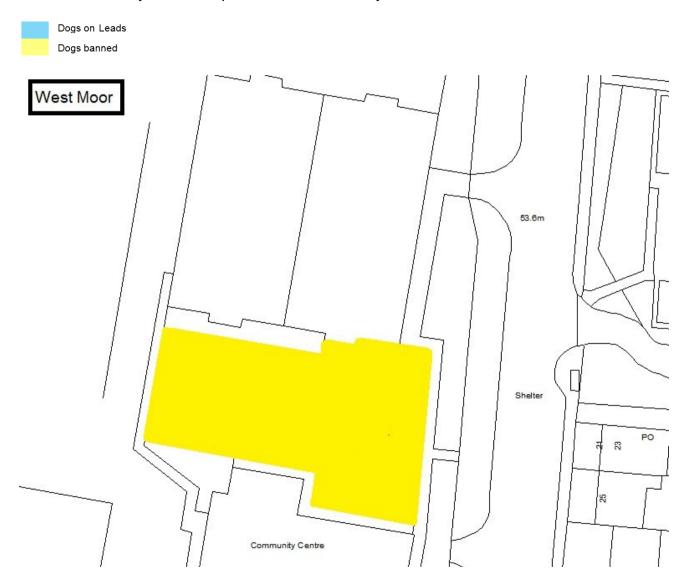

Schedule 1 – Play Sites. Map 1.49 Tynemouth Park Play Site

Schedule 1 - Play Sites. Map 1.50 West Allotment Play Site & MUGA

Schedule 1 – Play Sites. Map 1.51 West Moor Play Site

Schedule 1 – Play Sites. Map 1.52 Whitley Park Play Site & MUGA / Map 1.53 Whitley Bay Water Park