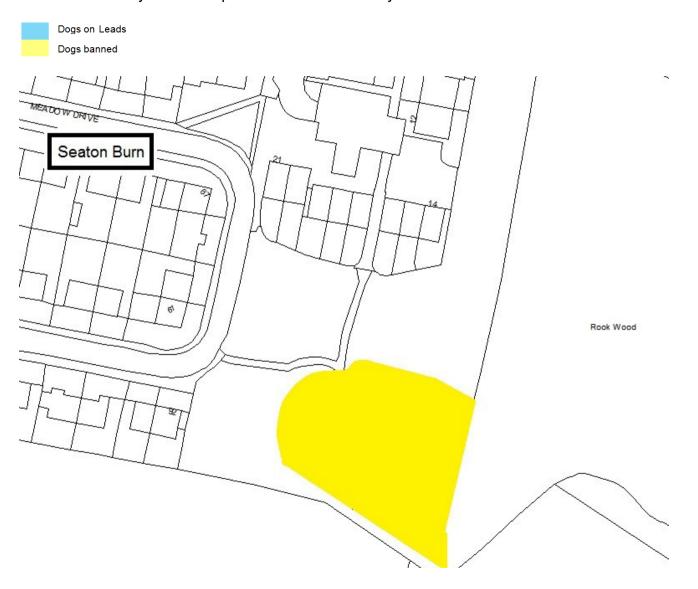

Schedule 1 – Play Sites. Map 1.56 Rising Sun Countryside Centre Play Site

Schedule 1 – Play Sites. Map 1.42 Rockcliffe Park Play Site

Schedule 1 – Play Sites. Map 1.43 Seaton Burn Play Site

Schedule 1 – Play Sites. Map 1.44 Springfield Park Play Site