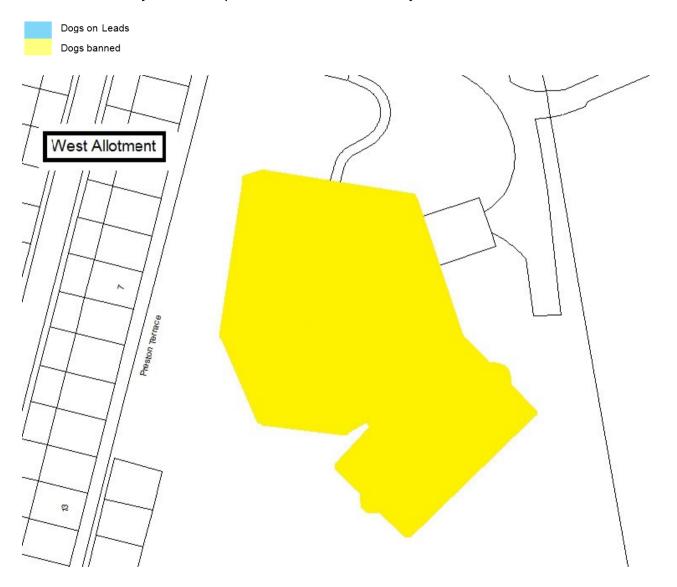

Schedule 1 – Play Sites. Map 1.49 Tynemouth Park Play Site

Schedule 1 - Play Sites. Map 1.50 West Allotment Play Site & MUGA

Schedule 1 – Play Sites. Map 1.51 West Moor Play Site

Schedule 1 – Play Sites. Map 1.52 Whitley Park Play Site & MUGA / Map 1.53 Whitley Bay Water Park