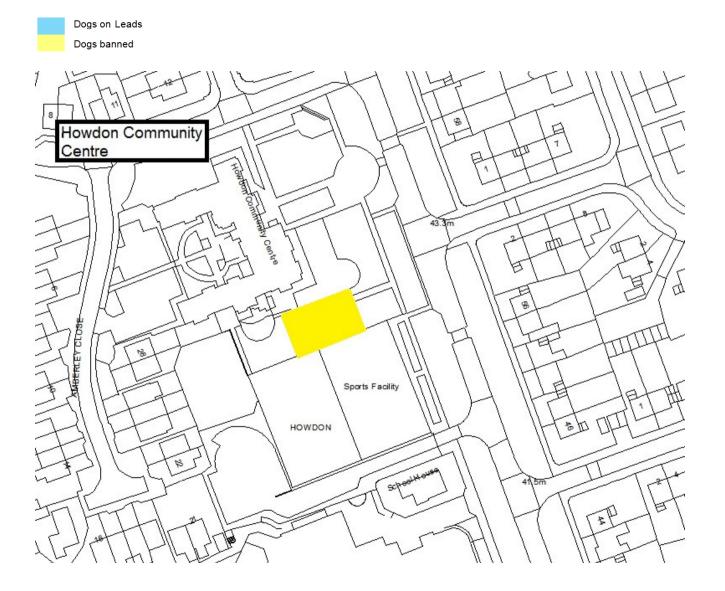

Schedule 1 – Play Sites. Map 1.18 Howdon Community Centre Play Site

Schedule 1 – Play Sites. Map 1.19 Howdon Park Play Site, Skate Area & MUGA

Schedule 1 - Play Sites. Map 1.20 Killingworth Lake Play Site