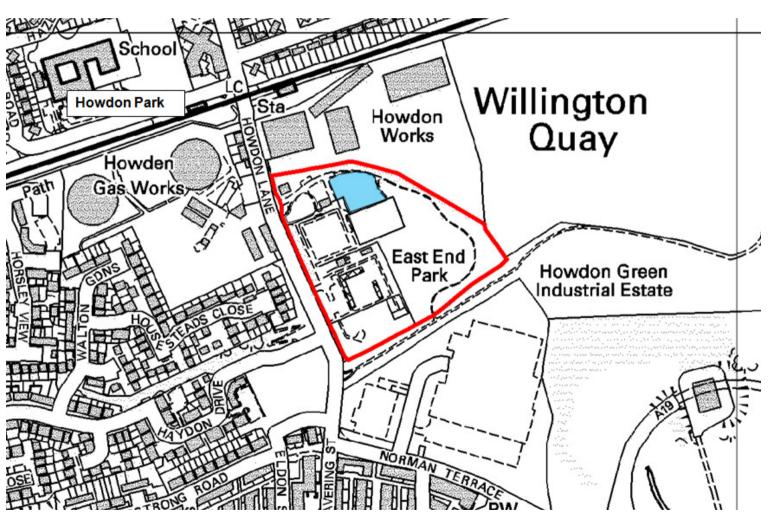

Schedule 3 – Restricted Areas. Map 3.12 Whitley Park

Schedule 3 – Restricted Areas. Map 3.13 Rising Sun Country Park

Schedule 3 – Restricted Areas. Map 3.14 Richardson Dees Park / 3.15 Hall Grounds

Schedule 3 – Restricted Areas. Map 3.16 Howdon Park