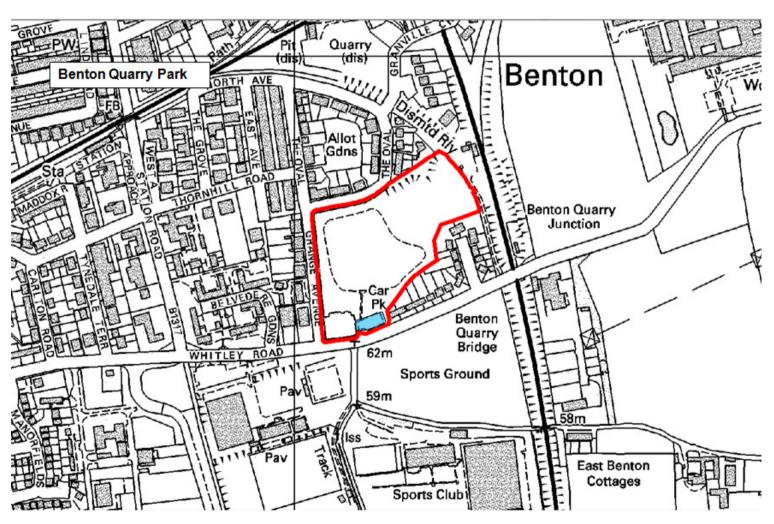

Schedule 3 – Restricted Areas. Map 3.9 Benton Quarry Park

Schedule 3 – Restricted Areas. Map 3.10 Churchill Playing Fields / Map 3.11 Souter Park (NB: the running track is outside the adjacent play site but is an existing dog ban area)