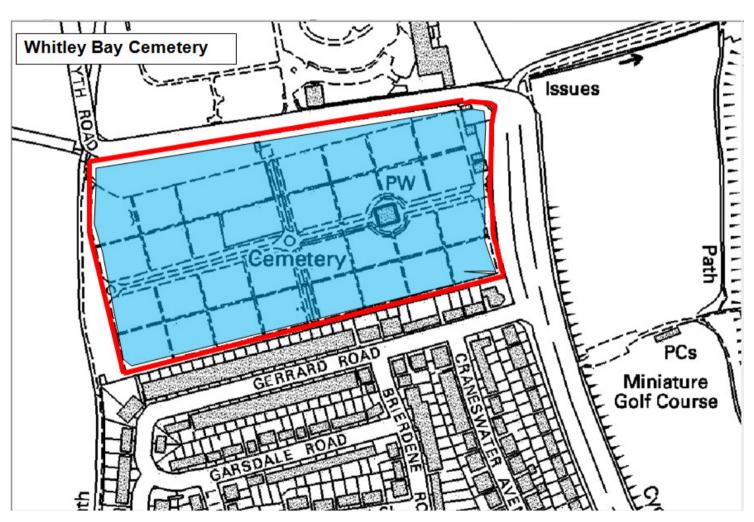

Schedule 3 – Restricted Areas. Map 3.1 Preston Cemetery

Schedule 3 – Restricted Areas. Map 3.2 Whitley Bay Cemetery

Schedule 3 – Restricted Areas. Map 3.3 Church Bank Cemetery

Schedule 3 – Restricted Areas. Map 3.4 Benton Cemetery