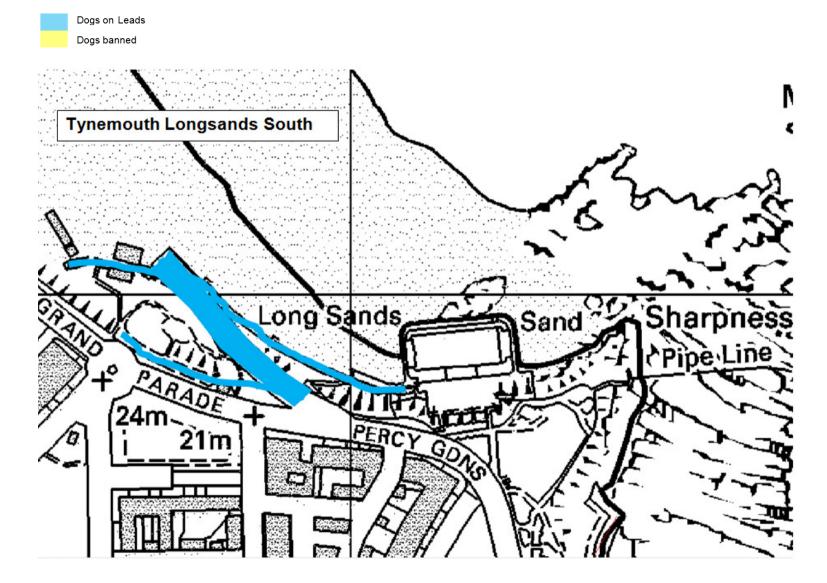

Schedule 3 – Restricted Areas. Map 3.21 King Edward's Bay Promenade

Schedule 3 – Restricted Areas. Map 3.22 Tynemouth Longsands South Promenade

Schedule 3 – Restricted Areas. Map 3.23 Cullercoats Bay South Ramp / Map 3.24 Cullercoats Bay North Ramp (inc. Brea and both piers)