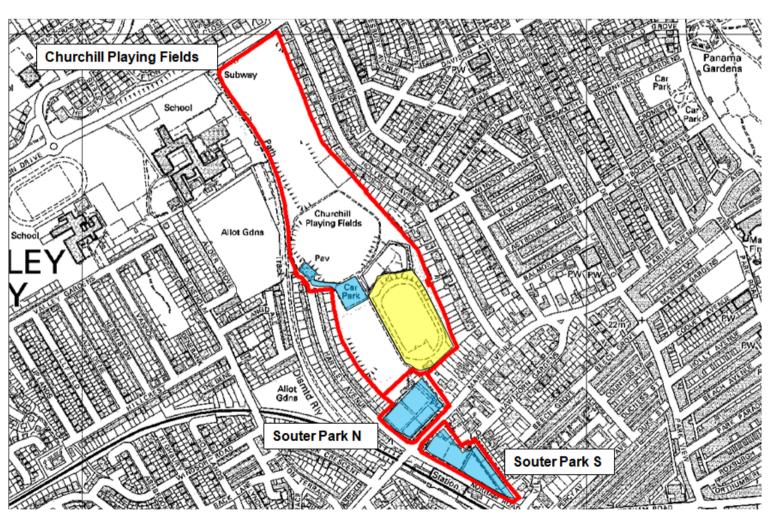

Schedule 3 – Restricted Areas. Map 3.9 Benton Quarry Park

Schedule 3 – Restricted Areas. Map 3.10 Churchill Playing Fields / Map 3.11 Souter Park (NB: the running track is outside the adjacent play site but is an existing dog ban area)