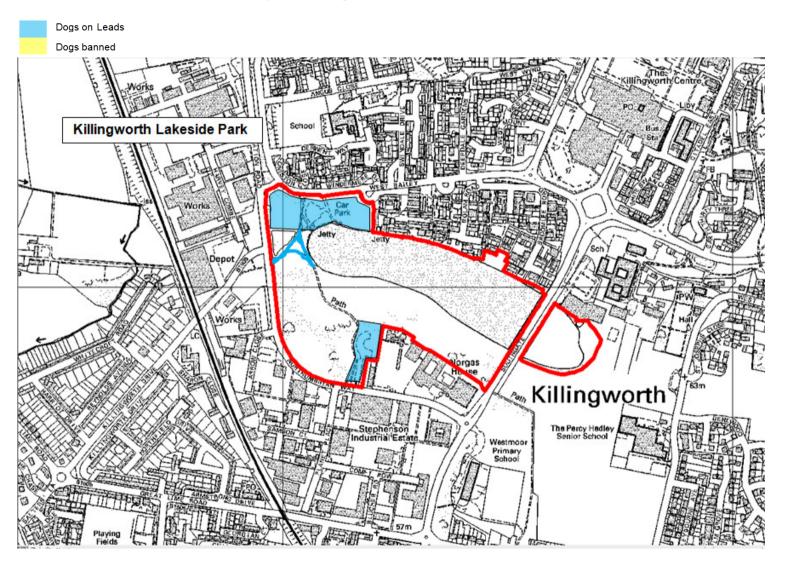

Schedule 3 – Restricted Areas. Map 3.5 Weetslade Cemetery

Schedule 3 – Restricted Areas. Map 3.6 Earsdon Cemetery

Schedule 3 – Restricted Areas. Map 3.7 Killingworth Lakeside Park

Schedule 3 – Restricted Areas. Map 3.8 Springfield Park