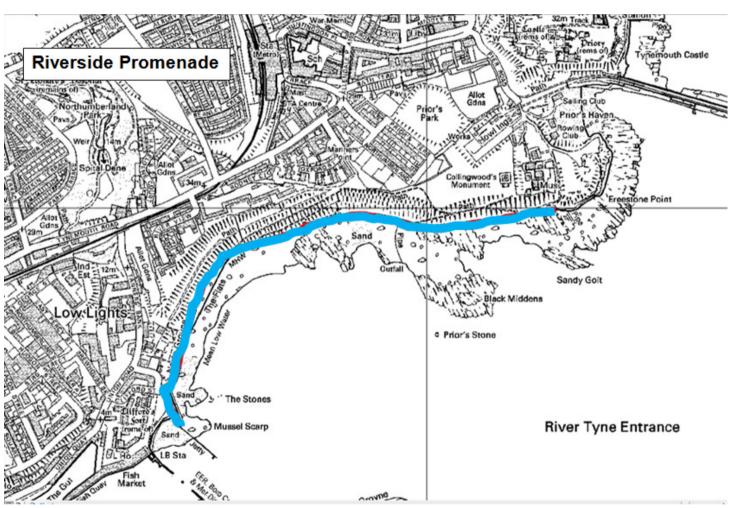

Schedule 3 – Restricted Areas. Map 3.17 Northumberland Park

Schedule 3 – Restricted Areas. Map 3.18 Alexander Scott Park

Schedule 3 – Restricted Areas. Map 3.19 Tynemouth Park

Schedule 3 – Restricted Areas. Map 3.20 Riverside Promenade