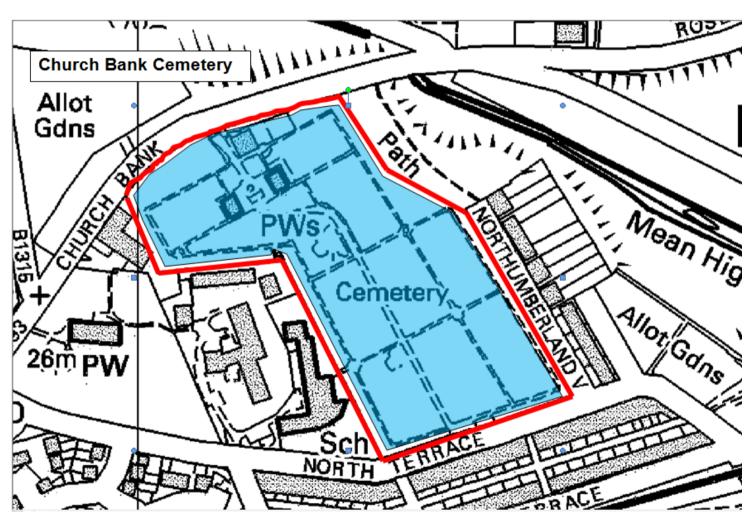

Schedule 3 – Restricted Areas. Map 3.1 Preston Cemetery

Schedule 3 – Restricted Areas. Map 3.2 Whitley Bay Cemetery

Schedule 3 – Restricted Areas. Map 3.3 Church Bank Cemetery

Schedule 3 – Restricted Areas. Map 3.4 Benton Cemetery