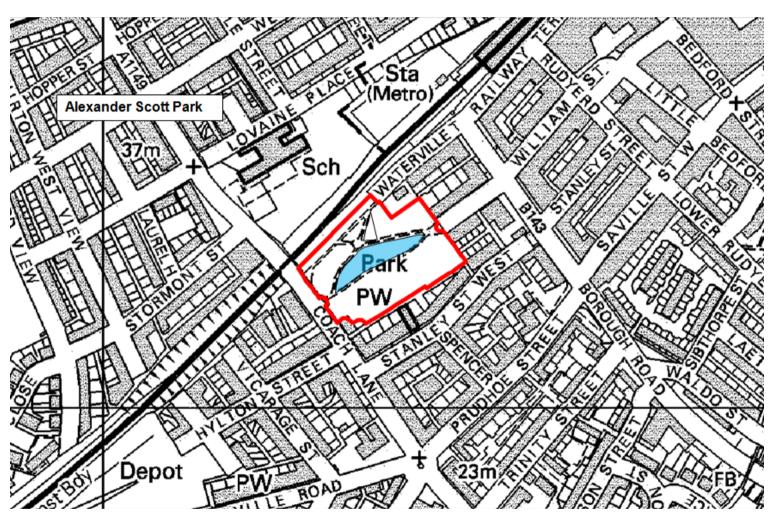

Schedule 3 – Restricted Areas. Map 3.17 Northumberland Park

Schedule 3 – Restricted Areas. Map 3.18 Alexander Scott Park

Schedule 3 – Restricted Areas. Map 3.19 Tynemouth Park

Schedule 3 – Restricted Areas. Map 3.20 Riverside Promenade