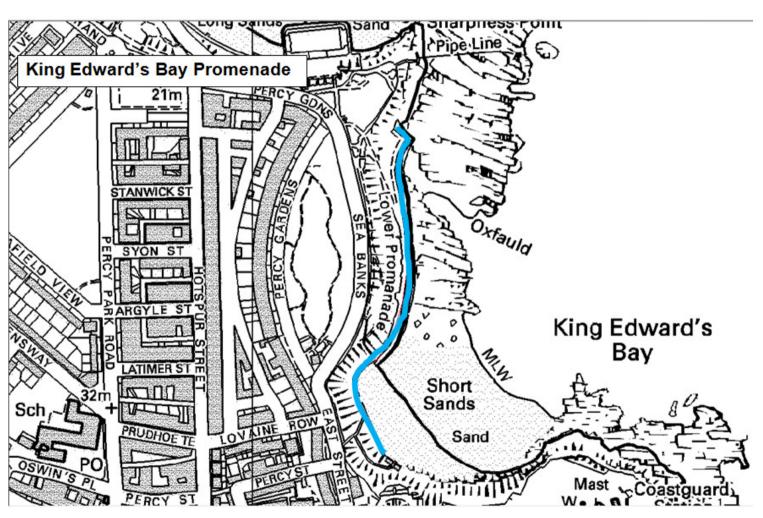

Schedule 3 – Restricted Areas. Map 3.21 King Edward's Bay Promenade

Schedule 3 – Restricted Areas. Map 3.22 Tynemouth Longsands South Promenade

Schedule 3 – Restricted Areas. Map 3.23 Cullercoats Bay South Ramp / Map 3.24 Cullercoats Bay North Ramp (inc. Brea and both piers)