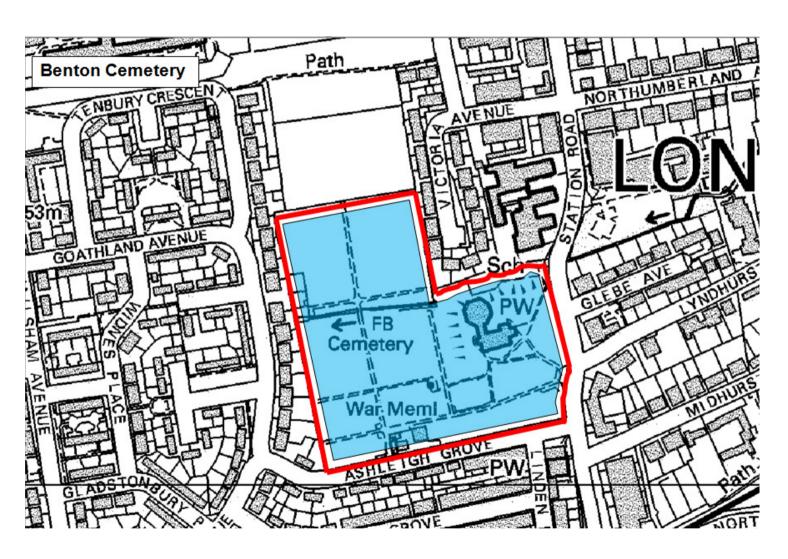

Schedule 3 – Restricted Areas. Map 3.1 Preston Cemetery

Schedule 3 – Restricted Areas. Map 3.2 Whitley Bay Cemetery

Schedule 3 – Restricted Areas. Map 3.3 Church Bank Cemetery

Schedule 3 – Restricted Areas. Map 3.4 Benton Cemetery