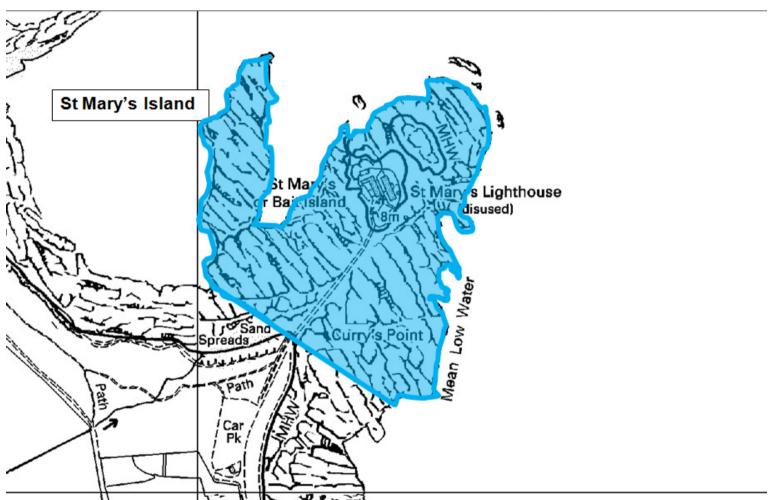

Schedule 3 – Restricted Areas. Map 3.25 Whitley Bay Northern Promenade

Schedule 3 – Restricted Areas. Map 3.26 Whitley Bay Central Promenade

Schedule 3 – Restricted Areas. Map 3.27 St Mary's Island

Schedule 3 – Restricted Areas. Map 3.28 Burradon Playing Fields