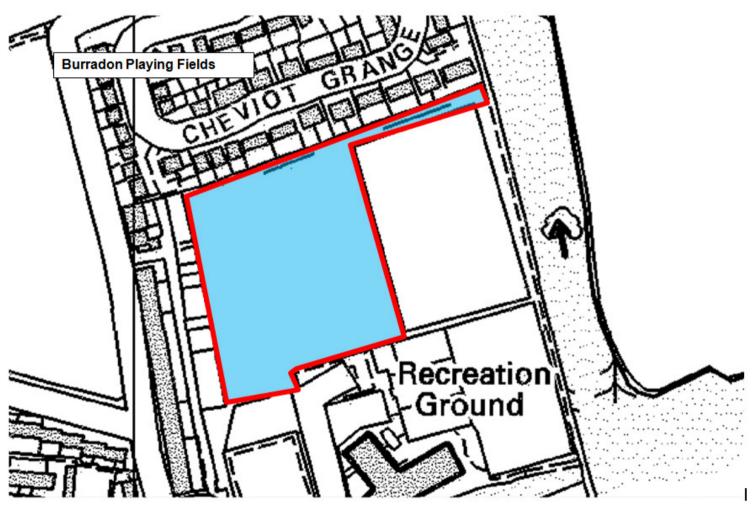

Areas. Map 3.17 Northumberland Park





Schedule 3 – Restricted Areas. Map 3.18 Alexander Scott Park





Schedule 3 – Restricted Areas. Map 3.19 Tynemouth Park





Schedule 3 – Restricted Areas. Map 3.20 Riverside Promenade





Schedule 3 – Restricted Areas. Map 3.21 King Edward's Bay Promenade





Schedule 3 – Restricted Areas. Map 3.22 Tynemouth Longsands South Promenade



Schedule 3 – Restricted Areas. Map 3.23 Cullercoats Bay South Ramp / Map 3.24 Cullercoats Bay North Ramp (inc. Brea and both piers)





Schedule 3 – Restricted Areas. Map 3.25 Whitley Bay Northern Promenade



Schedule 3 – Restricted Areas. Map 3.26 Whitley Bay Central Promenade





Schedule 3 – Restricted Areas. Map 3.27 St Mary's Island





Schedule 3 – Restricted Areas. Map 3.28 Burradon Playing Fields





Schedule 3 – Restricted Areas. Map 3.29 Moorbridge Playing Fields