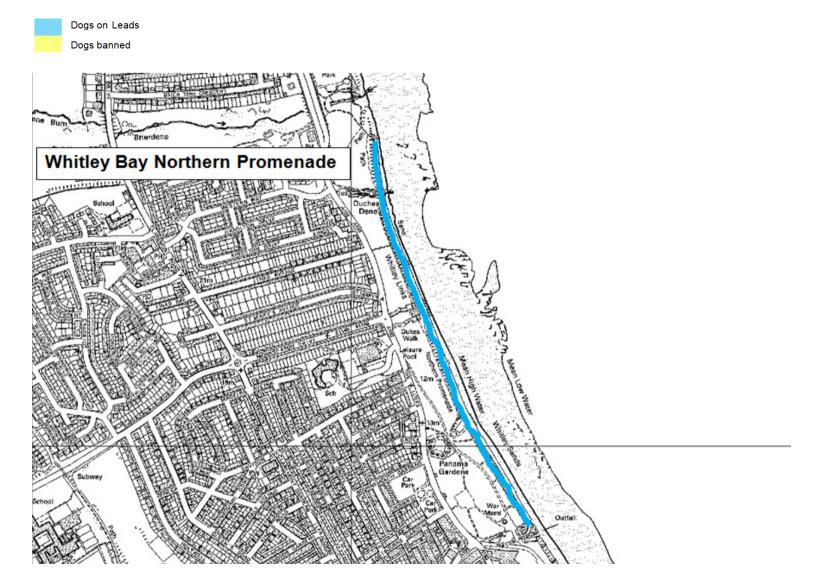

Schedule 3 – Restricted Areas. Map 3.25 Whitley Bay Northern Promenade

Schedule 3 – Restricted Areas. Map 3.26 Whitley Bay Central Promenade

Schedule 3 – Restricted Areas. Map 3.27 St Mary's Island

Schedule 3 – Restricted Areas. Map 3.28 Burradon Playing Fields