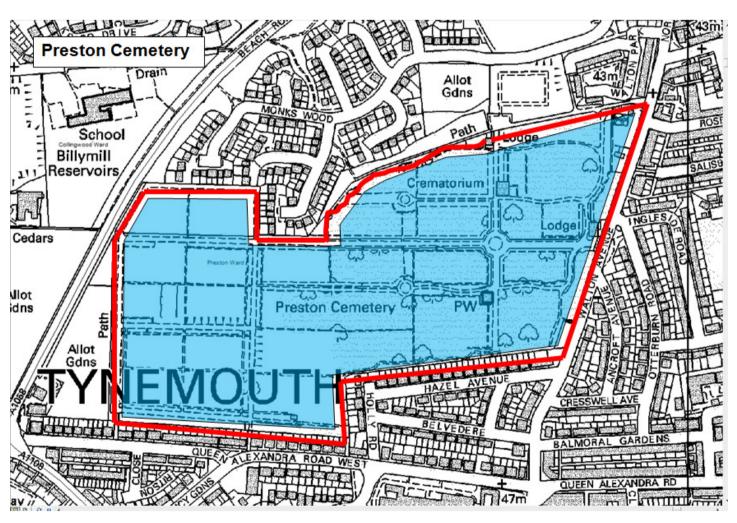

Schedule 3 – Restricted Areas. Map 3.1 Preston Cemetery

Schedule 3 – Restricted Areas. Map 3.2 Whitley Bay Cemetery

Schedule 3 – Restricted Areas. Map 3.3 Church Bank Cemetery

Schedule 3 – Restricted Areas. Map 3.4 Benton Cemetery