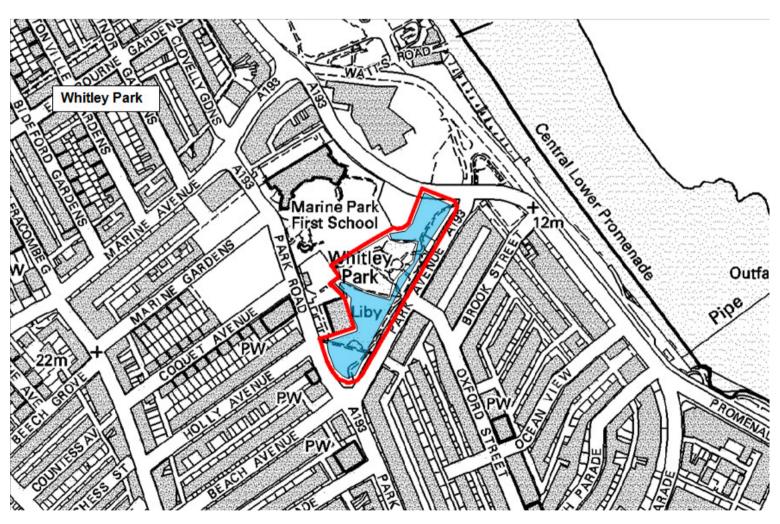

Schedule 3 – Restricted Areas. Map 3.12 Whitley Park

Schedule 3 – Restricted Areas. Map 3.13 Rising Sun Country Park

Schedule 3 – Restricted Areas. Map 3.14 Richardson Dees Park / 3.15 Hall Grounds

Schedule 3 – Restricted Areas. Map 3.16 Howdon Park