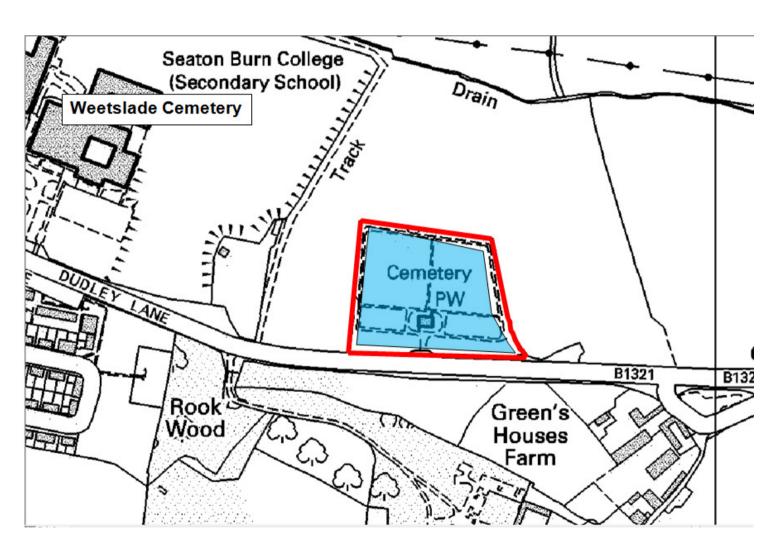

Schedule 3 – Restricted Areas. Map 3.5 Weetslade Cemetery

Schedule 3 – Restricted Areas. Map 3.6 Earsdon Cemetery

Schedule 3 – Restricted Areas. Map 3.7 Killingworth Lakeside Park

Schedule 3 – Restricted Areas. Map 3.8 Springfield Park