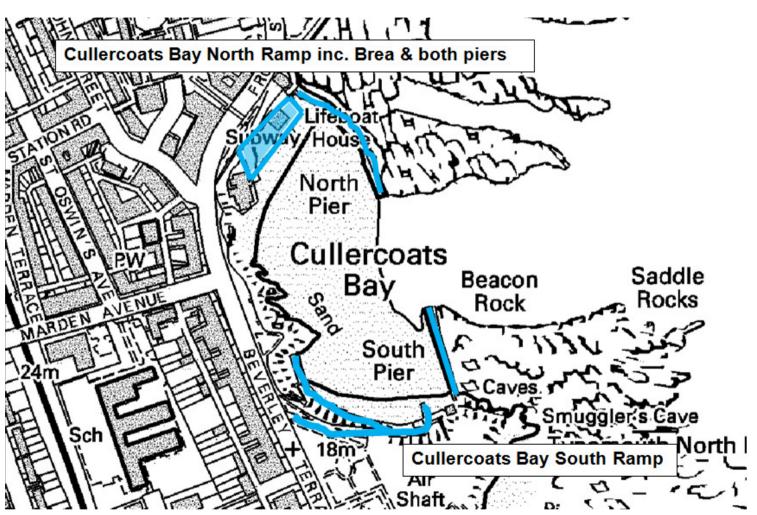

Schedule 3 – Restricted Areas. Map 3.21 King Edward's Bay Promenade

Schedule 3 – Restricted Areas. Map 3.22 Tynemouth Longsands South Promenade

Schedule 3 – Restricted Areas. Map 3.23 Cullercoats Bay South Ramp / Map 3.24 Cullercoats Bay North Ramp (inc. Brea and both piers)