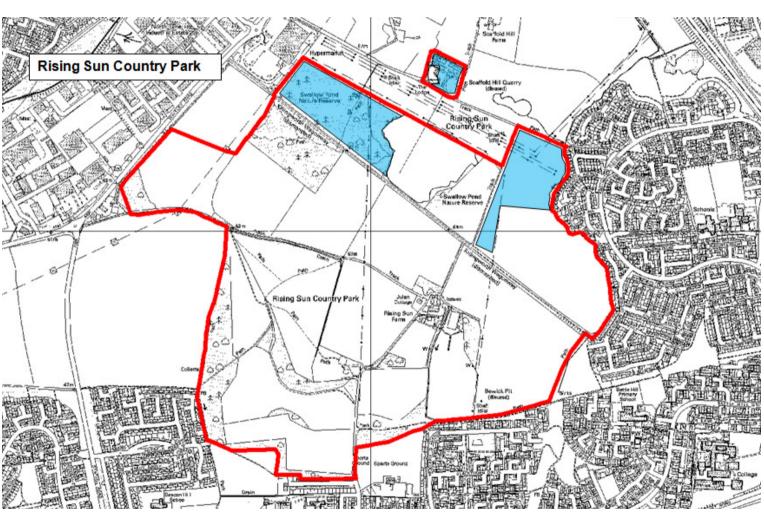

Schedule 3 – Restricted Areas. Map 3.12 Whitley Park

Schedule 3 – Restricted Areas. Map 3.13 Rising Sun Country Park

Schedule 3 – Restricted Areas. Map 3.14 Richardson Dees Park / 3.15 Hall Grounds

Schedule 3 – Restricted Areas. Map 3.16 Howdon Park