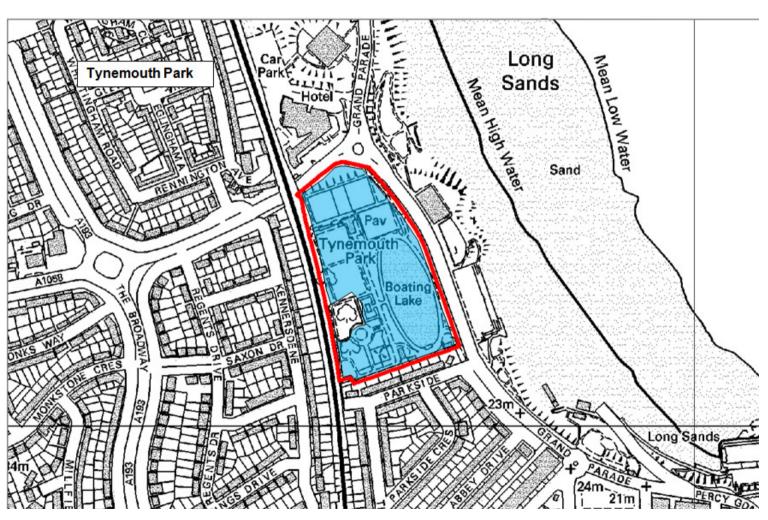

Schedule 3 – Restricted Areas. Map 3.17 Northumberland Park

Schedule 3 – Restricted Areas. Map 3.18 Alexander Scott Park

Schedule 3 – Restricted Areas. Map 3.19 Tynemouth Park

Schedule 3 – Restricted Areas. Map 3.20 Riverside Promenade