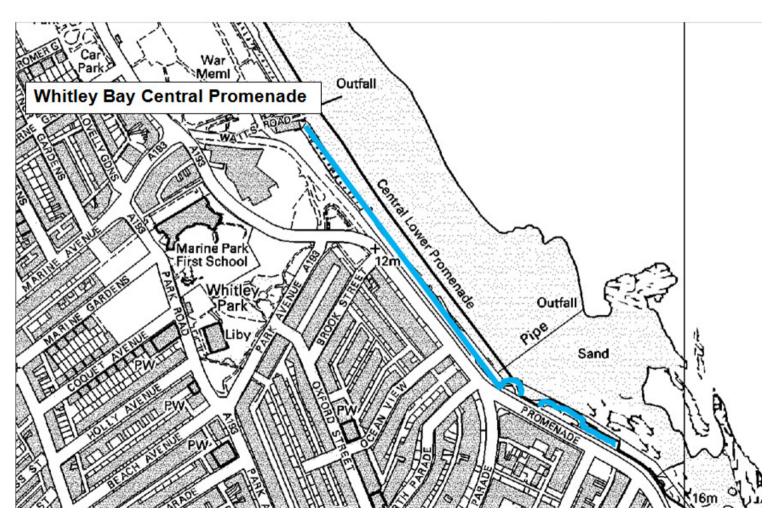

Schedule 3 – Restricted Areas. Map 3.25 Whitley Bay Northern Promenade

Schedule 3 – Restricted Areas. Map 3.26 Whitley Bay Central Promenade

Schedule 3 – Restricted Areas. Map 3.27 St Mary's Island

Schedule 3 – Restricted Areas. Map 3.28 Burradon Playing Fields