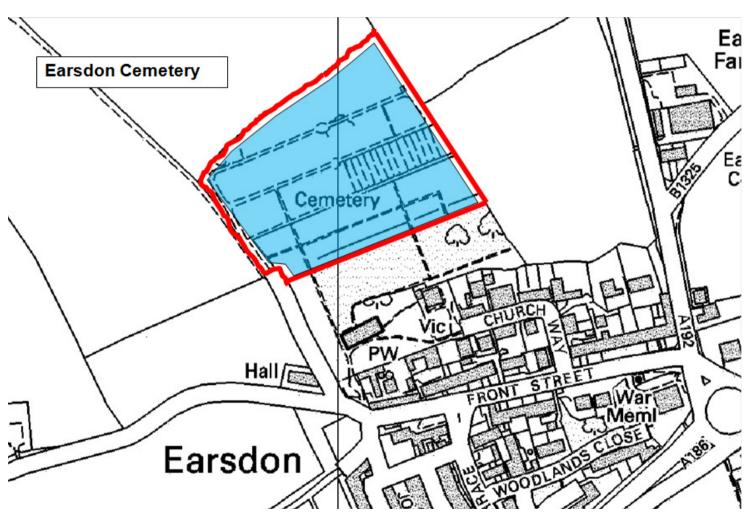

Schedule 3 – Restricted Areas. Map 3.5 Weetslade Cemetery

Schedule 3 – Restricted Areas. Map 3.6 Earsdon Cemetery

Schedule 3 – Restricted Areas. Map 3.7 Killingworth Lakeside Park

Schedule 3 – Restricted Areas. Map 3.8 Springfield Park