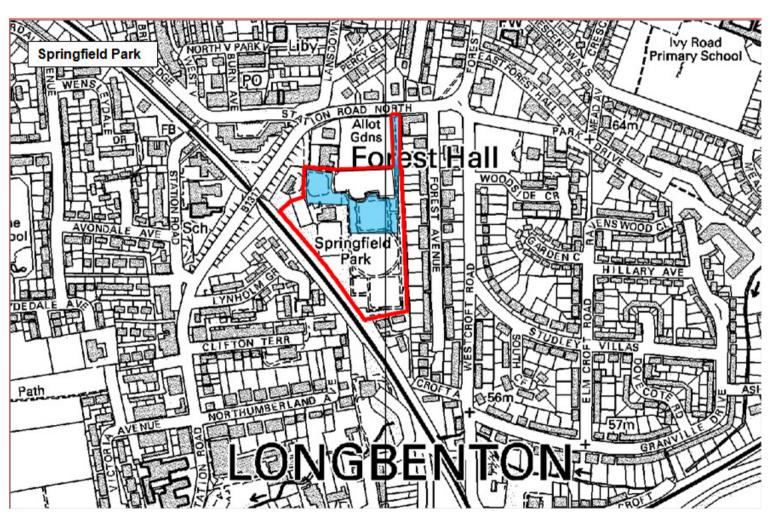

Schedule 3 – Restricted Areas. Map 3.5 Weetslade Cemetery

Schedule 3 – Restricted Areas. Map 3.6 Earsdon Cemetery

Schedule 3 – Restricted Areas. Map 3.7 Killingworth Lakeside Park

Schedule 3 – Restricted Areas. Map 3.8 Springfield Park