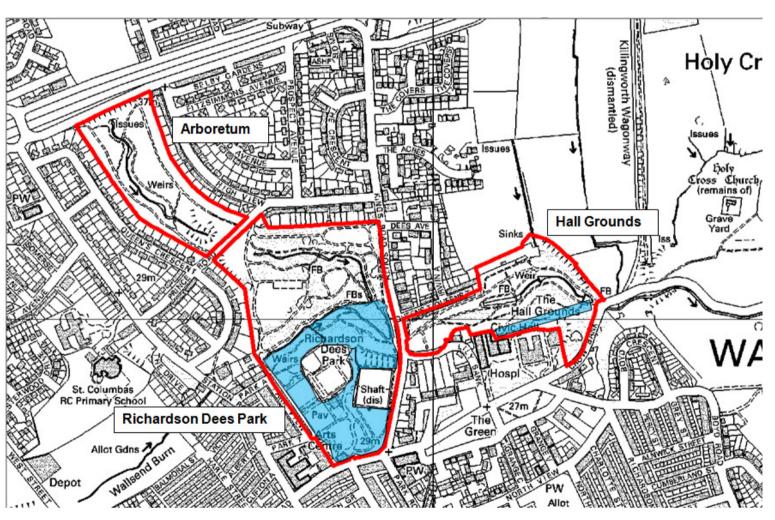

Schedule 3 – Restricted Areas. Map 3.12 Whitley Park

Schedule 3 – Restricted Areas. Map 3.13 Rising Sun Country Park

Schedule 3 – Restricted Areas. Map 3.14 Richardson Dees Park / 3.15 Hall Grounds

Schedule 3 – Restricted Areas. Map 3.16 Howdon Park