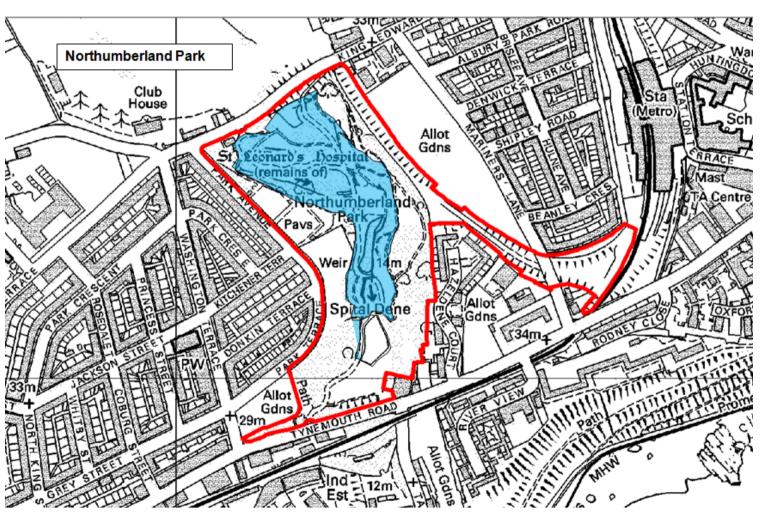

Schedule 3 – Restricted Areas. Map 3.17 Northumberland Park

Schedule 3 – Restricted Areas. Map 3.18 Alexander Scott Park

Schedule 3 – Restricted Areas. Map 3.19 Tynemouth Park

Schedule 3 – Restricted Areas. Map 3.20 Riverside Promenade