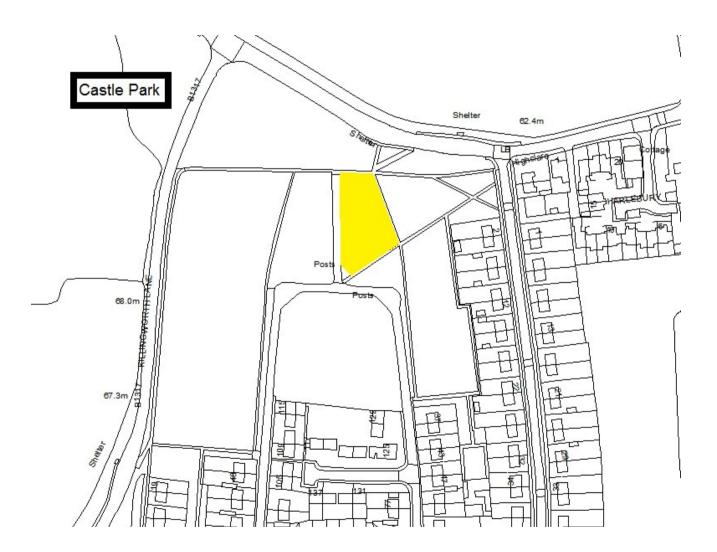

Schedule 1 – Play Sites. Map 1.1 Alexander Scott Park Play Site

Schedule 1 – Play Sites. Map 1.5 Bolam Grove Play Site

Schedule 1 – Play Sites. Map 1.6 Burradon Welfare Play Site

Schedule 1 – Play Sites. Map 1.7 Castle Park Play Site