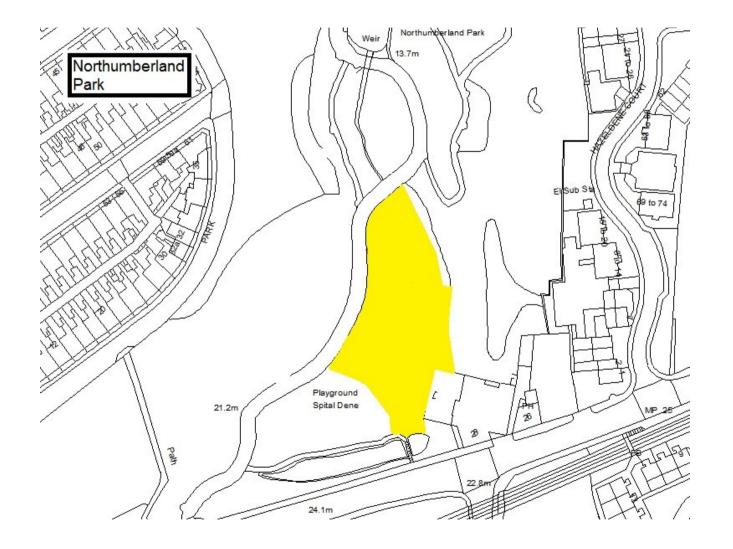

Schedule 1 – Play Sites. Map 1.33 Northumberland Park Play Site & BMX Track

Schedule 1 – Play Sites. Map 1.36 Palmersville Play Site

Schedule 1 – Play Sites. Map 1.37 Panama Skate Park

Schedule 1 – Play Sites. Map 1.38 Pearson Park Play Site