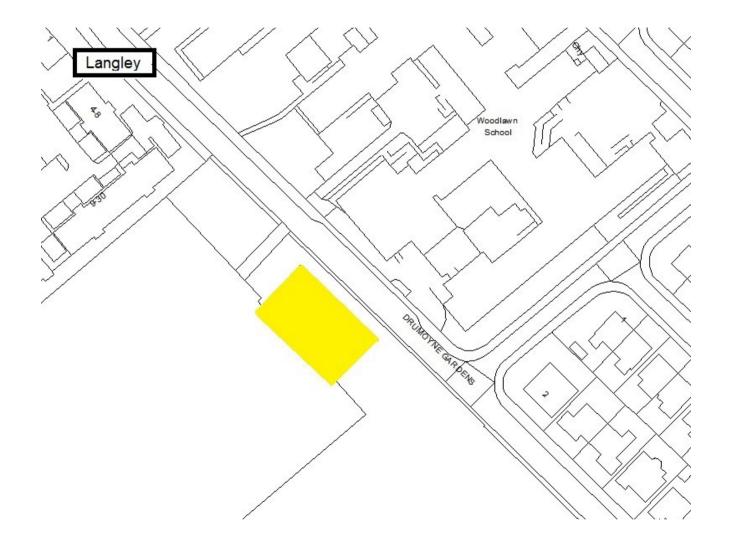

Schedule 1 – Play Sites. Map 1.21 Killingworth Park Play Site

Schedule 1 – Play Sites. Map 1.22 Kings Road South, The Covers Play Site

Schedule 1 – Play Sites. Map 1.23 Langley MUGA

Schedule 1 – Play Sites. Map 1.25 Lockey Park Play Site & MUGA