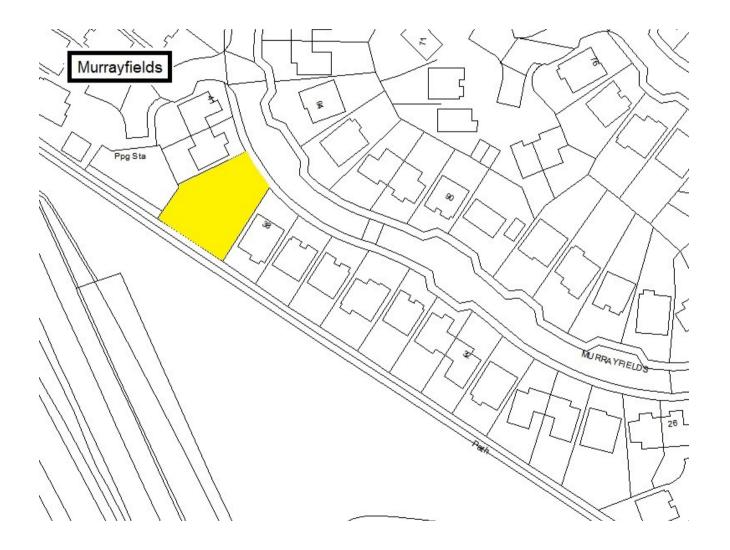

Schedule 1 – Play Sites. Map 1.26 Marmion Terrace Play Site

Schedule 1 – Play Sites. Map 1.27 Merlin Place Play Site

Schedule 1 – Play Sites. Map 1.29 Murrayfields Play Site

Schedule 1 – Play Sites. Map 1.30 Nelson Terrace Play Site