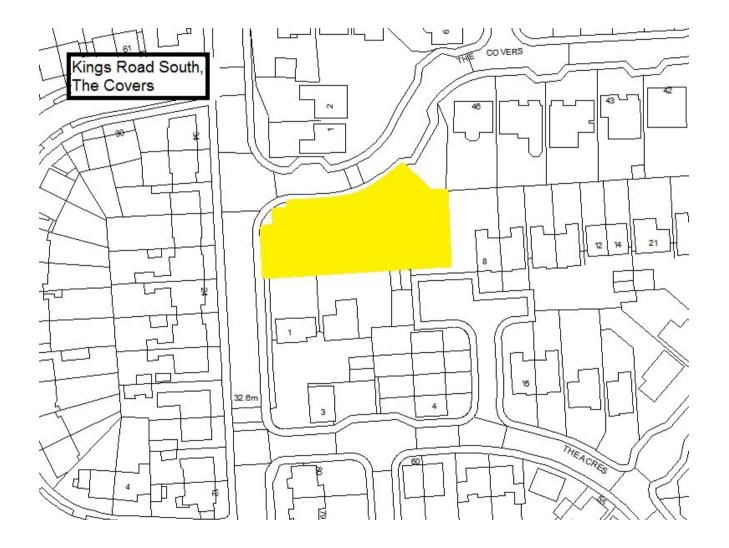

Schedule 1 – Play Sites. Map 1.21 Killingworth Park Play Site

Schedule 1 – Play Sites. Map 1.22 Kings Road South, The Covers Play Site

Schedule 1 – Play Sites. Map 1.23 Langley MUGA

Schedule 1 – Play Sites. Map 1.25 Lockey Park Play Site & MUGA