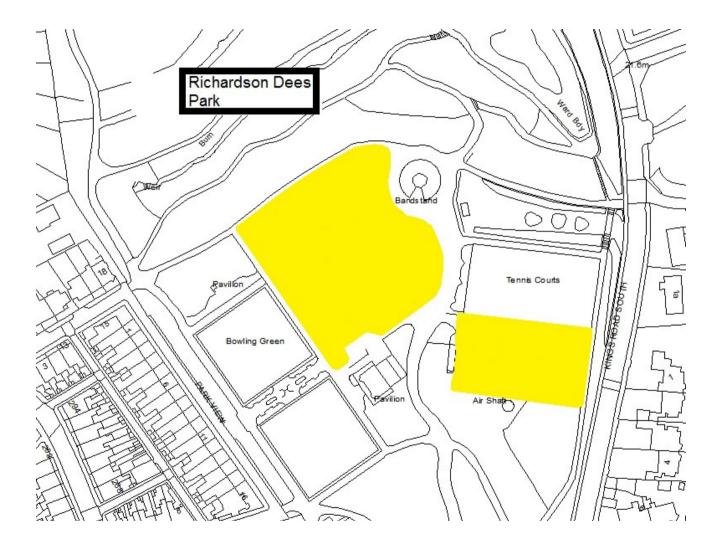

Schedule 1 – Play Sites. Map 1.40 Richardson Dees Park Play Site, Skate Park & MUGA

Schedule 1 – Play Sites. Map 1.56 Rising Sun Countryside Centre Play Site

Schedule 1 – Play Sites. Map 1.43 Seaton Burn Play Site