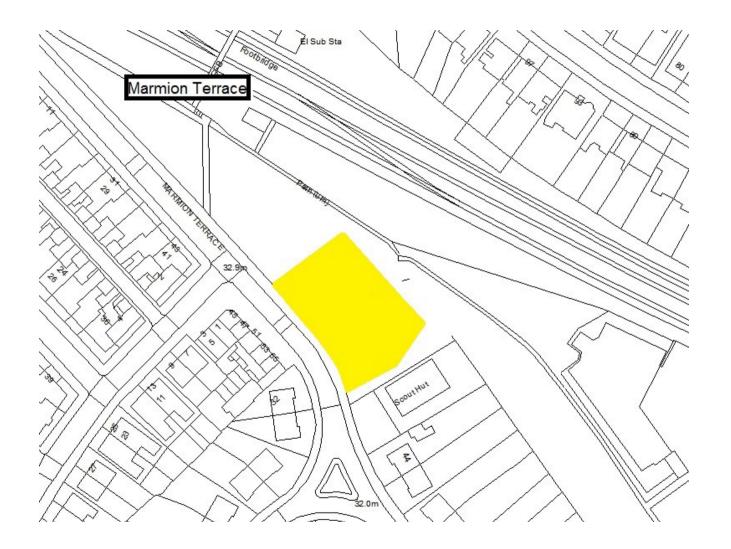

Schedule 1 – Play Sites. Map 1.26 Marmion Terrace Play Site

Schedule 1 – Play Sites. Map 1.27 Merlin Place Play Site

Schedule 1 – Play Sites. Map 1.29 Murrayfields Play Site

Schedule 1 – Play Sites. Map 1.30 Nelson Terrace Play Site