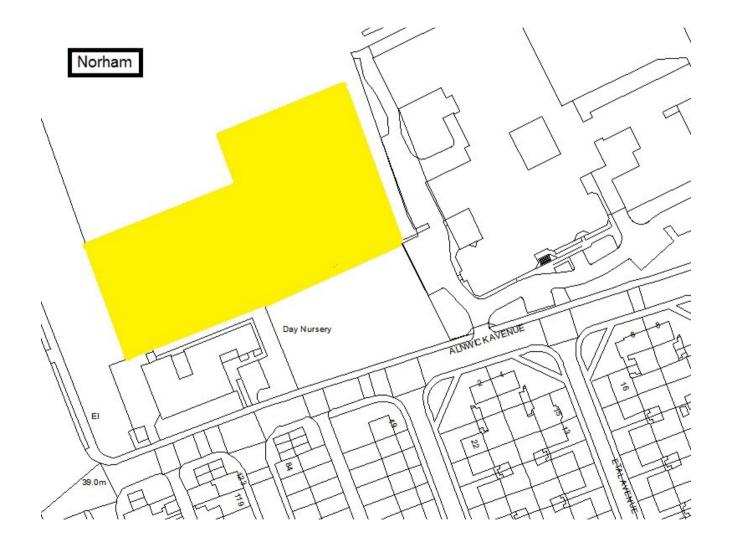

Schedule 1 – Play Sites. Map 1.33 Northumberland Park Play Site & BMX Track

Schedule 1 – Play Sites. Map 1.36 Palmersville Play Site

Schedule 1 – Play Sites. Map 1.37 Panama Skate Park

Schedule 1 – Play Sites. Map 1.38 Pearson Park Play Site