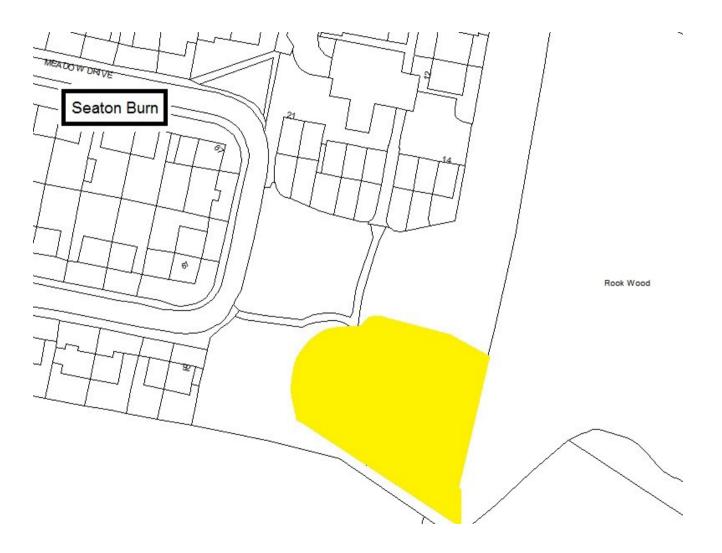

Schedule 1 – Play Sites. Map 1.40 Richardson Dees Park Play Site, Skate Park & MUGA

Schedule 1 – Play Sites. Map 1.56 Rising Sun Countryside Centre Play Site

Schedule 1 – Play Sites. Map 1.43 Seaton Burn Play Site