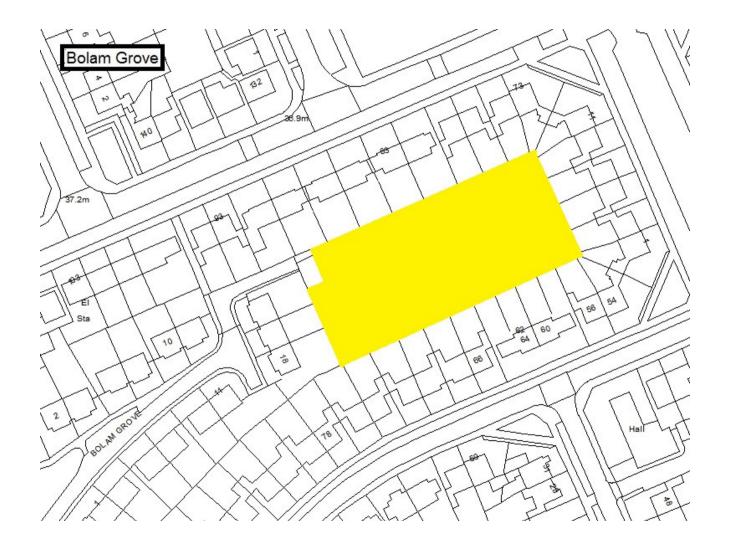

Schedule 1 – Play Sites. Map 1.1 Alexander Scott Park Play Site

Schedule 1 – Play Sites. Map 1.5 Bolam Grove Play Site

Schedule 1 – Play Sites. Map 1.6 Burradon Welfare Play Site

Schedule 1 – Play Sites. Map 1.7 Castle Park Play Site