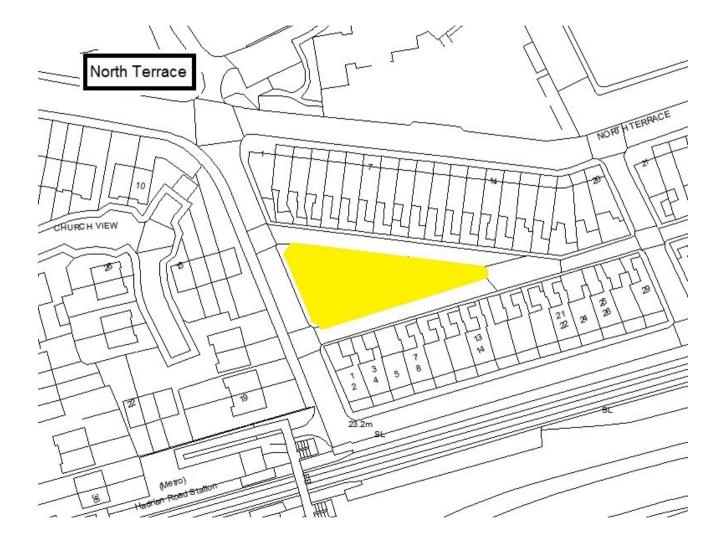

Schedule 1 – Play Sites. Map 1.26 Marmion Terrace Play Site

Schedule 1 – Play Sites. Map 1.27 Merlin Place Play Site

Schedule 1 – Play Sites. Map 1.29 Murrayfields Play Site

Schedule 1 – Play Sites. Map 1.30 Nelson Terrace Play Site