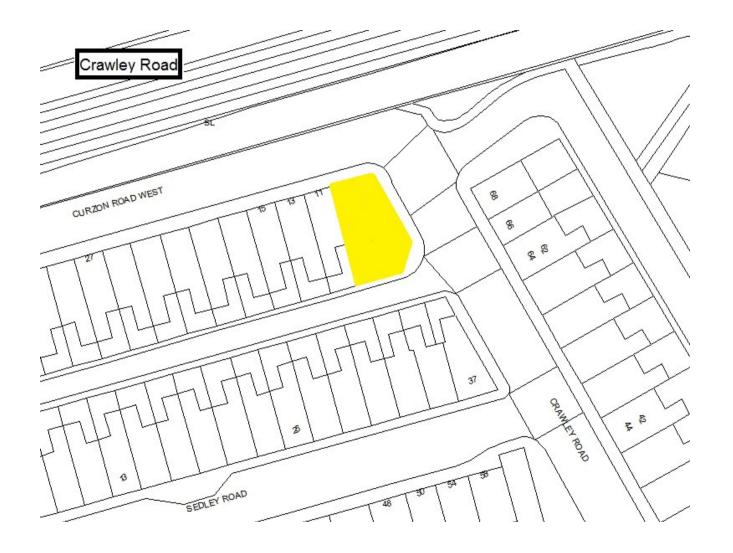

Schedule 1 – Play Sites. Map 1.1 Alexander Scott Park Play Site

Schedule 1 – Play Sites. Map 1.5 Bolam Grove Play Site

Schedule 1 – Play Sites. Map 1.6 Burradon Welfare Play Site

Schedule 1 – Play Sites. Map 1.7 Castle Park Play Site