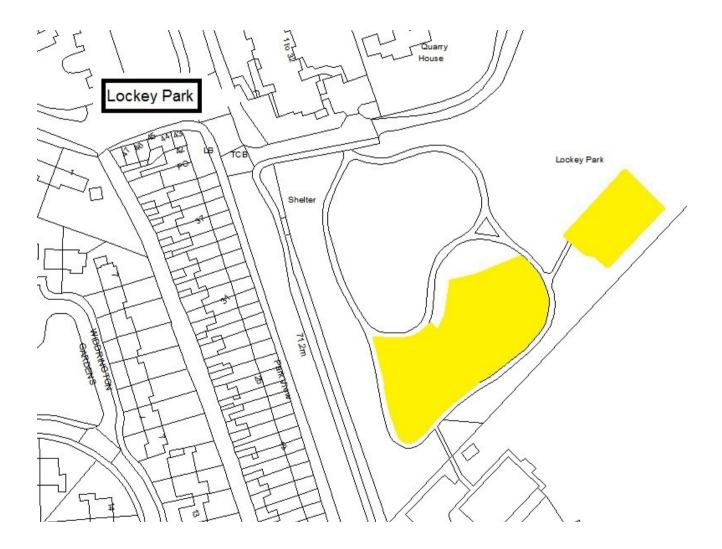

Schedule 1 – Play Sites. Map 1.21 Killingworth Park Play Site

Schedule 1 – Play Sites. Map 1.22 Kings Road South, The Covers Play Site

Schedule 1 – Play Sites. Map 1.23 Langley MUGA

Schedule 1 – Play Sites. Map 1.25 Lockey Park Play Site & MUGA