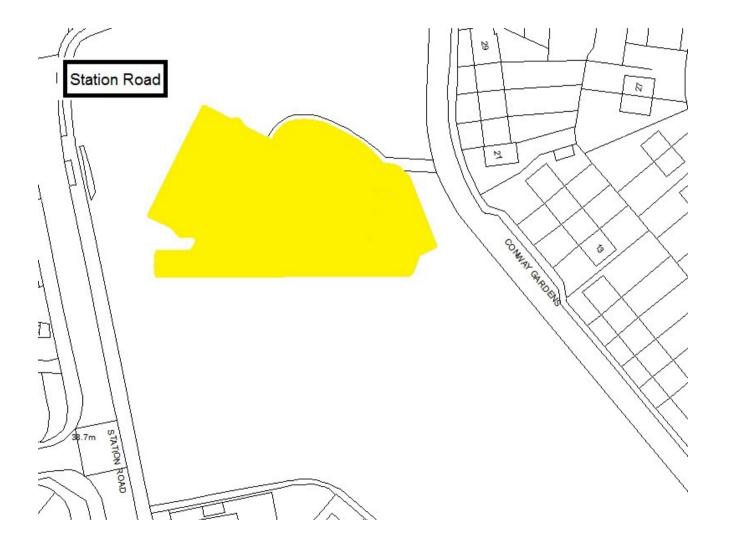

Schedule 1 – Play Sites. Map 1.45 Station Road Play Site & MUGA

Schedule 1 – Play Sites. Map 1.47 Tall Trees Play Site

Schedule 1 – Play Sites. Map 1.48 The Parks Skate Park

Schedule 1 – Play Sites. Map 1.49 Tynemouth Park Play Site