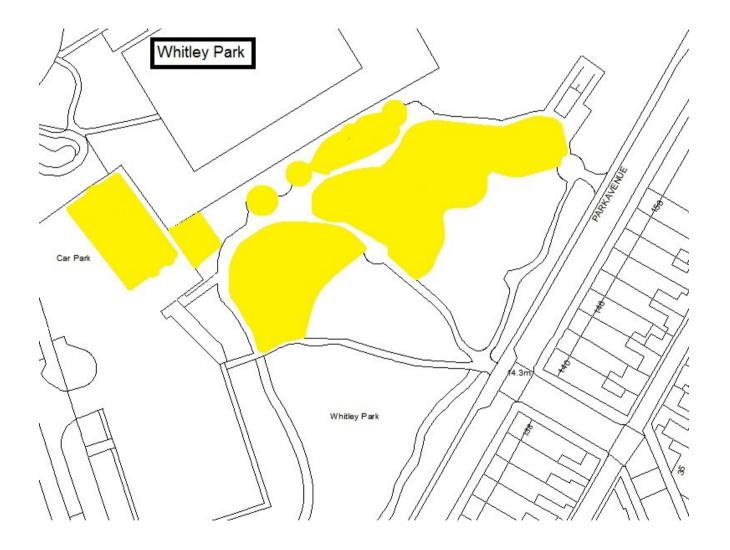

Schedule 1 – Play Sites. Map 1.50 West Allotment Play Site & MUGA

Schedule 1 – Play Sites. Map 1.51 West Moor Play Site

Schedule 1 – Play Sites. Map 1.52 Whitley Park Play Site & MUGA / Map 1.53 Whitley Bay Water Park