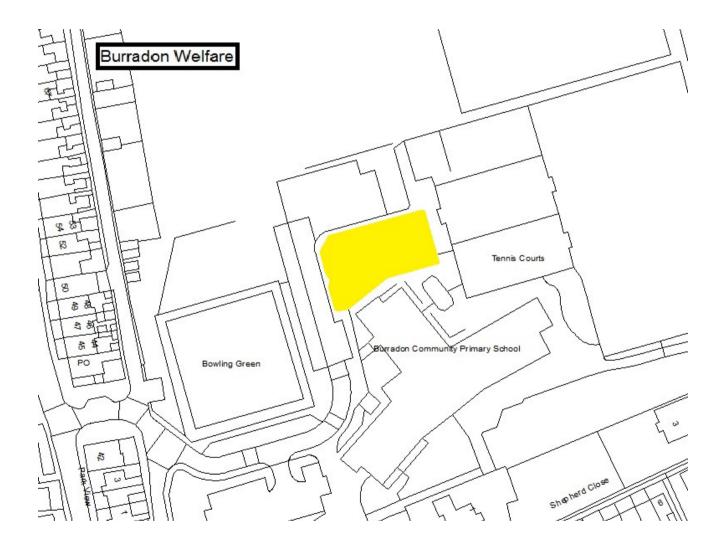

Schedule 1 – Play Sites. Map 1.1 Alexander Scott Park Play Site

Schedule 1 – Play Sites. Map 1.5 Bolam Grove Play Site

Schedule 1 – Play Sites. Map 1.6 Burradon Welfare Play Site

Schedule 1 – Play Sites. Map 1.7 Castle Park Play Site