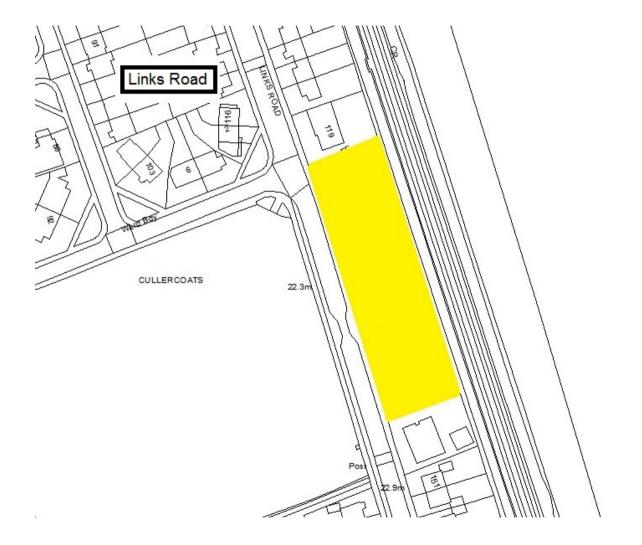

Schedule 1 – Play Sites. Map 1.8 Churchill Playing Fields Play Site

Schedule 1 – Play Sites. Map 1.10 Cullercoats Play Site

Schedule 1 – Play Sites. Map 1.11 Earsdon Village Play Site

Schedule 1 – Play Sites. Map 1.14 Hadrian Park Play Site & MUGA