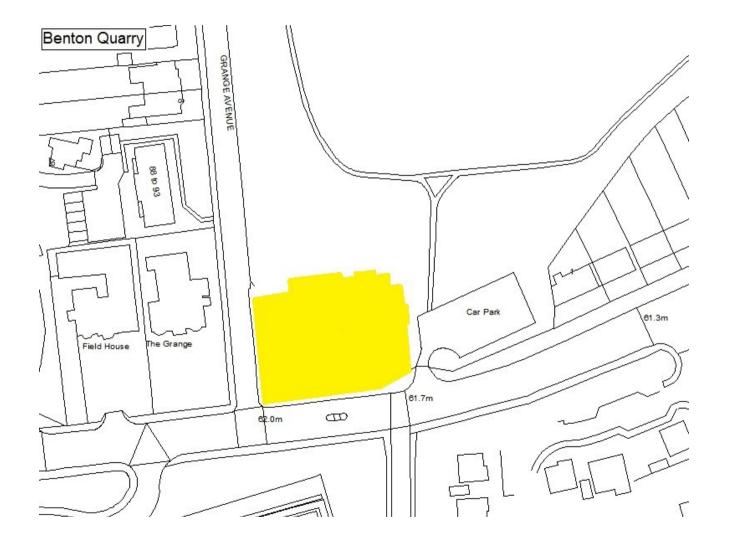

Schedule 1 – Play Sites. Map 1.1 Alexander Scott Park Play Site

Schedule 1 – Play Sites. Map 1.5 Bolam Grove Play Site

Schedule 1 – Play Sites. Map 1.6 Burradon Welfare Play Site

Schedule 1 – Play Sites. Map 1.7 Castle Park Play Site