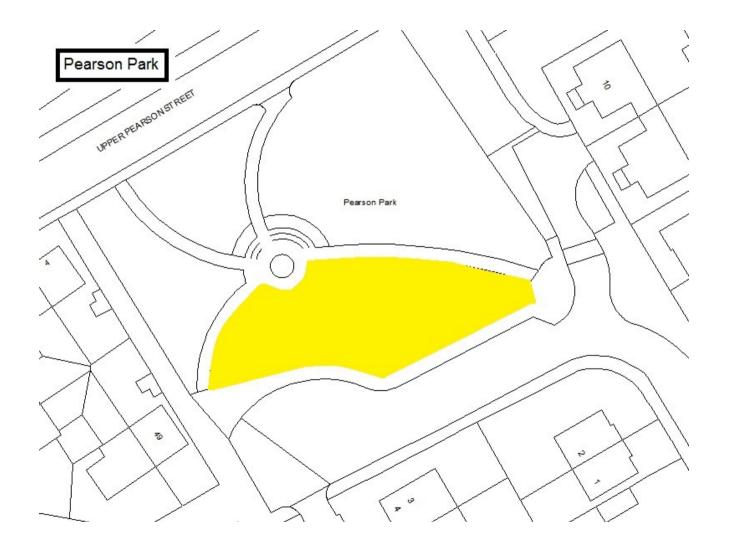

Schedule 1 – Play Sites. Map 1.33 Northumberland Park Play Site & BMX Track

Schedule 1 – Play Sites. Map 1.36 Palmersville Play Site

Schedule 1 – Play Sites. Map 1.37 Panama Skate Park

Schedule 1 – Play Sites. Map 1.38 Pearson Park Play Site