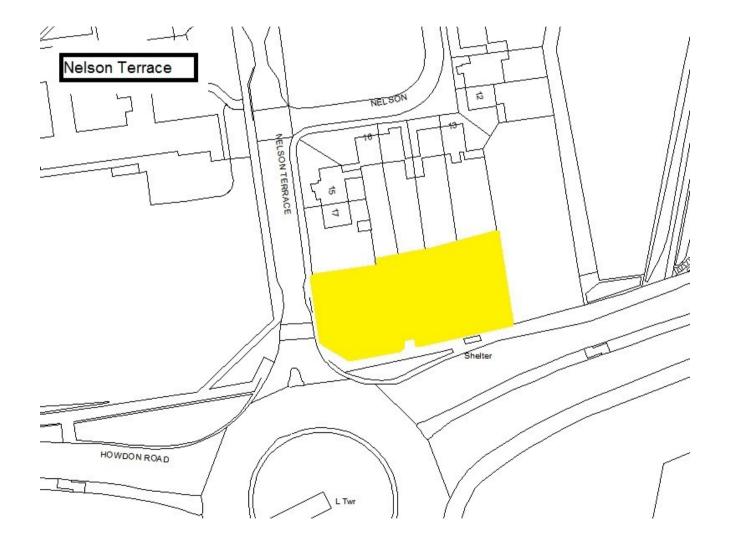

Schedule 1 – Play Sites. Map 1.26 Marmion Terrace Play Site

Schedule 1 – Play Sites. Map 1.27 Merlin Place Play Site

Schedule 1 – Play Sites. Map 1.29 Murrayfields Play Site

Schedule 1 – Play Sites. Map 1.30 Nelson Terrace Play Site