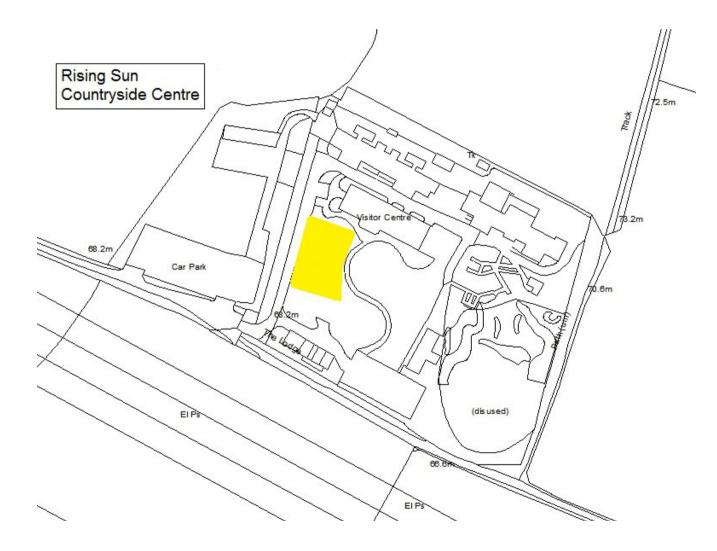

Schedule 1 – Play Sites. Map 1.40 Richardson Dees Park Play Site, Skate Park & MUGA

Schedule 1 – Play Sites. Map 1.56 Rising Sun Countryside Centre Play Site

Schedule 1 – Play Sites. Map 1.43 Seaton Burn Play Site