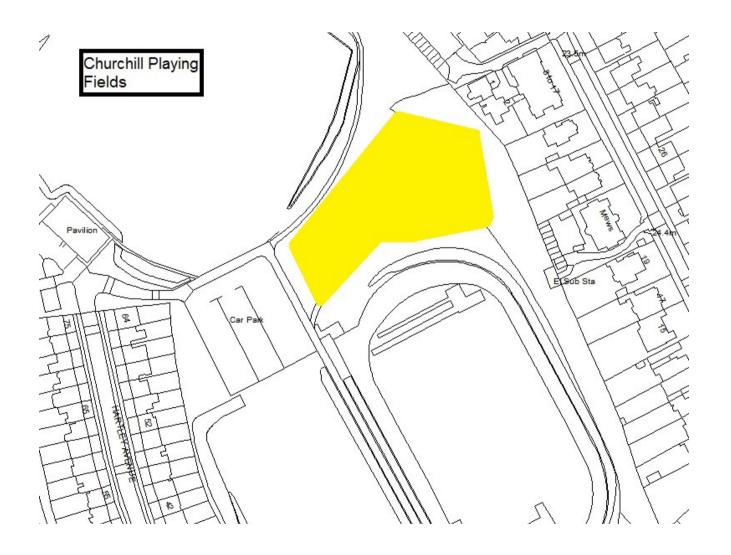

Schedule 1 – Play Sites. Map 1.8 Churchill Playing Fields Play Site

Schedule 1 – Play Sites. Map 1.10 Cullercoats Play Site

Schedule 1 – Play Sites. Map 1.11 Earsdon Village Play Site

Schedule 1 – Play Sites. Map 1.14 Hadrian Park Play Site & MUGA