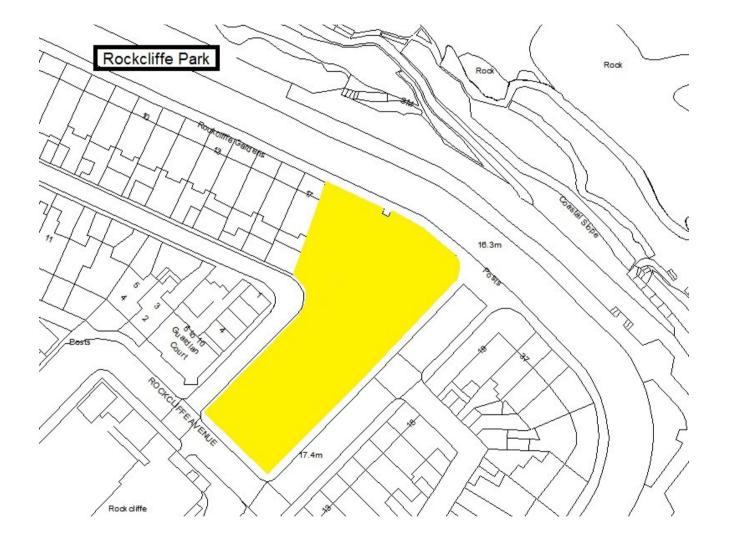

e 1 – Play Sites. Map 1.23 Langley MUGA







Schedule 1 – Play Sites. Map 1.25 Lockey Park Play Site & MUGA



Schedule 1 – Play Sites. Map 1.26 Marmion Terrace Play Site



Schedule 1 – Play Sites. Map 1.27 Merlin Place Play Site







Schedule 1 – Play Sites. Map 1.29 Murrayfields Play Site



Schedule 1 – Play Sites. Map 1.30 Nelson Terrace Play Site











Schedule 1 – Play Sites. Map 1.33 Northumberland Park Play Site & BMX Track









Schedule 1 – Play Sites. Map 1.36 Palmersville Play Site



Schedule 1 – Play Sites. Map 1.37 Panama Skate Park



Schedule 1 – Play Sites. Map 1.38 Pearson Park Play Site







Schedule 1 – Play Sites. Map 1.40 Richardson Dees Park Play Site, Skate Park & MUGA



Schedule 1 – Play Sites. Map 1.56 Rising Sun Countryside Centre Play Site







Schedule 1 – Play Sites. Map 1.43 Seaton Burn Play Site







Schedule 1 – Play Sites. Map 1.45 Station Road Play Site & MUGA





Schedule 1 – Play Sites. Map 1.47 Tall Trees Play Site



Schedule 1 – Play Sites. Map 1.48 The Parks Skate Park



Schedule 1 – Play Sites. Map 1.49 Tynemouth Park Play Site



Schedule 1 – Play Sites. Map 1.50 West Allotment Play Site & MUGA



Schedule 1 – Play Sites. Map 1.51 West Moor Play Site



Schedule 1 – Play Sites. Map 1.52 Whitley Park Play Site & MUGA / Map 1.53 Whitley Bay Water Park