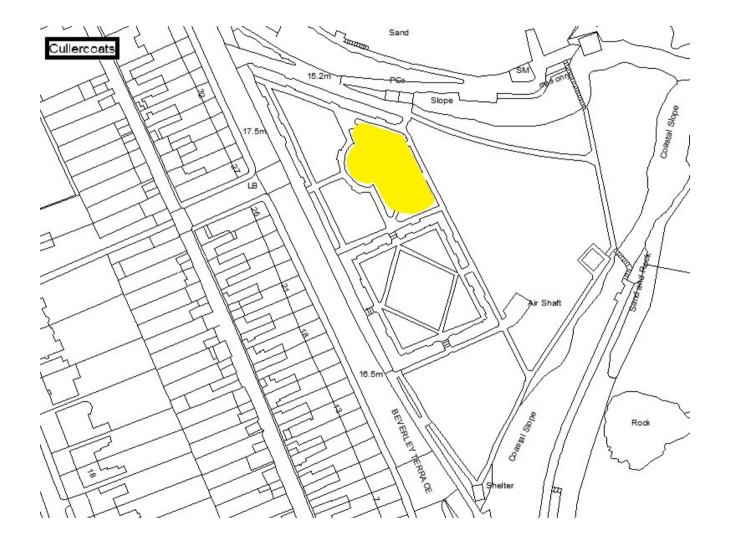

Schedule 1 – Play Sites. Map 1.8 Churchill Playing Fields Play Site

Schedule 1 – Play Sites. Map 1.10 Cullercoats Play Site

Schedule 1 – Play Sites. Map 1.11 Earsdon Village Play Site

Schedule 1 – Play Sites. Map 1.14 Hadrian Park Play Site & MUGA