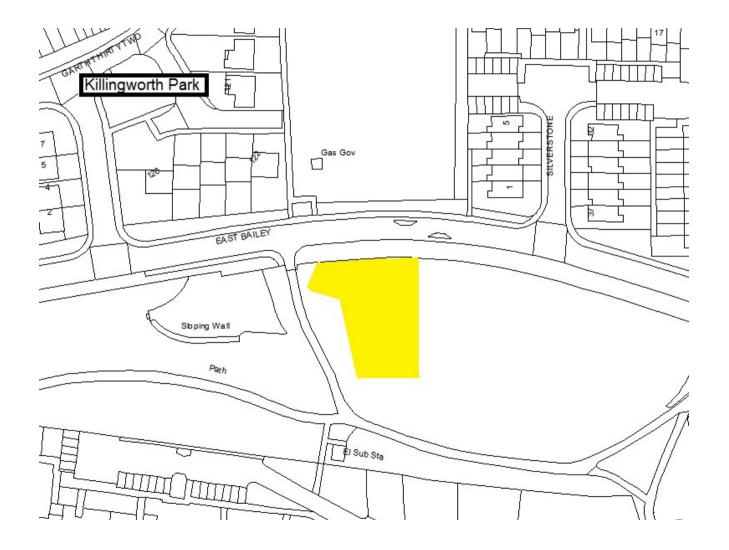

Schedule 1 – Play Sites. Map 1.21 Killingworth Park Play Site

Schedule 1 – Play Sites. Map 1.22 Kings Road South, The Covers Play Site

Schedule 1 – Play Sites. Map 1.23 Langley MUGA

Schedule 1 – Play Sites. Map 1.25 Lockey Park Play Site & MUGA