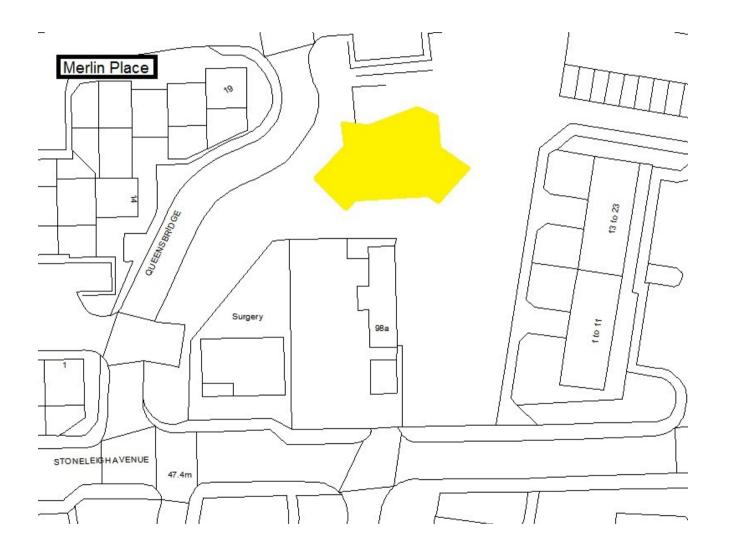

Schedule 1 – Play Sites. Map 1.26 Marmion Terrace Play Site

Schedule 1 – Play Sites. Map 1.27 Merlin Place Play Site

Schedule 1 – Play Sites. Map 1.29 Murrayfields Play Site

Schedule 1 – Play Sites. Map 1.30 Nelson Terrace Play Site