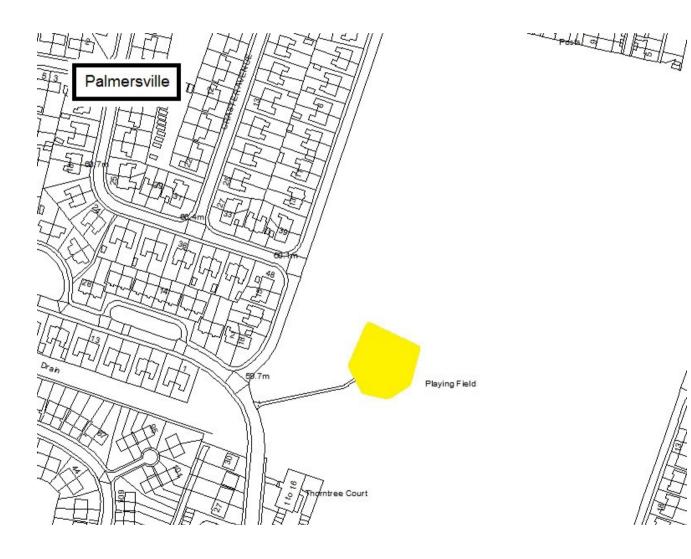

Schedule 1 – Play Sites. Map 1.33 Northumberland Park Play Site & BMX Track

Schedule 1 – Play Sites. Map 1.36 Palmersville Play Site

Schedule 1 – Play Sites. Map 1.37 Panama Skate Park

Schedule 1 – Play Sites. Map 1.38 Pearson Park Play Site