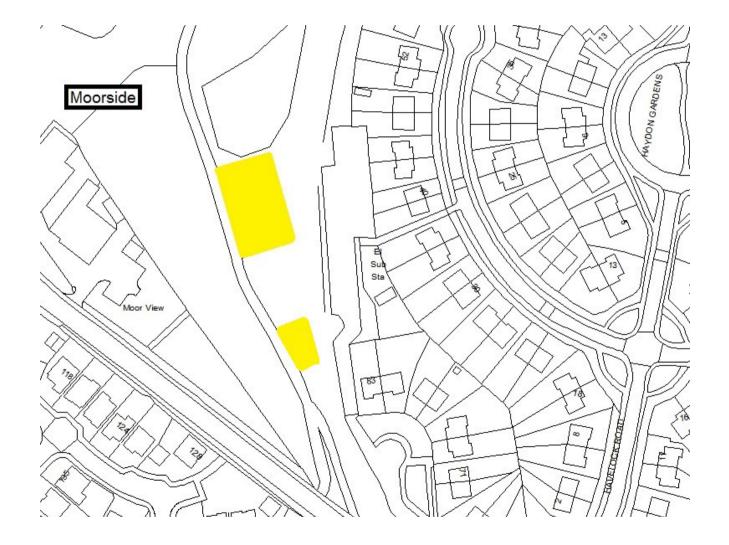

Schedule 1 – Play Sites. Map 1.26 Marmion Terrace Play Site

Schedule 1 – Play Sites. Map 1.27 Merlin Place Play Site

Schedule 1 – Play Sites. Map 1.29 Murrayfields Play Site

Schedule 1 – Play Sites. Map 1.30 Nelson Terrace Play Site