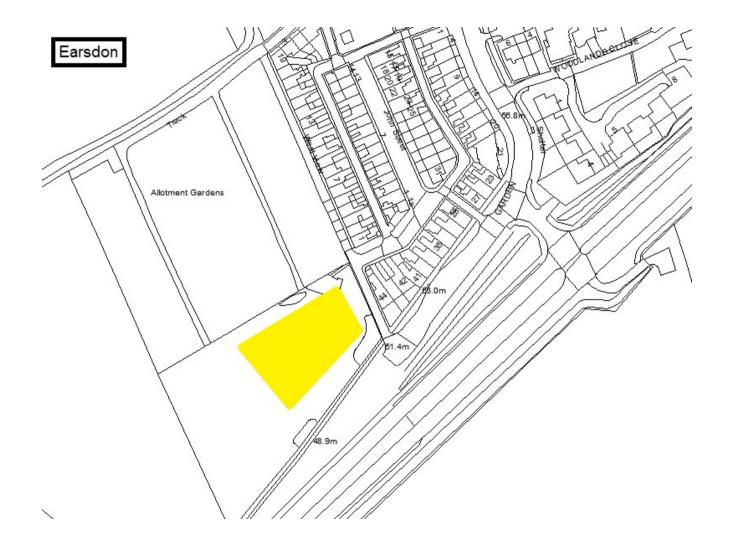

Schedule 1 – Play Sites. Map 1.8 Churchill Playing Fields Play Site

Schedule 1 – Play Sites. Map 1.10 Cullercoats Play Site

Schedule 1 – Play Sites. Map 1.11 Earsdon Village Play Site

Schedule 1 – Play Sites. Map 1.14 Hadrian Park Play Site & MUGA