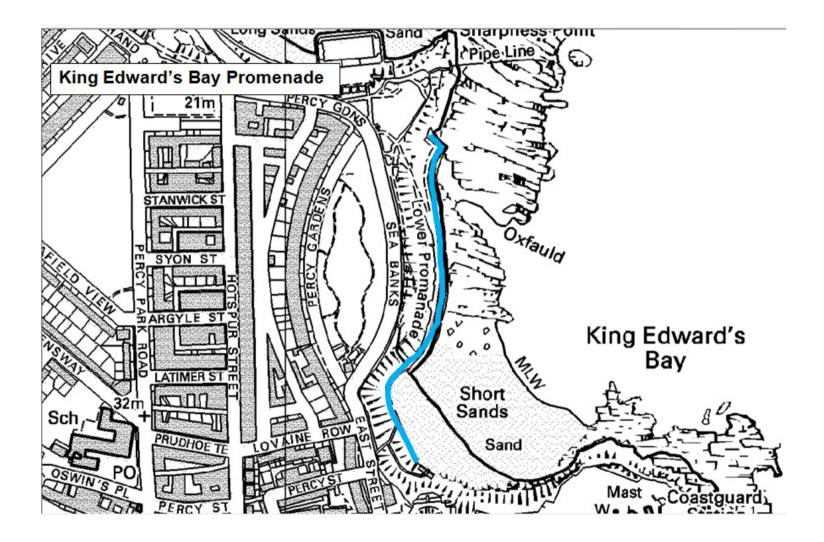

Schedule 3 – Restricted Areas. Map 3.6 Earsdon Cemetery

Schedule 3 – Restricted Areas. Map 3.8 King Edward's Bay Promenade

Schedule 3 – Restricted Areas. Map 3.10 Cullercoats Bay South Ramp / Map 3.11 Cullercoats Bay North Ramp (inc. Brea and both piers)