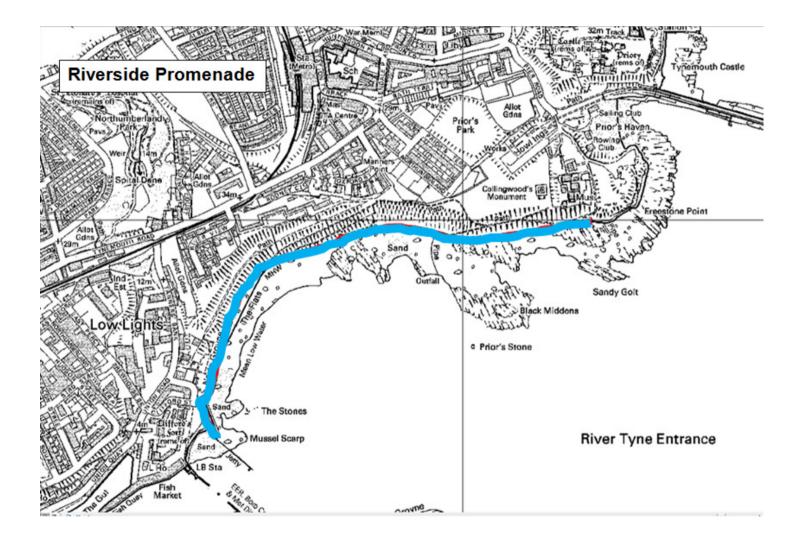

Schedule 3 – Restricted Areas. Map 3.1 Preston Cemetery



Schedule 3 – Restricted Areas. Map 3.2 Whitley Bay Cemetery







Schedule 3 – Restricted Areas. Map 3.4 Benton Cemetery



Schedule 3 – Restricted Areas. Map 3.5 Weetslade Cemetery



Schedule 3 – Restricted Areas. Map 3.6 Earsdon Cemetery







Schedule 3 – Restricted Areas. Map 3.8 King Edward's Bay Promenade







Schedule 3 – Restricted Areas. Map 3.10 Cullercoats Bay South Ramp / Map 3.11 Cullercoats Bay North Ramp (inc. Brea and both piers)



Schedule 3 – Restricted Areas. Map 3.12 Whitley Bay Northern Promenade







Schedule 3 – Restricted Areas. Map 3.14 St Mary's Island