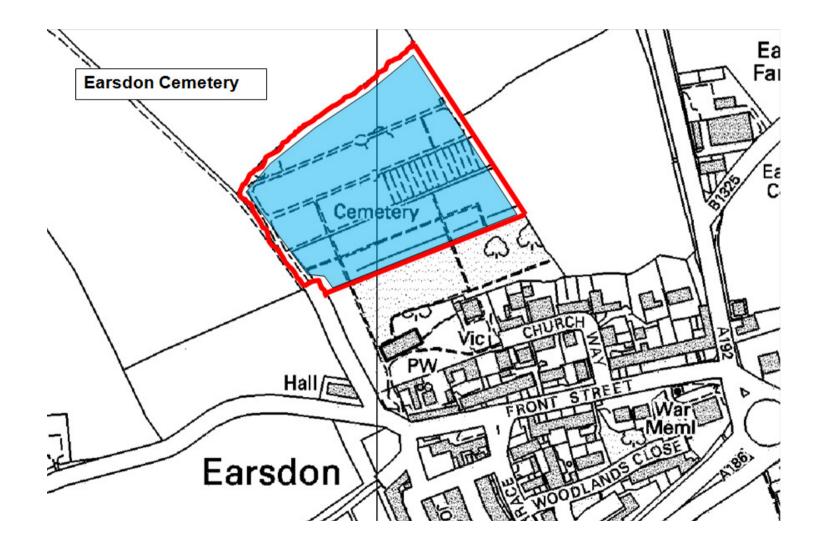

Schedule 3 – Restricted Areas. Map 3.6 Earsdon Cemetery

Schedule 3 – Restricted Areas. Map 3.8 King Edward's Bay Promenade

Schedule 3 – Restricted Areas. Map 3.10 Cullercoats Bay South Ramp / Map 3.11 Cullercoats Bay North Ramp (inc. Brea and both piers)