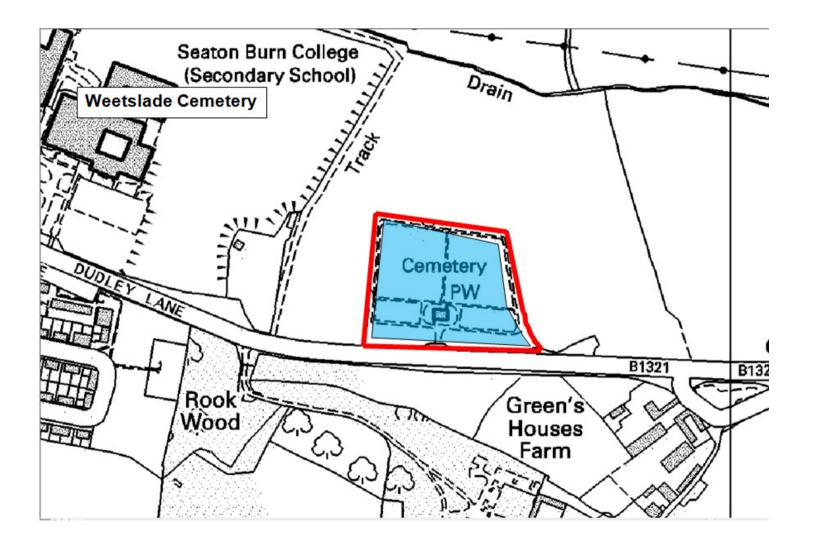

Schedule 3 – Restricted Areas. Map 3.1 Preston Cemetery

Schedule 3 – Restricted Areas. Map 3.2 Whitley Bay Cemetery

Schedule 3 – Restricted Areas. Map 3.4 Benton Cemetery

Schedule 3 – Restricted Areas. Map 3.5 Weetslade Cemetery