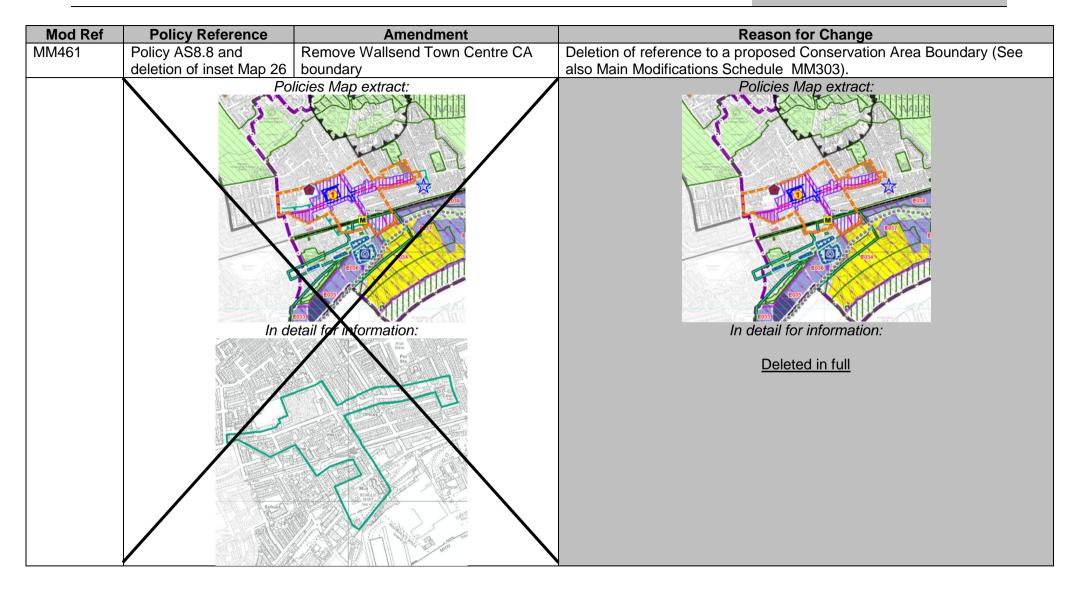

| Mod Ref | Policy Reference      | Amendment                                                     | Reason for Change                                                                                                                                                                                                                                                                                                                                                                                                                                                                                                                                                                                                                                                                                                                                                                                                                                                                                                                                                                                                                                                                                                                                                                                |  |
|---------|-----------------------|---------------------------------------------------------------|--------------------------------------------------------------------------------------------------------------------------------------------------------------------------------------------------------------------------------------------------------------------------------------------------------------------------------------------------------------------------------------------------------------------------------------------------------------------------------------------------------------------------------------------------------------------------------------------------------------------------------------------------------------------------------------------------------------------------------------------------------------------------------------------------------------------------------------------------------------------------------------------------------------------------------------------------------------------------------------------------------------------------------------------------------------------------------------------------------------------------------------------------------------------------------------------------|--|
| MM145   | Policy DM3.7          | Addition of 400m buffer for all secondary and middle schools. | To identify on the policies map the buffer identified in Local Plan policy DM3.7 with respect to consideration of planning applications for hot food takeaways.                                                                                                                                                                                                                                                                                                                                                                                                                                                                                                                                                                                                                                                                                                                                                                                                                                                                                                                                                                                                                                  |  |
|         | Policies Map extract: |                                                               | Policies Map extract: Illustration of layer to be added                                                                                                                                                                                                                                                                                                                                                                                                                                                                                                                                                                                                                                                                                                                                                                                                                                                                                                                                                                                                                                                                                                                                          |  |
|         | Ν                     | Not previously include                                        | Noth Tyneside Local Plan Policies Map Additional Layer   Showing 400 m Buffer   Image: Contract of the secondary Schools   Image: Contract of the secondary Schools |  |