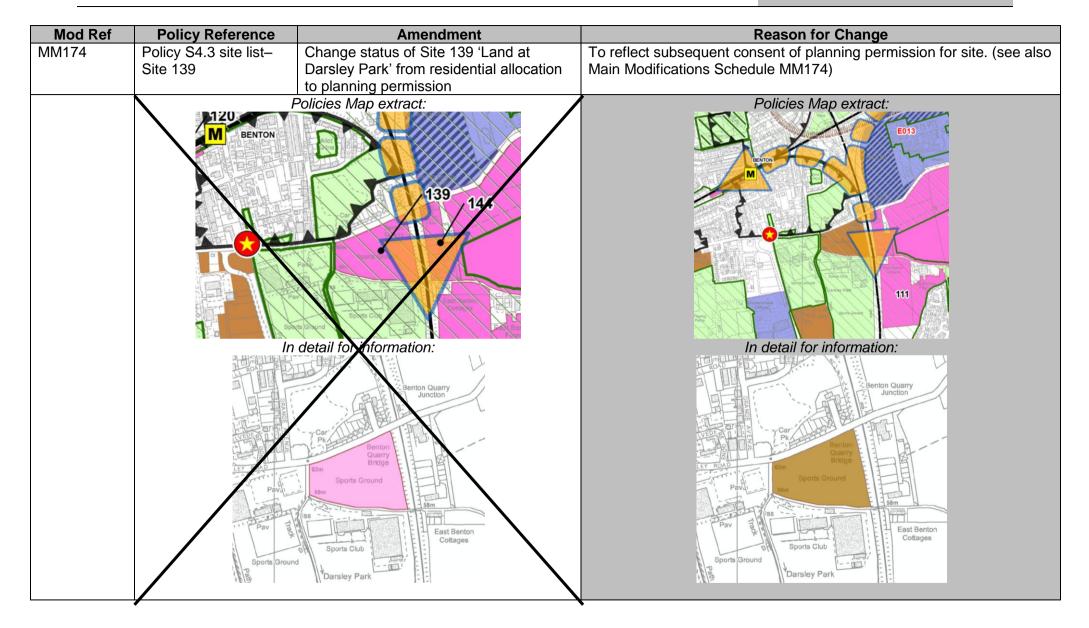

| Mod Ref | Policy Reference                    | Amendment                                                                                                                               | Reason for Change                                                                                           |
|---------|-------------------------------------|-----------------------------------------------------------------------------------------------------------------------------------------|-------------------------------------------------------------------------------------------------------------|
| MM174   | Policy S4.3 site list –<br>Site 142 | Change status of Site 142 'Land at<br>'Burradon Road/Front Street, Annitsford'<br>from residential allocation to planning<br>permission | To reflect subsequent consent of planning permission for site. (see also Main Modifications Schedule MM174) |
|         |                                     | Policies Map extract:                                                                                                                   | Policies Map extract:                                                                                       |
|         |                                     |                                                                                                                                         |                                                                                                             |