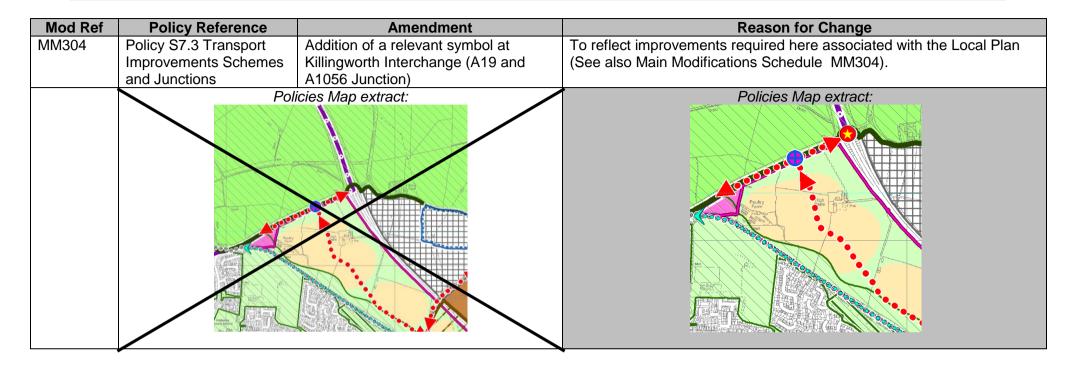

| Mod Ref | Policy Reference      | Amendment                                                     | Reason for Change                                                                                                                                                                                                                                                                                                                                                                                                                                                                                                                                                                                                                                                                                                                                                                                                                                                                                                                                                                                                                                                                                                                                                                                |  |
|---------|-----------------------|---------------------------------------------------------------|--------------------------------------------------------------------------------------------------------------------------------------------------------------------------------------------------------------------------------------------------------------------------------------------------------------------------------------------------------------------------------------------------------------------------------------------------------------------------------------------------------------------------------------------------------------------------------------------------------------------------------------------------------------------------------------------------------------------------------------------------------------------------------------------------------------------------------------------------------------------------------------------------------------------------------------------------------------------------------------------------------------------------------------------------------------------------------------------------------------------------------------------------------------------------------------------------|--|
| MM145   | Policy DM3.7          | Addition of 400m buffer for all secondary and middle schools. | To identify on the policies map the buffer identified in Local Plan policy DM3.7 with respect to consideration of planning applications for hot food takeaways.                                                                                                                                                                                                                                                                                                                                                                                                                                                                                                                                                                                                                                                                                                                                                                                                                                                                                                                                                                                                                                  |  |
|         | Policies Map extract: |                                                               | Policies Map extract: Illustration of layer to be added                                                                                                                                                                                                                                                                                                                                                                                                                                                                                                                                                                                                                                                                                                                                                                                                                                                                                                                                                                                                                                                                                                                                          |  |
|         | Ν                     | Not previously include                                        | Noth Tyneside Local Plan Policies Map Additional Layer   Showing 400 m Buffer   Image: Contract of the secondary Schools   Image: Contract of the secondary Schools |  |