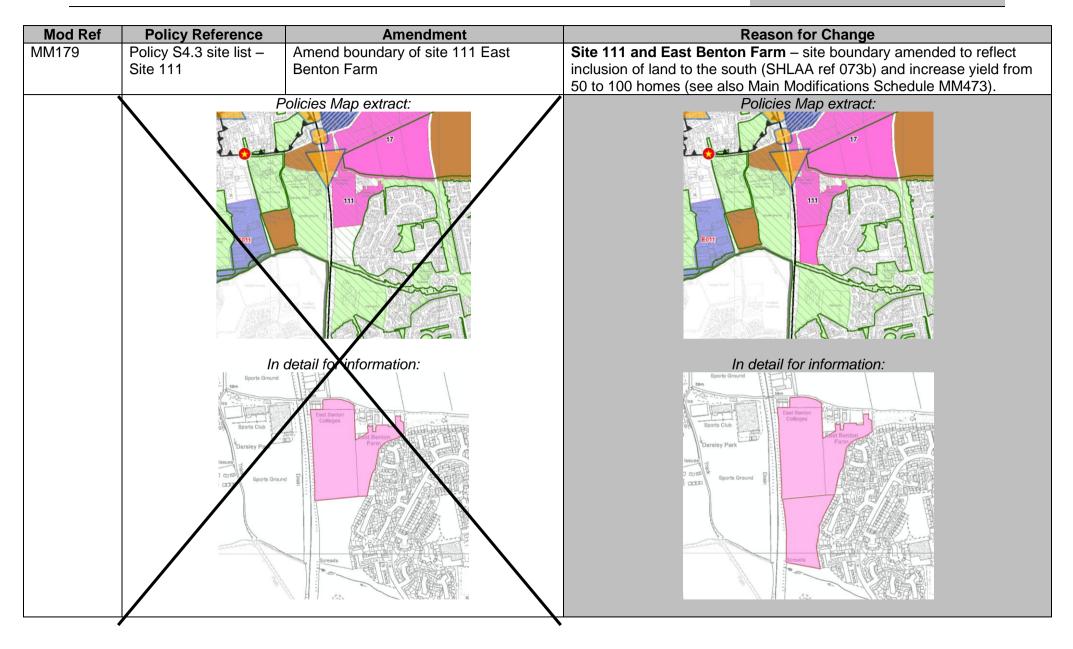

| Mod Ref | Policy Reference                                                                                 | Amendment                                                                                                              | Reason for Change                                                                                               |
|---------|--------------------------------------------------------------------------------------------------|------------------------------------------------------------------------------------------------------------------------|-----------------------------------------------------------------------------------------------------------------|
| MM175   | Policy S4.3 site List –<br>Site 140                                                              | Amend boundary of site 140 Former<br>Dudley Miner's Welfare to take in small<br>vacant site to the south at East View. | To amend boundary error and to be consistent with revised Map 12. (See also Main Modifications Schedule MM475). |
|         | F<br>I<br>I<br>I<br>I<br>I<br>I<br>I<br>I<br>I<br>I<br>I<br>I<br>I<br>I<br>I<br>I<br>I<br>I<br>I | Policies Map extract:                                                                                                  | Policies Map extract:                                                                                           |
|         | In<br>Pav Dep                                                                                    | detail for information:                                                                                                | In detail for information:                                                                                      |