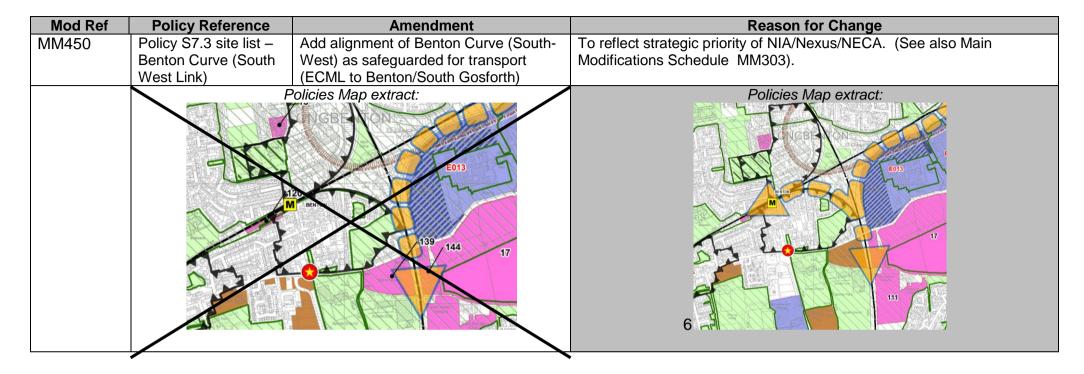

d boundary error and to be consistent with revised Map 12. (See also Main Modifications Schedule MM475). |
|         | F<br>I<br>I<br>I<br>I<br>I<br>I<br>I<br>I<br>I<br>I<br>I<br>I<br>I<br>I<br>I<br>I<br>I<br>I<br>I | Policies Map extract:                                                                                                  | Policies Map extract:                                                                                           |
|         | In<br>Pav Dep                                                                                    | detail for information:                                                                                                | In detail for information:                                                                                      |





| Mod Ref | Policy Reference                                                                                                                        | Amendment Reason for Change                             |                                                                                         | ige                  |
|---------|-----------------------------------------------------------------------------------------------------------------------------------------|---------------------------------------------------------|-----------------------------------------------------------------------------------------|----------------------|
| MM273   | Policy DM5.17   MSA to be added to map key. Legend amended with: "Energy Mineral Safeguarding Area coincides with the Borough boundary" |