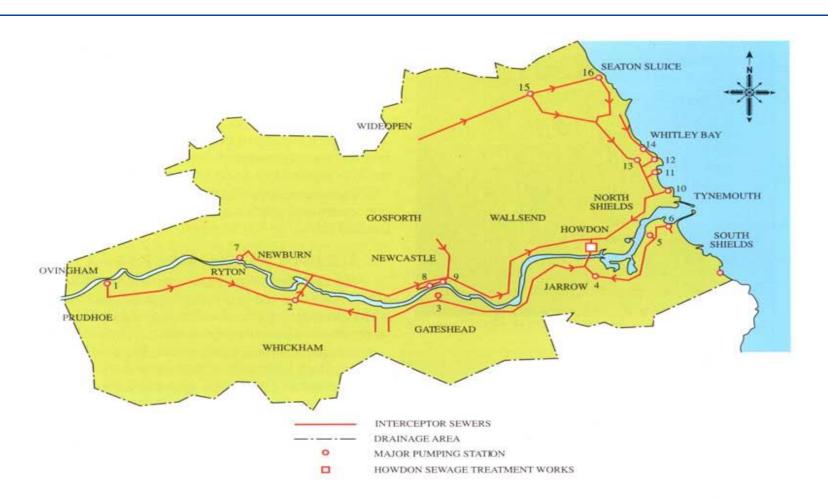

### TYNESIDE CATCHMENT INTERCEPTOR MAP (145sq MILES)

#### **HOWDON STW STATISTICS**

- Largest STW on the east coast between Edinburgh and Thames
- Treats waste from equivalent of 1.1 million people
- 45 miles (76km) of interceptor
- DWF = 229,000m<sup>3</sup>/d 2,600l/sec
- Treats up to 12.12m<sup>3</sup> of sewage per second
- A number of leading edge processes installed
- Manned 24 hours to ensure safe continuous operation