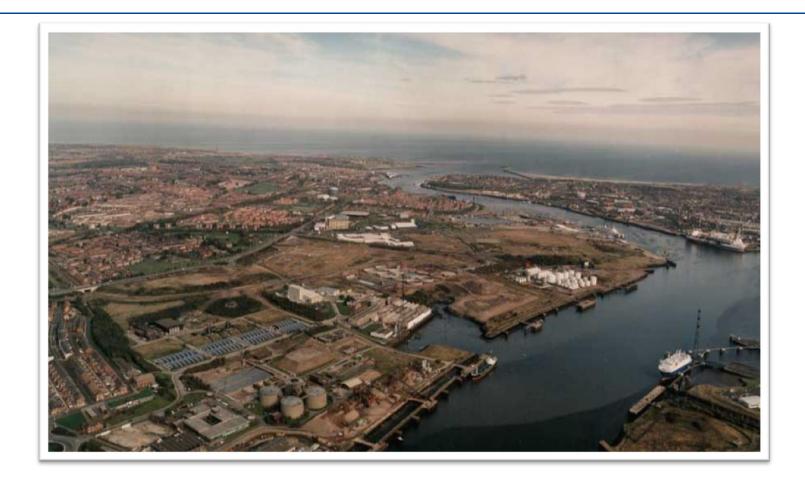

# TYNESIDE CATCHMENT & HOWDON STW

Tony Baines 09/07/2019

#### **HOWDON STW STATISTICS**

- Largest STW on the east coast between Edinburgh and Thames
- Treats waste from equivalent of 1.1 million people
- 45 miles (76km) of interceptor
- DWF = 229,000m<sup>3</sup>/d 2,600l/sec
- Treats up to 12.12m<sup>3</sup> of sewage per second
- A number of leading edge processes installed
- Manned 24 hours to ensure safe continuous operation