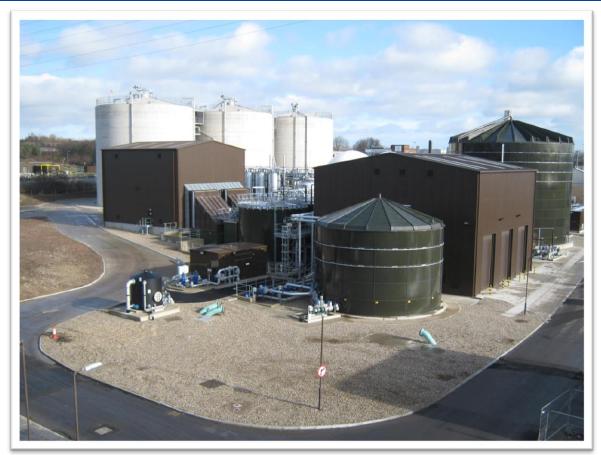

# TYNESIDE CATCHMENT & HOWDON STW

Tony Baines 09/07/2019

#### **HOWDON STW**



### TYNESIDE CATCHMENT INTERCEPTOR MAP (145sq MILES)



#### **HOWDON STW STATISTICS**

- Largest STW on the east coast between Edinburgh and Thames
- Treats waste from equivalent of 1.1 million people
- 45 miles (76km) of interceptor
- DWF = 229,000m<sup>3</sup>/d 2,600l/sec
- Treats up to 12.12m<sup>3</sup> of sewage per second
- A number of leading edge processes installed
- Manned 24 hours to ensure safe continuous operation

#### **HOWDON AAD**



#### **GAS TO GRID**



2014

#### HOWDON STW ODOUR CONTROL



Odour Control across all parts of the plant

#### **ODOUR MODEL**



## DISCUSSION & QUESTIONS