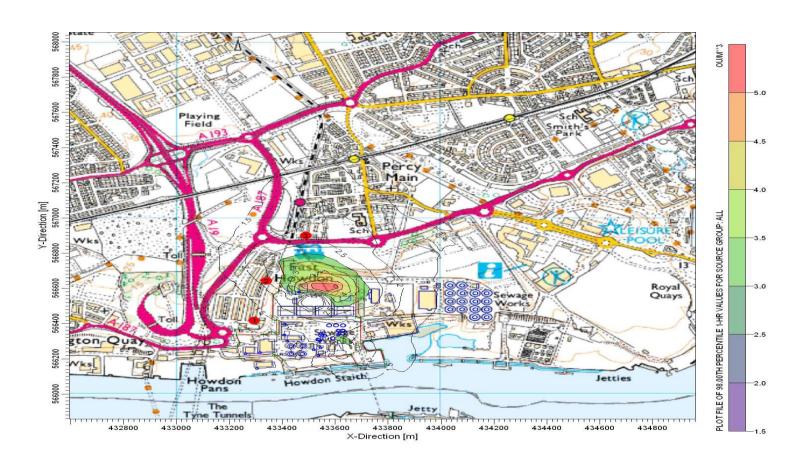

# TYNESIDE CATCHMENT & HOWDON STW

Tony Baines 09/07/2019

#### **HOWDON STW**



### TYNESIDE CATCHMENT INTERCEPTOR MAP (145sq MILES)



#### **HOWDON STW STATISTICS**

- Largest STW on the east coast between Edinburgh and Thames
- Treats waste from equivalent of 1.1 million people
- 45 miles (76km) of interceptor
- DWF = 229,000m<sup>3</sup>/d 2,600l/sec
- Treats up to 12.12m<sup>3</sup> of sewage per second
- A number of leading edge processes installed
- Manned 24 hours to ensure safe continuous operation

#### **HOWDON AAD**



#### **GAS TO GRID**



2014

#### HOWDON STW ODOUR CONTROL



Odour Control across all parts of the plant

#### **ODOUR MODEL**



## DISCUSSION & QUESTIONS