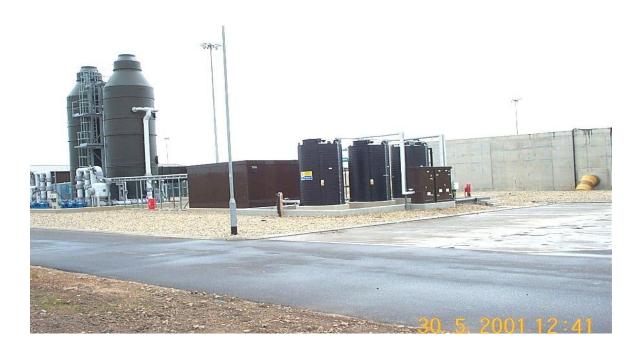

# TYNESIDE CATCHMENT & HOWDON STW

Tony Baines 09/07/2019

#### **HOWDON STW**



### TYNESIDE CATCHMENT INTERCEPTOR MAP (145sq MILES)



#### **HOWDON STW STATISTICS**

- Largest STW on the east coast between Edinburgh and Thames
- Treats waste from equivalent of 1.1 million people
- 45 miles (76km) of interceptor
- DWF = 229,000m<sup>3</sup>/d 2,600l/sec
- Treats up to 12.12m<sup>3</sup> of sewage per second
- A number of leading edge processes installed
- Manned 24 hours to ensure safe continuous operation

#### **HOWDON AAD**



#### **GAS TO GRID**



2014

#### HOWDON STW ODOUR CONTROL



Odour Control across all parts of the plant

#### **ODOUR MODEL**



## DISCUSSION & QUESTIONS