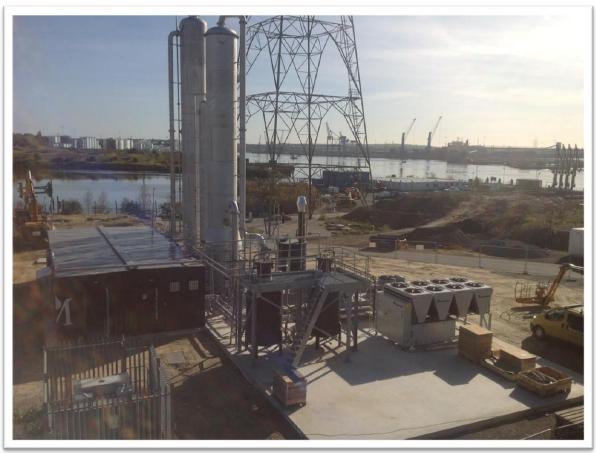

# TYNESIDE CATCHMENT & HOWDON STW

Tony Baines 09/07/2019

#### **HOWDON STW**



### TYNESIDE CATCHMENT INTERCEPTOR MAP (145sq MILES)



#### **HOWDON STW STATISTICS**

- Largest STW on the east coast between Edinburgh and Thames
- Treats waste from equivalent of 1.1 million people
- 45 miles (76km) of interceptor
- DWF = 229,000m<sup>3</sup>/d 2,600l/sec
- Treats up to 12.12m<sup>3</sup> of sewage per second
- A number of leading edge processes installed
- Manned 24 hours to ensure safe continuous operation

#### **HOWDON AAD**



#### **GAS TO GRID**



2014

#### HOWDON STW ODOUR CONTROL



Odour Control across all parts of the plant

#### **ODOUR MODEL**



## DISCUSSION & QUESTIONS