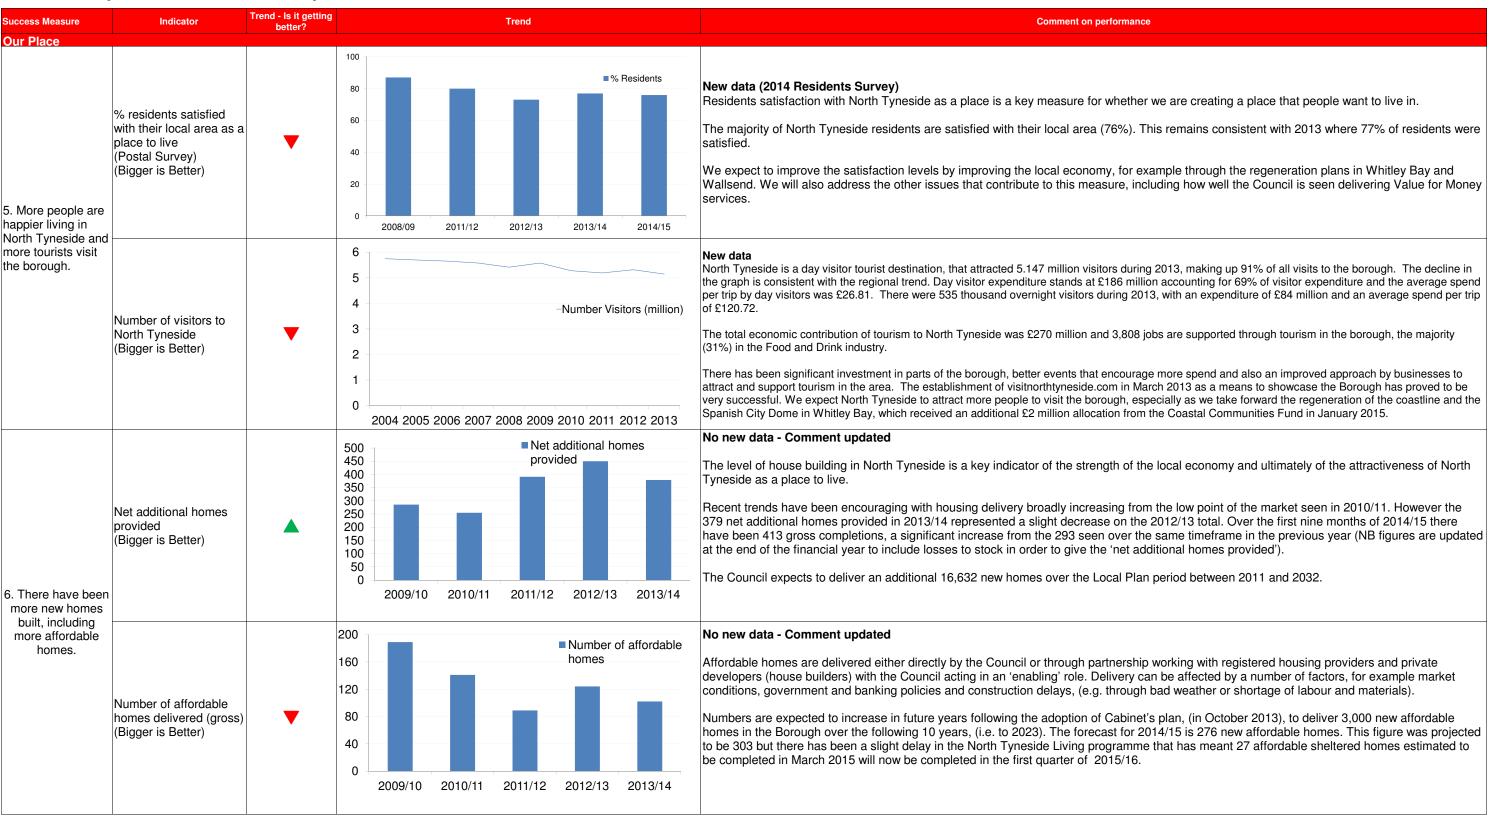

social care services are having an even greater positive impact on making clients feel safe and secure than they did last year. 86.44% of people who use services in 2013/14 said that the services they receive have made them feel safe and secure, up from 81.07% last year.  To support this high level of performance the service have delivered numerous projects such as: a successful SAFE week to promote adult safeguarding and raise awareness; working with care providers to improve the quality of their services; and working in partnership with the Police, Fire and Probation and other council services to increase community safety. The service also continues to fully involve vulnerable clients in the safeguarding process to improve their outcomes and help them feel safe, secure and confident. |



| Success Measure