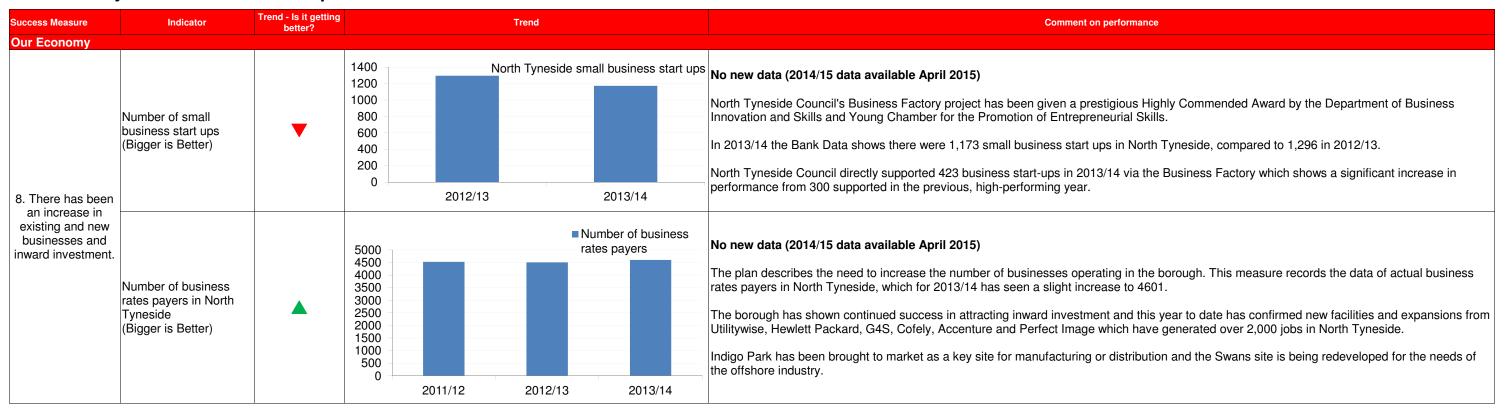

| Coast Infrastructure Project - high quality improvements and new facilities for residents | <b>A</b>                      | The Council has been successful in securing £2m from the Coastal assessment. Construction work is progressing on the new café on L | /hitley Bay sea front, including the Northern Promenade, started in December and has demonstrated general support for the Council's proposals. Communities Fund towards the restoration of The Dome and a Heritage Lottery Fund bid for £3.6m has been submitted in draft form for their ongsands North and is on target for completion by Easter 2015. Restoration of the Tynemouth Volunteer Life Brigade (TVLB) was completed on untess of Wessex. The old Low Light was partially opened as a new heritage centre in September 2014. |