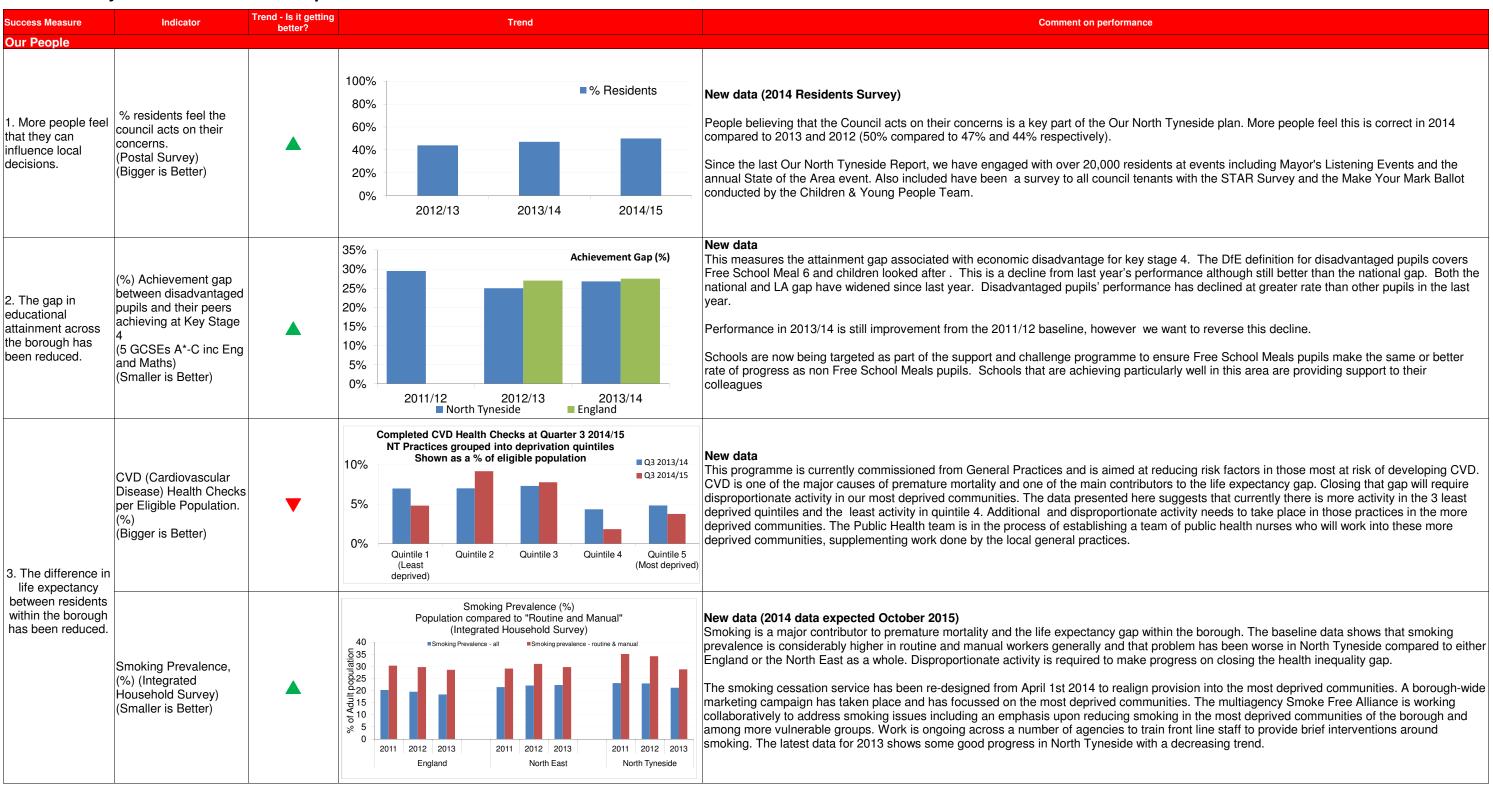

## Our North Tyneside:

# Corporate Level Performance Management

Performance report Latest data to end of January 2015 (Unless otherwise stated)

#### **Contents**

### 1. Corporate Performance Report

| Our People  | 3-4 |
|-------------|-----|
| Our Place   | 5-6 |
| Our Economy | 7-8 |



| Success Measure                       | Indicator                                                                      | Trend - Is it getting better? | Trend                                                                                                                                                                              | Comment on performance