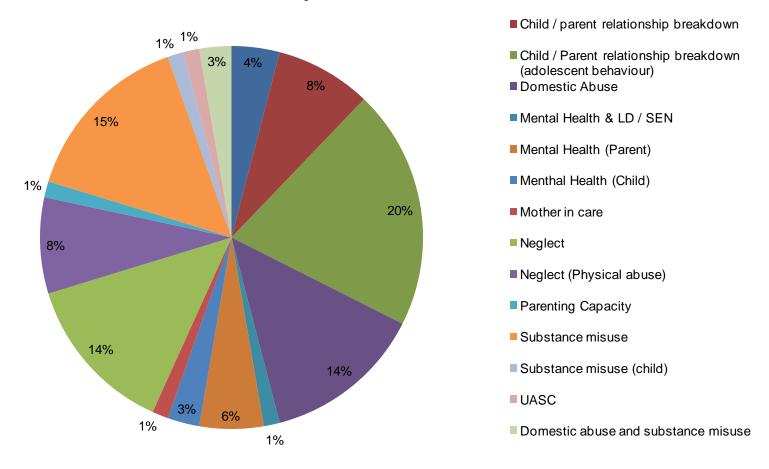

# Case Review Analysis Primary reason for LAC

Whilst there are a variety of issues that have led to the child entering care, the biggest issues appear to be child and family breakdown (28%) of cases followed by neglect and substance misuse