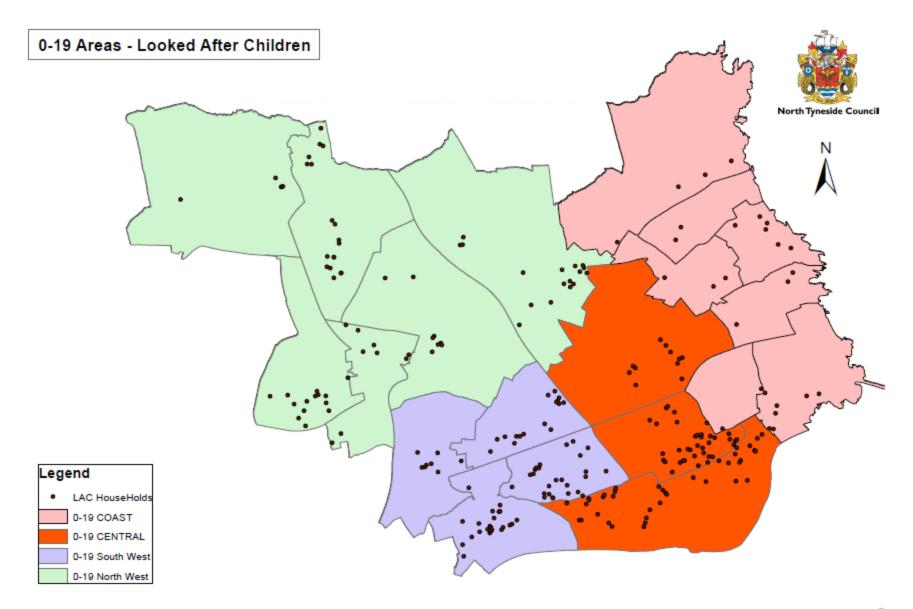

# Looked After Children in North Tyneside

Russell Pilling

Senior Manager Safeguarding and Placement Services

Craig Anderson,

Policy, Performance and Research manager



## Purpose

- This presentation
  - Follows on from the discussion in December on access to data around Looked After Children
  - Will provide an overview of those children that are looked after in North Tyneside
  - Will explain what data exists and how it is used



### Profile of the children

On 28
 December 2015,
 307 children
 were Looked
 After

Traditionally we are below our regional and statistical neighbours









#### Profile of North Tyneside LAC Placements at Mar 15





### Profile of the children

- Higher % of under one year olds
- Plus an issue with over 14 year olds in the LAC profile







# Case Review Analysis Primary reason for LAC



Whilst there are a variety of issues that have led to the child entering care, the biggest issues appear to be child and family breakdown (28%) of cases followed by neglect and substance misuse



## Management Information



#### Health, Education, Care and Safeguarding Performance and Quality Assurance 2015/2016

|                                                                         | Measures / Standards                                                                                               | How                                                                                  | Lead                                   | Frequency                          | Who this is Shared with