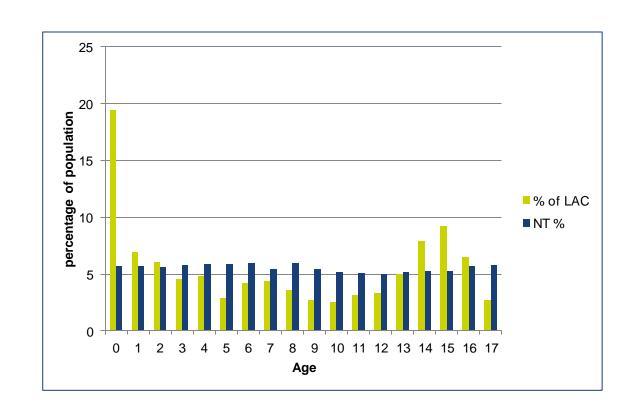

### Profile of the children

- Higher % of under one year olds
- Plus an issue with over 14 year olds in the LAC profile