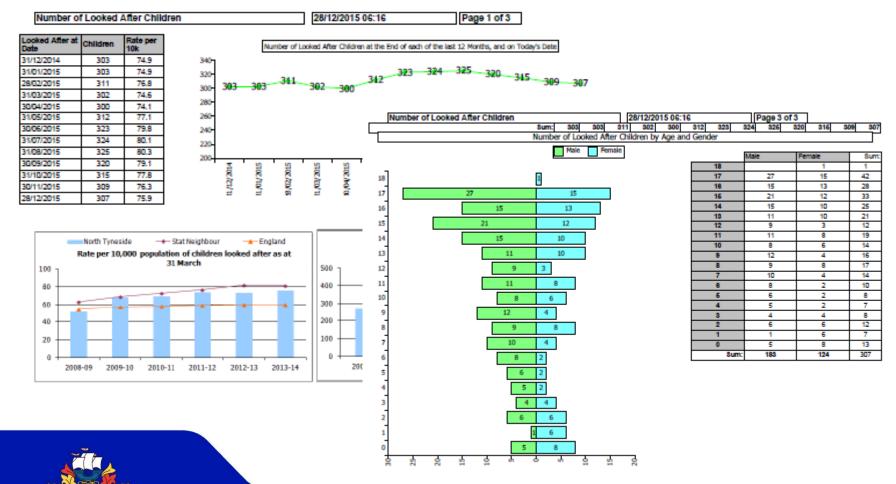

### Profile of the children

On 28
 December 2015,
 307 children
 were Looked
 After

Traditionally we are below our regional and statistical neighbours

#### Profile of North Tyneside LAC Placements at Mar 15

### Profile of the children

- Higher % of under one year olds
- Plus an issue with over 14 year olds in the LAC profile

# Case Review Analysis Primary reason for LAC

Whilst there are a variety of issues that have led to the child entering care, the biggest issues appear to be child and family breakdown (28%) of cases followed by neglect and substance misuse