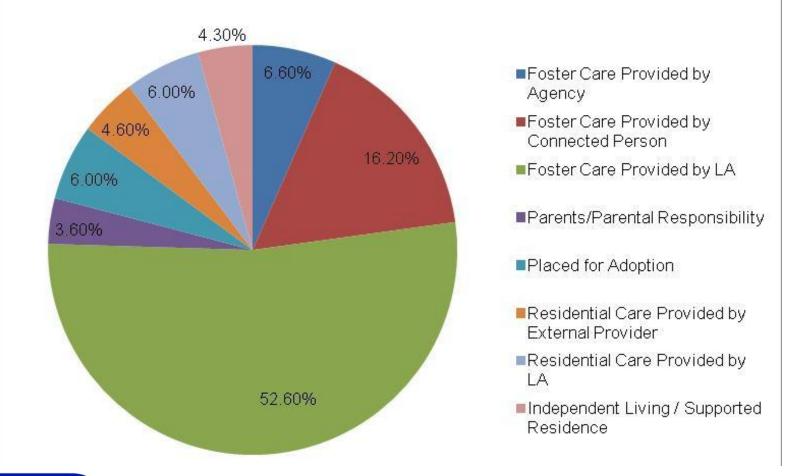

# Looked After Children in North Tyneside

Russell Pilling

Senior Manager Safeguarding and Placement Services

Craig Anderson,

Policy, Performance and Research manager



## Purpose

- This presentation
  - Follows on from the discussion in December on access to data around Looked After Children
  - Will provide an overview of those children that are looked after in North Tyneside
  - Will explain what data exists and how it is used



### Profile of the children

On 28
 December 2015,
 307 children
 were Looked
 After

Traditionally we are below our regional and statistical neighbours









#### Profile of North Tyneside LAC Placements at Mar 15





### Profile of the children

- Higher % of under one year olds
- Plus an issue with over 14 year olds in the LAC profile







# Case Review Analysis Primary reason for LAC



Whilst there are a variety of issues that have led to the child entering care, the biggest issues appear to be child and family breakdown (28%) of cases followed by neglect and substance misuse



## Management Information



#### Health, Education, Care and Safeguarding Performance and Quality Assurance 2015/2016

|                                                                         | Measures / Standards                                                                                               | How                                                                                  | Lead