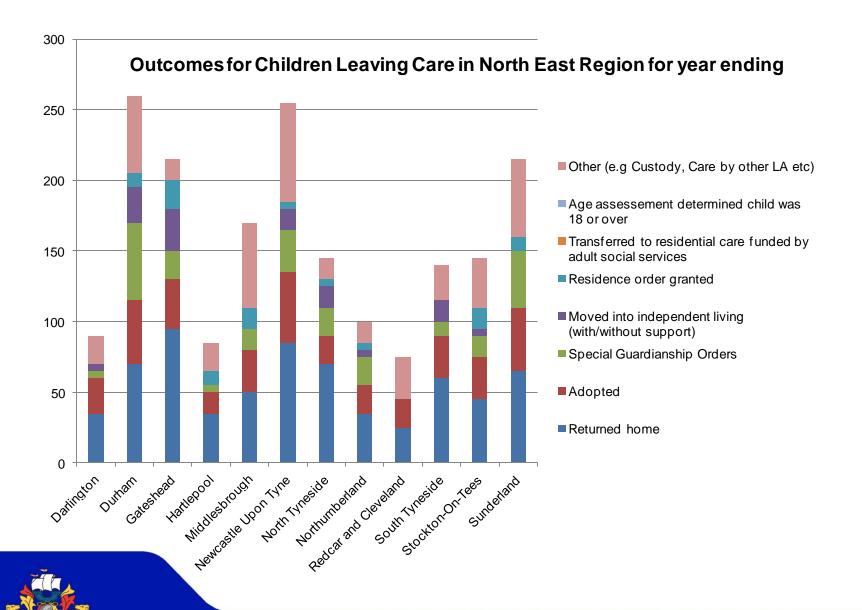

on in December on access to data around Looked After Children
  - Will provide an overview of those children that are looked after in North Tyneside
  - Will explain what data exists and how it is used



### Profile of the children

On 28
 December 2015,
 307 children
 were Looked
 After

Traditionally we are below our regional and statistical neighbours









#### Profile of North Tyneside LAC Placements at Mar 15





### Profile of the children

- Higher % of under one year olds
- Plus an issue with over 14 year olds in the LAC profile







# Case Review Analysis Primary reason for LAC



Whilst there are a variety of issues that have led to the child entering care, the biggest issues appear to be child and family breakdown (28%) of cases followed by neglect and substance misuse



## Management Information



#### Health, Education, Care and Safeguarding Performance and Quality Assurance 2015/2016

|                                                                         | Measures / Standards                                                                                               | How                                                                                  | Lead                                   | Frequency                          | Who this is Shared with                                                                                                                                                          |  |
|-------------------------------------------------------------------------|---------------------------------------------------------------