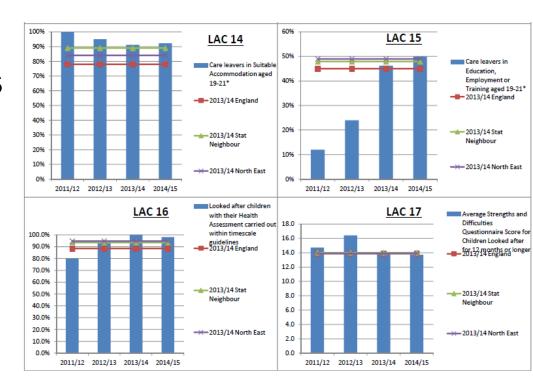

### In addition

- National statutory returns (based on 31 March data)
- Active members of regional Sector Led Improvement work
- Ofsted inspect services for looked after children and care leavers. They also review Local Safeguarding Children Boards

### North East Regional Benchmarking

Children's Safeguarding and Looked After Children Analysis

2014-15

V 5.0 November 2015

Produced by North Tyneside Policy Performance and Research Team, on behalf of the North East ADC\$ network.