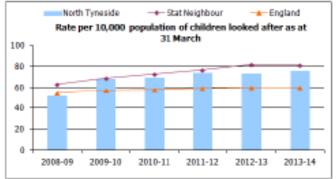

### Profile of the children

On 28
 December 2015,
 307 children
 were Looked
 After

Traditionally we are below our regional and statistical neighbours