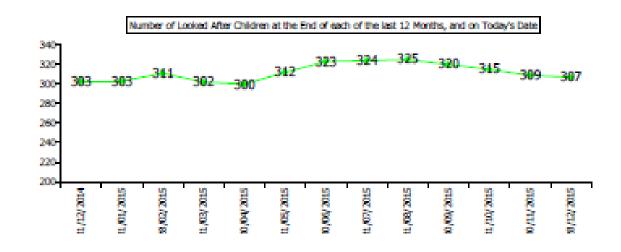

### Profile of the children

On 28
 December 2015,
 307 children
 were Looked
 After

Traditionally we are below our regional and statistical neighbours