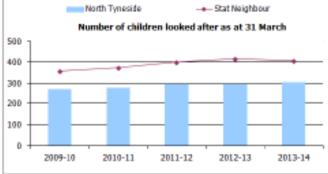

### Profile of the children

On 28
 December 2015,
 307 children
 were Looked
 After

Traditionally we are below our regional and statistical neighbours